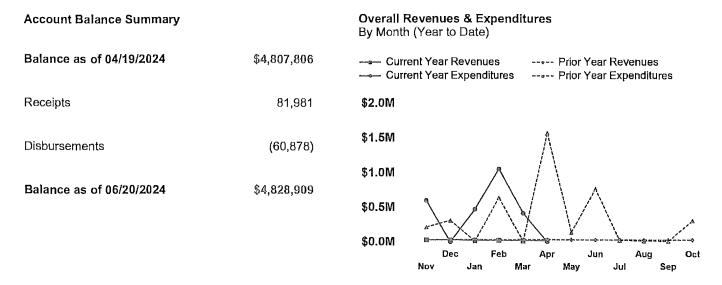

# Mr. Bonnerjee exited the meeting.

The Board next considered the financial and investment reports and invoices presented for payment. Mr. Patel discussed the attached bookkeeping report, investment inventory report, and bills for payment. After review and discussion of the reports presented, Director Granberry moved to approve the report and to authorize the payment of invoices and wire transfers on the Operating Fund, with check no. 15053 being voided and check no. 15083 being added, the Capital Projects Fund at Central Bank, and the Lockbox Account, as identified in the attached report. Director Brown seconded the motion, which passed unanimously.

The Board next considered the attached Quarterly Investment Report which had been prepared by MA&C relative to the District's Debt Service Fund, Construction Fund and Operating Fund for the reporting period ending April 30, 2024. After review and discussion, Director Granberry moved to approve the report and to authorize the District's Investment Officer to execute same. Director Brown seconded the motion, which passed unanimously.