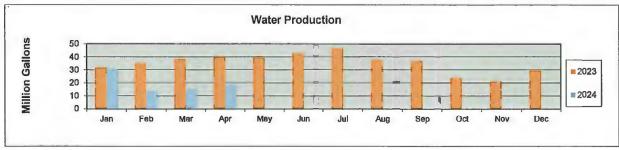

The Board next considered the status of the sales tax audit being performed by B&A Sales Tax Service. Mr. Bonnerjee presented and reviewed the attached May 2024 audit with the Board.

The Board next considered a report on the District's water, sanitary sewer and storm sewer systems. Mr. Crenshaw presented the attached operation and maintenance report for the month of April 2024. He reported that 96.9% of the District's water that had been pumped by the District or supplied to the District by the North Harris County Regional Water Authority ("NHCRWA") had been billed during the month of April. Mr. Crenshaw further noted that all bacteriological samples were negative and that there were no permit excursions at the District's wastewater treatment plant during the month of May.