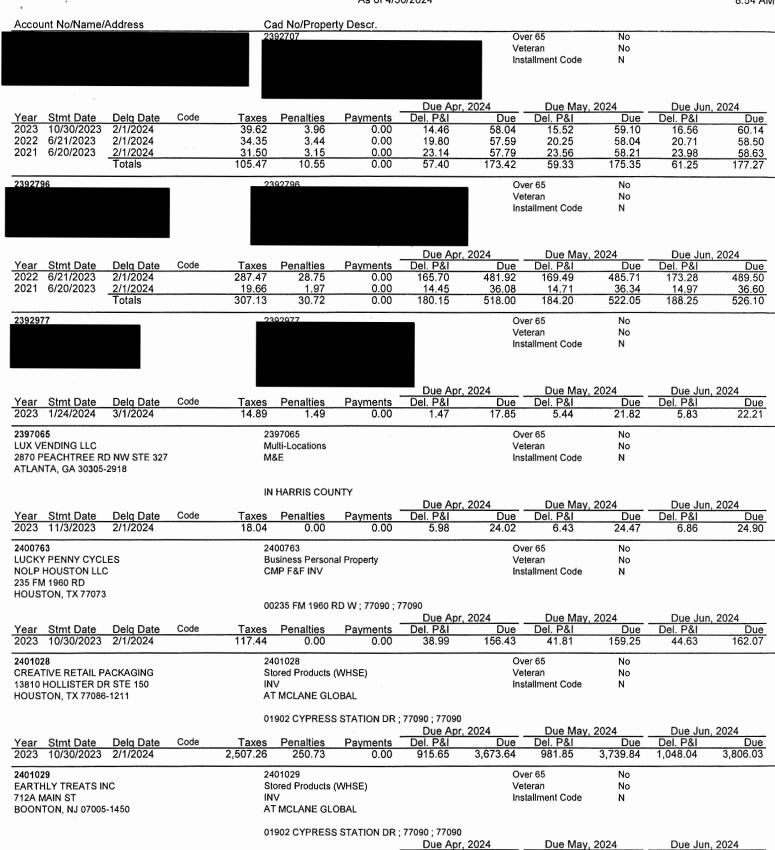

Mr. Bonnerjee next presented the attached reports relative to the status of collection of taxes for the months of April and May. He reported that 96.38% of the District's 2023 taxes have been collected through May 31, 2024. After review and discussion of the reports presented, Director Brown moved to approve the report and to authorize payment on the Tax Account of check nos. 2186 through 2208, inclusive, as identified in the reports. Director Koch seconded the motion, which passed unanimously.

The Board next discussed the status of the District's delinquent tax accounts. Mr. Bonnerjee also discussed the attached District's Delinquent Collections Listing as of June 12, 2024, prepared by Ted A. Cox, P.C. ("Cox").