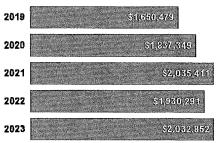

Mr. Bonnerjee next presented the attached reports relative to the status of collection of taxes for the months of April and May. He reported that 96.38% of the District's 2023 taxes have been collected through May 31, 2024. After review and discussion of the reports presented, Director Brown moved to approve the report and to authorize payment on the Tax Account of check nos. 2186 through 2208, inclusive, as identified in the reports. Director Koch seconded the motion, which passed unanimously.