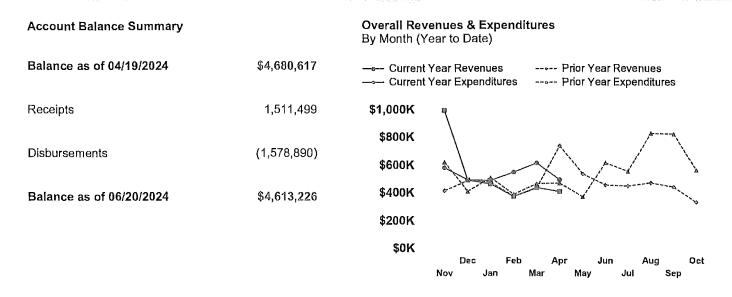

# Mr. Bonnerjee exited the meeting.

The Board next considered the financial and investment reports and invoices presented for payment. Mr. Patel discussed the attached bookkeeping report, investment inventory report, and bills for payment. After review and discussion of the reports presented, Director Granberry moved to approve the report and to authorize the payment of invoices and wire transfers on the Operating Fund, with check no. 15053 being voided and check no. 15083 being added, the Capital Projects Fund at Central Bank, and the Lockbox Account, as identified in the attached report. Director Brown seconded the motion, which passed unanimously.

The Board next considered the attached Quarterly Investment Report which had been prepared by MA&C relative to the District's Debt Service Fund, Construction Fund and Operating Fund for the reporting period ending April 30, 2024. After review and discussion, Director Granberry moved to approve the report and to authorize the District's Investment Officer to execute same. Director Brown seconded the motion, which passed unanimously.