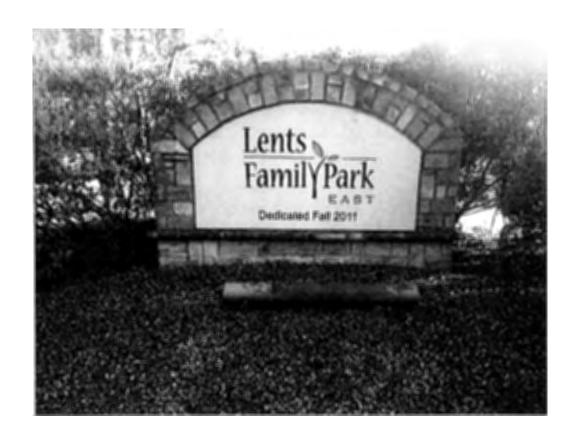

Ms. Richard next reported on the status of the storm water quality permits. She stated that the Lents Park East and Lents Park West permit renewals are in place and that the next expiration date is October 17, 2024. She stated that the ICC permit renewal application has been submitted. She also stated that the North 45 Commerce Park permit renewal is in place and that the next expiration date is October 20, 2024.