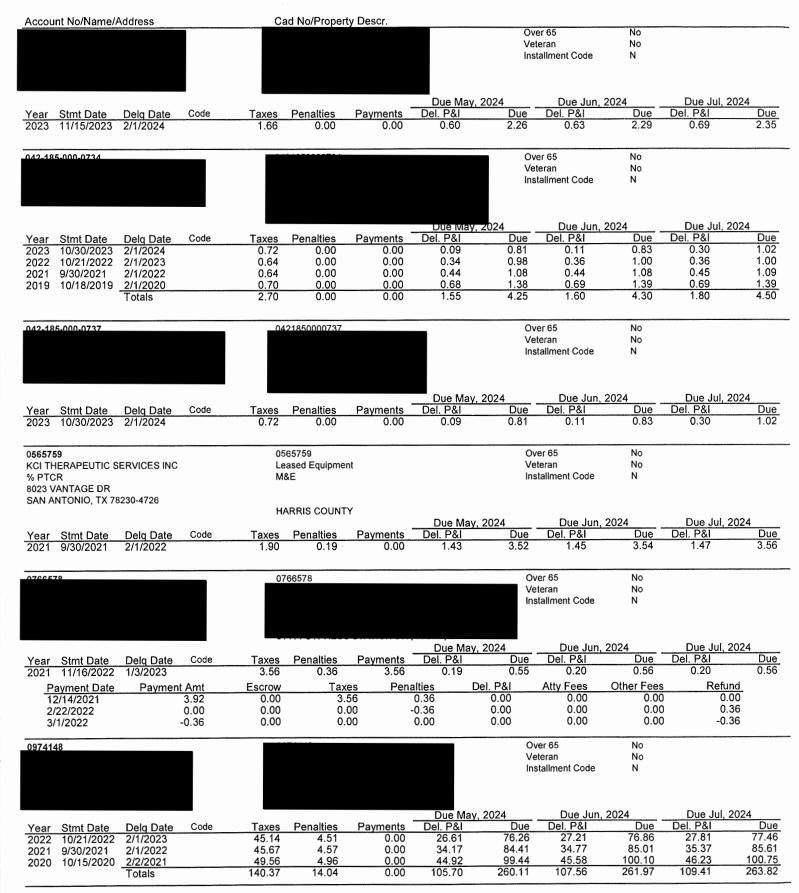

Mr. Bonnerjee next presented the attached reports relative to the status of collection of taxes for the months of April and May. He reported that 96.38% of the District's 2023 taxes have been collected through May 31, 2024. After review and discussion of the reports presented, Director Brown moved to approve the report and to authorize payment on the Tax Account of check nos. 2186 through 2208, inclusive, as identified in the reports. Director Koch seconded the motion, which passed unanimously.

The Board next discussed the status of the District's delinquent tax accounts. Mr. Bonnerjee also discussed the attached District's Delinquent Collections Listing as of June 12, 2024, prepared by Ted A. Cox, P.C. ("Cox").

The Board next considered authorizing Cox to proceed with the collection of 2023 delinquent taxes, including the filing of lawsuits. After discussion, Director Granberry moved to authorize Cox to proceed with the collection of the District's 2023 and prior years delinquent tax accounts on July 1, 2024, including filing of lawsuits, as necessary. Director Brown seconded the motion, which passed unanimously.