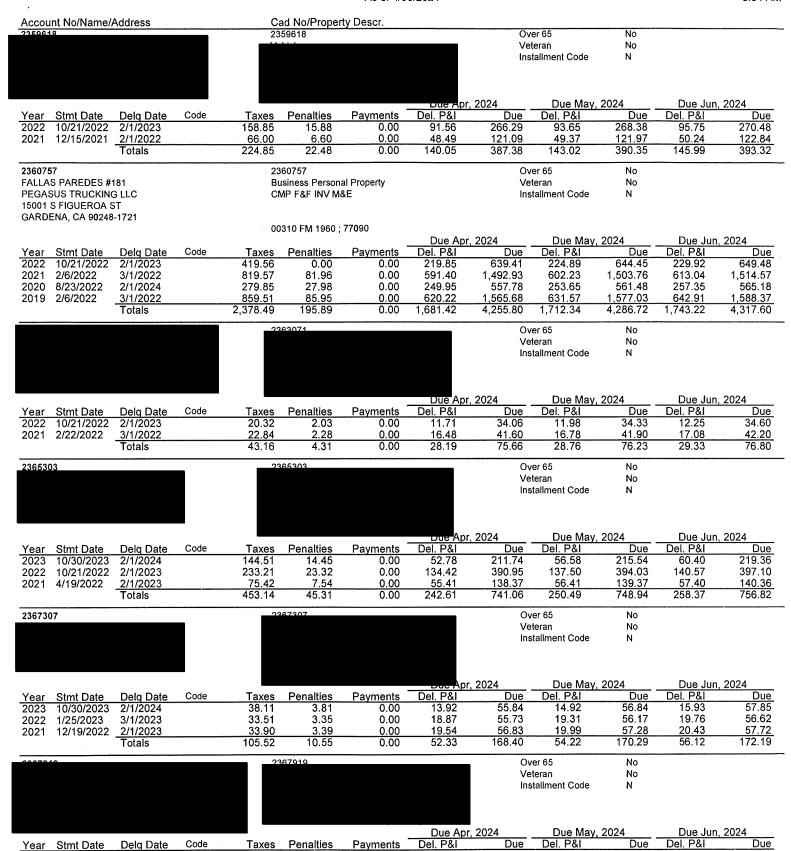

Mr. Bonnerjee next presented the attached reports relative to the status of collection of taxes for the months of April and May. He reported that 96.38% of the District's 2023 taxes have been collected through May 31, 2024. After review and discussion of the reports presented, Director Brown moved to approve the report and to authorize payment on the Tax Account of check nos. 2186 through 2208, inclusive, as identified in the reports. Director Koch seconded the motion, which passed unanimously.

The Board next discussed the status of the District's delinquent tax accounts. Mr. Bonnerjee also discussed the attached District's Delinquent Collections Listing as of June 12, 2024, prepared by Ted A. Cox, P.C. ("Cox").