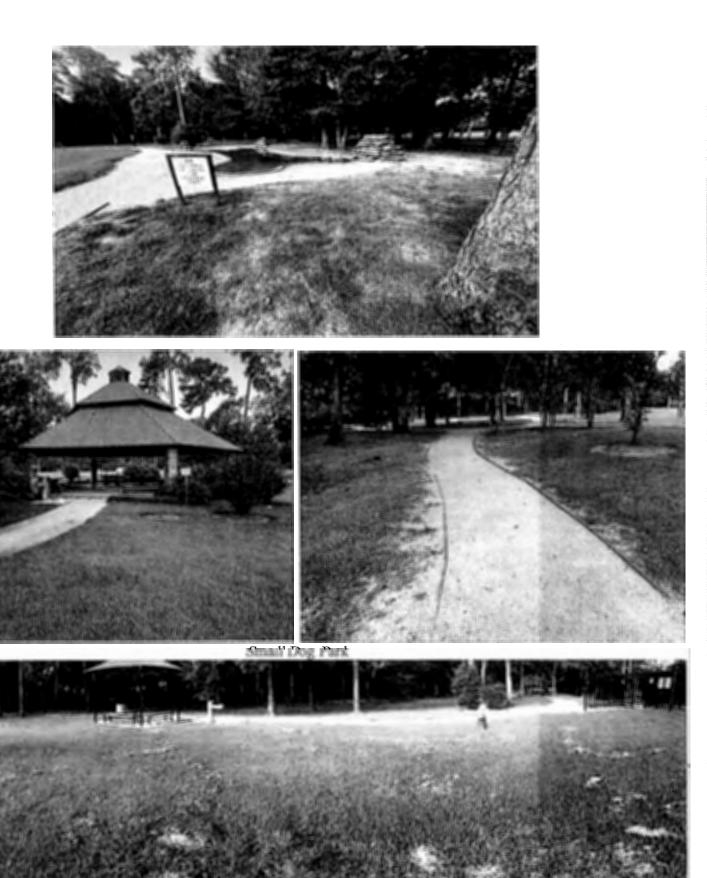

Mr. Halbert next presented the attached pictures showing the conditions of the dog parks and soccer fields and stated that Champions has completed the maintenance per the contract.

Mr. Halbert next presented the attached pictures of the Interstate Commerce Center West detention pond and the Urban Southwest detention pond and noted that the spring overseed and fertilization was performed on March 28, 2024, and that the summer fertilization is scheduled for June/July 2024.

Mr. Halbert next presented pictures of the Cypress Trace Ditch and Cypress Station Reserve "G." He noted that the Cypress Trace Ditch was last serviced on January 29, 2024, and that Reserve "G" was last serviced on March 27, 2024. He stated that the next service for Reserve "G" is scheduled for July 2024.