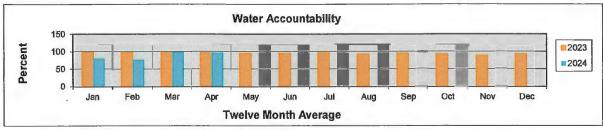

Mr. Bonnerjee next presented the attached reports relative to the status of collection of taxes for the months of April and May. He reported that 96.38% of the District's 2023 taxes have been collected through May 31, 2024. After review and discussion of the reports presented, Director Brown moved to approve the report and to authorize payment on the Tax Account of check nos. 2186 through 2208, inclusive, as identified in the reports. Director Koch seconded the motion, which passed unanimously.

The Board next considered the status of the sales tax audit being performed by B&A Sales Tax Service. Mr. Bonnerjee presented and reviewed the attached May 2024 audit with the Board.

The Board next considered a report on the District's water, sanitary sewer and storm sewer systems. Mr. Crenshaw presented the attached operation and maintenance report for the month of April 2024. He reported that 96.9% of the District's water that had been pumped by the District or supplied to the District by the North Harris County Regional Water Authority ("NHCRWA") had been billed during the month of April. Mr. Crenshaw further noted that all bacteriological samples were negative and that there were no permit excursions at the District's wastewater treatment plant during the month of May.