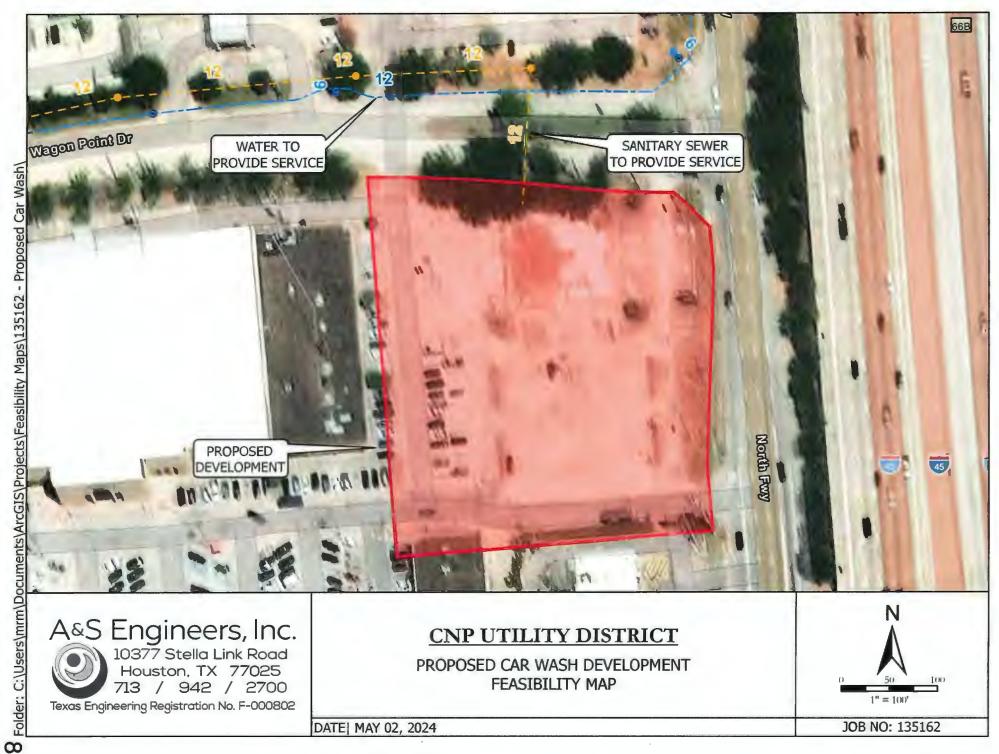

The Board next considered the status of platting the District's facilities. Ms. Richard stated that A&S is waiting on survey proposals to proceed with the platting process.

The Board next considered the status of the proposed development in the District. Ms. Richard presented and reviewed the attached feasibility study for the proposed car wash located at 70 FM 1960. She stated that the District does have the capacity to serve the proposed development. After discussion, Director Koch moved to approve the feasibility study and authorize A&S to issue a utility availability letter to the developer. Director Hudson seconded the motion, which passed unanimously.