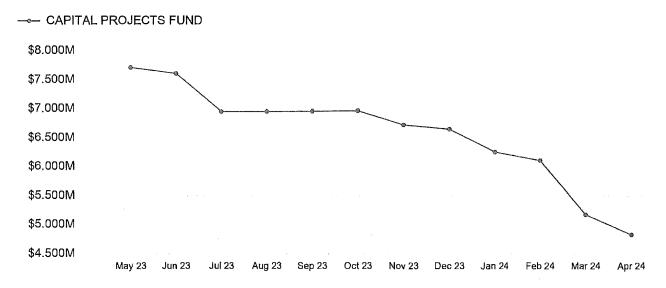

# Mr. Bonnerjee exited the meeting.

The Board next considered the financial and investment reports and invoices presented for payment. Mr. Patel discussed the attached bookkeeping report, investment inventory report, and bills for payment. After review and discussion of the reports presented, Director Granberry moved to approve the report and to authorize the payment of invoices and wire transfers on the Operating Fund, with check no. 15053 being voided and check no. 15083 being added, the Capital Projects Fund at Central Bank, and the Lockbox Account, as identified in the attached report. Director Brown seconded the motion, which passed unanimously.