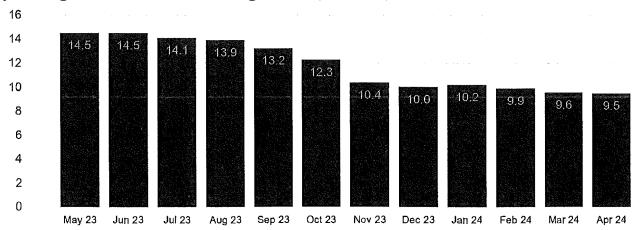

# Debt Service Fund Cash Flow - No A.V. Growth Assumed Includes the Sale of \$14,000,000 Series 2024 Bonds @ 4.80%

6/12/2024 2024CreditPackagaeNoGrowDebtServiceCashFlow

| DEBT SEI | RVICE FUND CA           | SH FLOW ANAL            | YSIS                                     |                     |                        |                              |                                |                                              |                            | Prepared by Th                 | e GMS Group        |
|----------|-------------------------|-------------------------|------------------------------------------|---------------------|------------------------|------------------------------|--------------------------------|----------------------------------------------|----------------------------|--------------------------------|--------------------|
| Year     | Beginning<br>Balance(A) | Interest<br>Earnings(B) | Prev. Year's<br>Assessed<br>Valuation(C) | Debt<br>Tax<br>Rate | Tax<br>Coll.<br>Factor | Projected<br>Tax<br>Revenues | Other<br>Revenue<br>Sources(D) | Total Funds<br>Available for<br>Debt Service | Debt Service<br>Reqmnts(E) | Projected<br>Ending<br>Balance | Reserve<br>Balance |
| 2024     | \$2,009,864             | \$40,197                | \$957,501,031                            | \$0.290             | 98%                    | \$2,721,218                  | \$735,000                      | \$5,506,279                                  | \$1,910,830                | \$3,595,449                    | 133%               |
|          | \$3,595,449             | \$40,197<br>\$71,909    |                                          |                     |                        | \$2,721,216<br>\$2,824,698   | \$735,000<br>\$0               | \$6,492,056                                  | \$2,700,217                | \$3,791,839                    | 147%               |
| 2025     |                         | ·                       | \$993,911,955                            | \$0.290             | 98%                    |                              |                                |                                              | \$2,700,217                |                                | 153%               |
| 2026     | \$3,791,839             | \$75,837<br>\$83,347    | \$993,911,955                            | \$0.290             | 98%                    | \$2,824,698                  | \$0<br>\$0                     | \$6,692,374<br>\$7,047,784                   | \$2,561,505<br>\$2,692,455 | \$4,110,869                    | 146%               |
| 2027     | \$4,110,869             | \$82,217                | \$993,911,955                            | \$0.290             | 98%                    | \$2,824,698                  |                                | \$7,017,784                                  |                            | \$4,325,329<br>\$4,371,472     | 140%               |
| 2028     | \$4,325,329             | \$86,507                | \$993,911,955                            | \$0.290             | 98%                    | \$2,824,698                  | \$0<br>#0                      | \$7,236,533                                  | \$2,965,061                | \$4,271,472                    | 142%               |
| 2029     | \$4,271,472             | \$85,429                | \$993,911,955                            | \$0.290             | 98%                    | \$2,824,698                  | \$0<br>#0                      | \$7,181,599                                  | \$2,998,755                | \$4,182,844                    |                    |
| 2030     | \$4,182,844             | \$83,657                | \$993,911,955                            | \$0.290             | 98%                    | \$2,824,698                  | <b>\$</b> 0                    | \$7,091,199                                  | \$2,989,724                | \$4,101,475                    | 135%               |
| 2031     | \$4,101,475             | \$82,029                | \$993,911,955                            | \$0.290             | 98%                    | \$2,824,698                  | <b>\$</b> 0                    | \$7,008,202                                  | \$3,027,462                | \$3,980,740                    | 133%               |
| 2032     | \$3,980,740             | \$79,615                | \$993,911,955                            | \$0.290             | 98%                    | \$2,824,698                  | \$0                            | \$6,885,053                                  | \$2,982,355                | \$3,902,698                    | 128%               |
| 2033     | \$3,902,698             | \$78,054                | \$993,911,955                            | \$0.290             | 98%                    | \$2,824,698                  | \$0                            | \$6,805,449                                  | \$3,038,559                | \$3,766,890                    | 124%               |
| 2034     | \$3,766,890             | \$75,338                | \$993,911,955                            | \$0.290             | 98%                    | \$2,824,698                  | \$0                            | \$6,666,926                                  | \$3,044,955                | \$3,621,971                    | 117%               |
| 2035     | \$3,621,971             | \$72,439                | \$993,911,955                            | \$0.290             | 98%                    | \$2,824,698                  | <b>\$</b> 0                    | \$6,519,108                                  | \$3,086,725                | \$3,432,383                    | 116%               |
| 2036     | \$3,432,383             | \$68,648                | \$993,911,955                            | \$0.290             | 98%                    | \$2,824,698                  | \$0                            | \$6,325,729                                  | \$2,946,912                | \$3,378,817                    | 152%               |
| 2037     | \$3,378,817             | \$67,576                | \$993,911,955                            | \$0.290             | 98%                    | \$2,824,698                  | \$0                            | \$6,271,091                                  | \$2,218,375                | \$4,052,716                    | 181%               |
| 2038     | \$4,052,716             | \$81,054                | \$993,911,955                            | \$0.290             | 98%                    | \$2,824,698                  | \$0                            | \$6,958,468                                  | \$2,243,312                | \$4,715,156                    | 210%               |
| 2039     | \$4,715,156             | \$94,303                | \$993,911,955                            | \$0.290             | 98%                    | \$2,824,698                  | \$0                            | \$7,634,157                                  | \$2,240,503                | \$5,393,654                    | 239%               |
| 2040     | \$5,393,654             | \$107,873               | \$993,911,955                            | \$0.290             | 98%                    | \$2,824,698                  | \$0                            | \$8,326,225                                  | \$2,259,931                | \$6,066,294                    | 269%               |
| 2041     | \$6,066,294             | \$121,326               | \$993,911,955                            | \$0.290             | 98%                    | \$2,824,698                  | \$0                            | \$9,012,317                                  | \$2,252,003                | \$6,760,314                    | 302%               |
| 2042     | \$6,760,314             | \$135,206               | \$993,911,955                            | \$0.290             | 98%                    | \$2,824,698                  | \$0                            | \$9,720,218                                  | \$2,241,968                | \$7,478,250                    | 328%               |
| 2043     | \$7,478,250             | \$149,565               | \$993,911,955                            | \$0.290             | 98%                    | \$2,824,698                  | \$0                            | \$10,452,513                                 | \$2,279,125                | \$8,173,388                    | 361%               |
| 2044     | \$8,173,388             | \$163,468               | \$993,911,955                            | \$0.290             | 98%                    | \$2,824,698                  | \$0                            | \$11,161,554                                 | \$2,263,471                | \$8,898,083                    | 388%               |
| 2045     | \$8,898,083             | \$177,962               | \$993,911,955                            | \$0.290             | 98%                    | \$2,824,698                  | \$0                            | \$11,900,742                                 | \$2,295,009                | \$9,605,733                    | 691%               |
| 2046     | \$9,605,733             | \$192,115               | \$993,911,955                            | \$0.290             | 98%                    | \$2,824,698                  | \$0                            | \$12,622,546                                 | \$1,390,050                | \$11,232,496                   | 789%               |
| 2047     | \$11,232,496            | \$224,650               | \$993,911,955                            | \$0.290             | 98%                    | \$2,824,698                  | \$0                            | \$14,281,843                                 | \$1,423,900                | \$12,857,943                   | 915%               |
| 2048     | \$12,857,943            | \$257,159               | \$993,911,955                            | \$0.290             | 98%                    | \$2,824,698                  | \$0                            | \$15,939,800                                 | \$1,405,700                | \$14,534,100                   | 1026%              |
| 2049     | \$14,534,100            | \$290,682               | \$993,911,955                            | \$0.290             | 98%                    | \$2,824,698                  | \$0                            | \$17,649,480                                 | \$1,416,000                | \$16,233,480                   | 1720%              |
| 2050     | \$16,233,480            | \$324,670               | \$993,911,955                            | \$0.290             | 98%                    | \$2,824,698                  | \$0                            | \$19,382,847                                 | \$944,000                  | \$18,438,847                   | 1983%              |
| 2051     | \$18,438,847            | \$368,777               | \$993,911,955                            | \$0.290             | 98%                    | \$2,824,698                  | \$0                            | \$21,632,322                                 | \$930,000                  | \$20,702,322                   | 2204%              |
| 2052     | \$20,702,322            | \$414,046               | \$993,911,955                            | \$0.290             | 98%                    | \$2,824,698                  | \$0                            | \$23,941,066                                 | \$939,200                  | \$23,001,866                   | 2496%              |
| 2053     | \$23,001,866            | \$460,037               | \$993,911,955                            | \$0.290             | 98%                    | \$2,824,698                  | \$0                            | \$26,286,601                                 | \$921,600                  | \$25,365,001                   | #DIV/0!            |