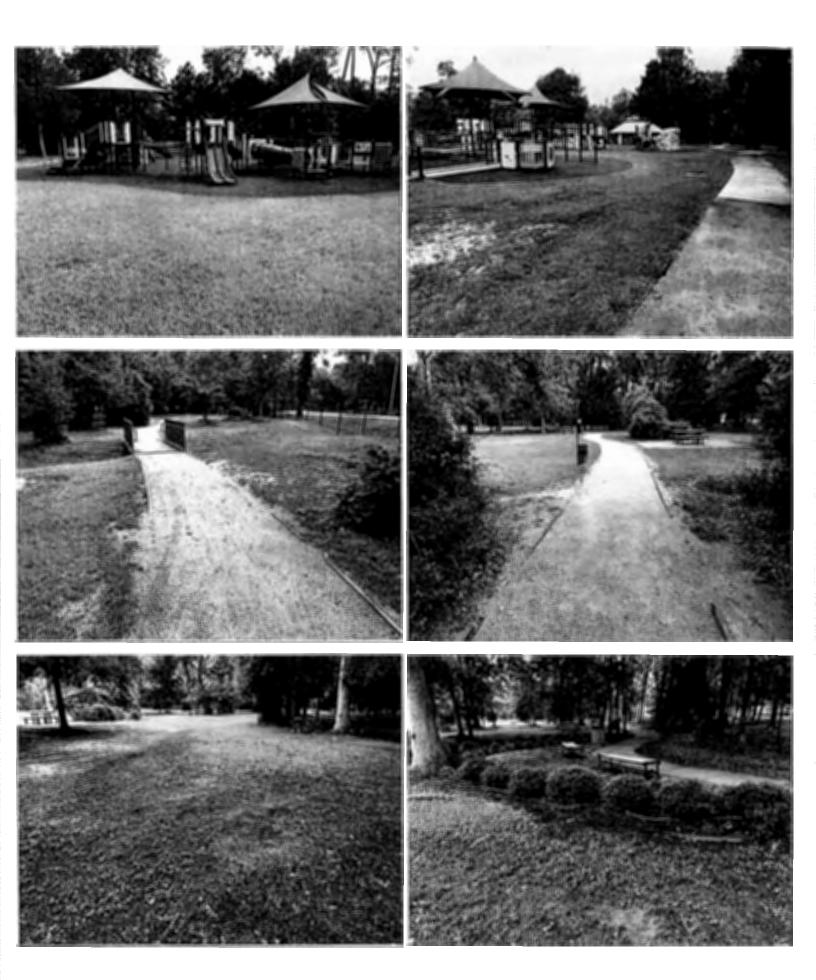

The Board next considered the attached reports for the months of April and May from Champions regarding park maintenance and management. Mr. Halbert presented the attached pictures of the east park and the west park and stated that Champions has completed the maintenance per the contract. He stated that Champions is in the process of removing dead trees throughout the parks and is repairing the picnic tables with recently received replacement parts.

Mr. Halbert next presented the attached pictures showing the conditions of the dog parks and soccer fields and stated that Champions has completed the maintenance per the contract.

Mr. Halbert next presented the attached pictures of the Interstate Commerce Center West detention pond and the Urban Southwest detention pond and noted that the spring overseed and fertilization was performed on March 28, 2024, and that the summer fertilization is scheduled for June/July 2024.

Mr. Halbert next presented pictures of the Cypress Trace Ditch and Cypress Station Reserve "G." He noted that the Cypress Trace Ditch was last serviced on January 29, 2024, and that Reserve "G" was last serviced on March 27, 2024. He stated that the next service for Reserve "G" is scheduled for July 2024.