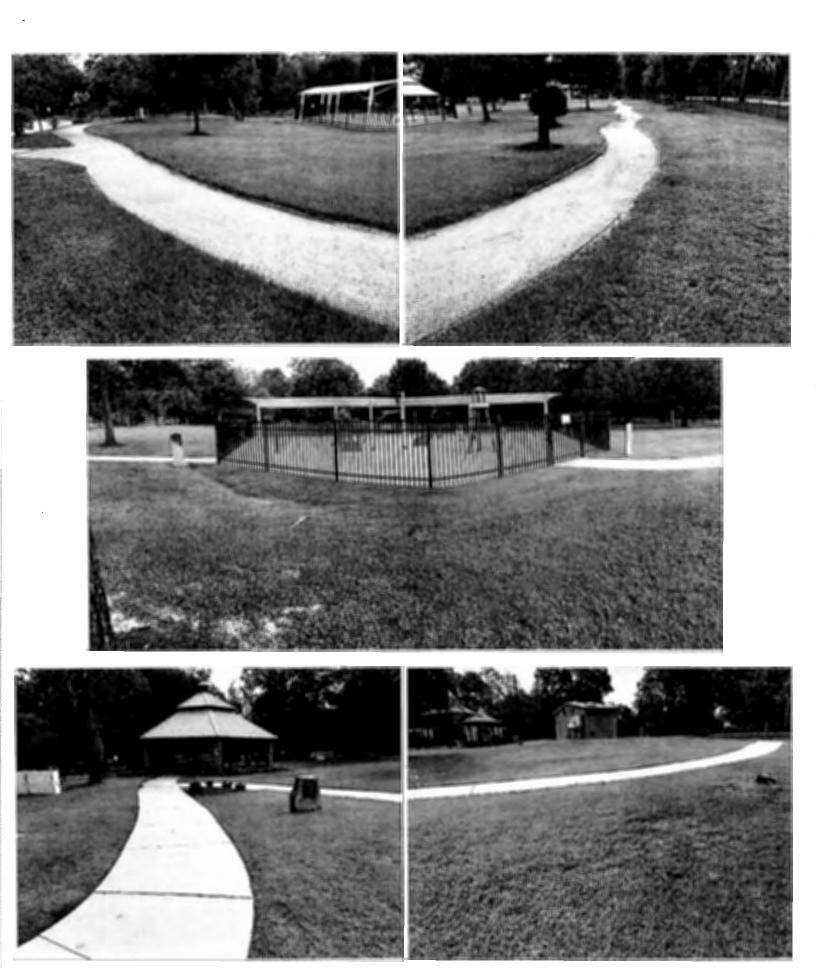

The Board next considered the attached reports for the months of April and May from Champions regarding park maintenance and management. Mr. Halbert presented the attached pictures of the east park and the west park and stated that Champions has completed the maintenance per the contract. He stated that Champions is in the process of removing dead trees throughout the parks and is repairing the picnic tables with recently received replacement parts.

Mr. Halbert next presented the attached pictures showing the conditions of the dog parks and soccer fields and stated that Champions has completed the maintenance per the contract.

Mr. Halbert next presented the attached pictures of the Interstate Commerce Center West detention pond and the Urban Southwest detention pond and noted that the spring overseed and fertilization was performed on March 28, 2024, and that the summer fertilization is scheduled for June/July 2024.