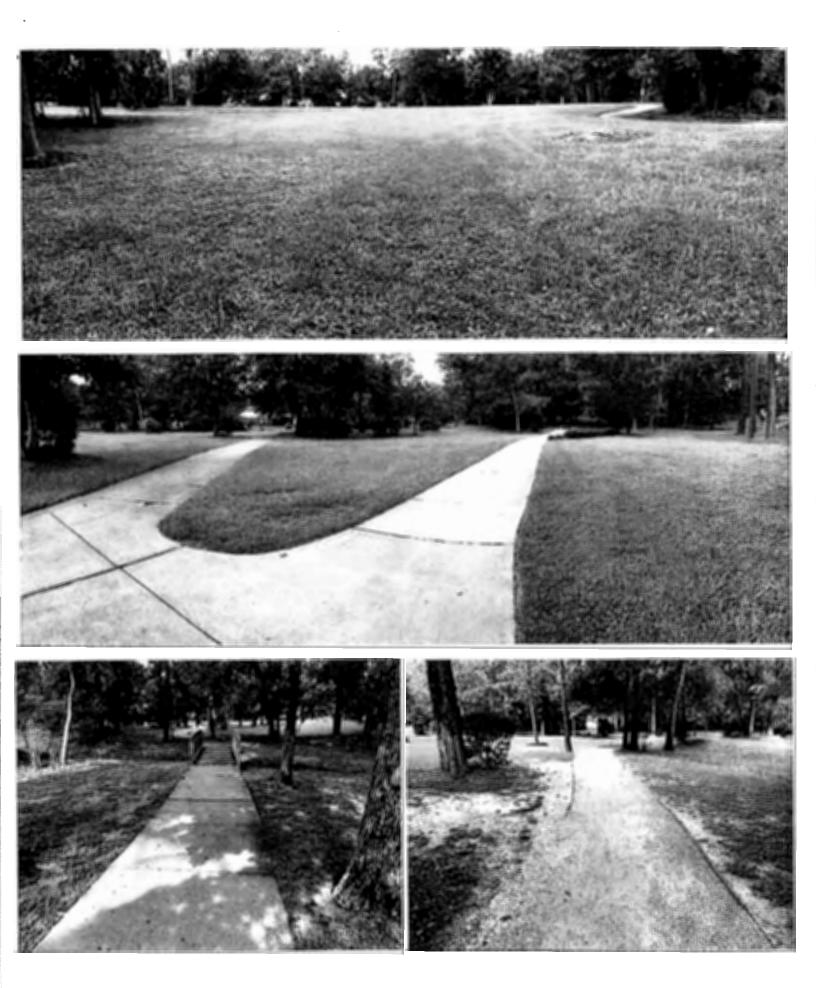

The Board next considered the attached reports for the months of April and May from Champions regarding park maintenance and management. Mr. Halbert presented the attached pictures of the east park and the west park and stated that Champions has completed the maintenance per the contract. He stated that Champions is in the process of removing dead trees throughout the parks and is repairing the picnic tables with recently received replacement parts.

Mr. Halbert next presented the attached pictures showing the conditions of the dog parks and soccer fields and stated that Champions has completed the maintenance per the contract.

Mr. Halbert next presented the attached pictures of the Interstate Commerce Center West detention pond and the Urban Southwest detention pond and noted that the spring overseed and fertilization was performed on March 28, 2024, and that the summer fertilization is scheduled for June/July 2024.

Mr. Halbert next presented pictures of the Cypress Trace Ditch and Cypress Station Reserve "G." He noted that the Cypress Trace Ditch was last serviced on January 29, 2024, and that Reserve "G" was last serviced on March 27, 2024. He stated that the next service for Reserve "G" is scheduled for July 2024.