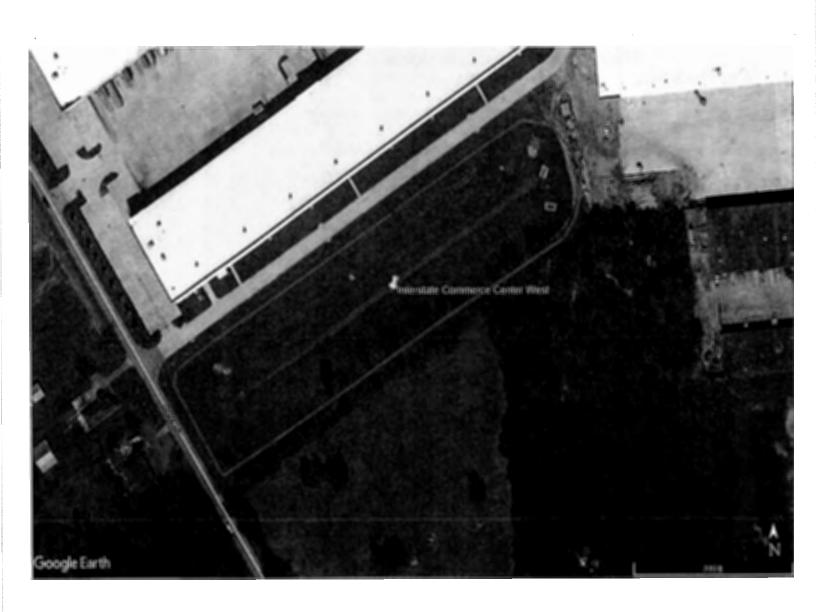

Mr. Halbert next presented the attached pictures showing the conditions of the dog parks and soccer fields and stated that Champions has completed the maintenance per the contract.

Mr. Halbert next presented the attached pictures of the Interstate Commerce Center West detention pond and the Urban Southwest detention pond and noted that the spring overseed and fertilization was performed on March 28, 2024, and that the summer fertilization is scheduled for June/July 2024.