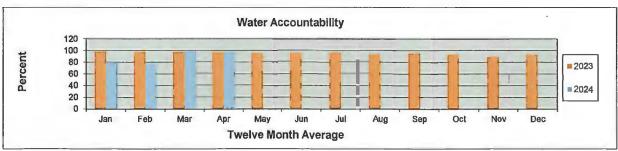

Mr. Bonnerjee next presented the attached reports relative to the status of collection of taxes for the months of April and May. He reported that 96.38% of the District's 2023 taxes have been collected through May 31, 2024. After review and discussion of the reports presented, Director Brown moved to approve the report and to authorize payment on the Tax Account of check nos. 2186 through 2208, inclusive, as identified in the reports. Director Koch seconded the motion, which passed unanimously.