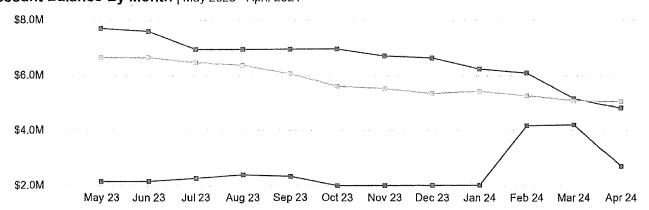

# Mr. Bonnerjee exited the meeting.

The Board next considered the financial and investment reports and invoices presented for payment. Mr. Patel discussed the attached bookkeeping report, investment inventory report, and bills for payment. After review and discussion of the reports presented, Director Granberry moved to approve the report and to authorize the payment of invoices and wire transfers on the Operating Fund, with check no. 15053 being voided and check no. 15083 being added, the Capital Projects Fund at Central Bank, and the Lockbox Account, as identified in the attached report. Director Brown seconded the motion, which passed unanimously.

The Board next considered the attached Quarterly Investment Report which had been prepared by MA&C relative to the District's Debt Service Fund, Construction Fund and Operating Fund for the reporting period ending April 30, 2024. After review and discussion, Director Granberry moved to approve the report and to authorize the District's Investment Officer to execute same. Director Brown seconded the motion, which passed unanimously.