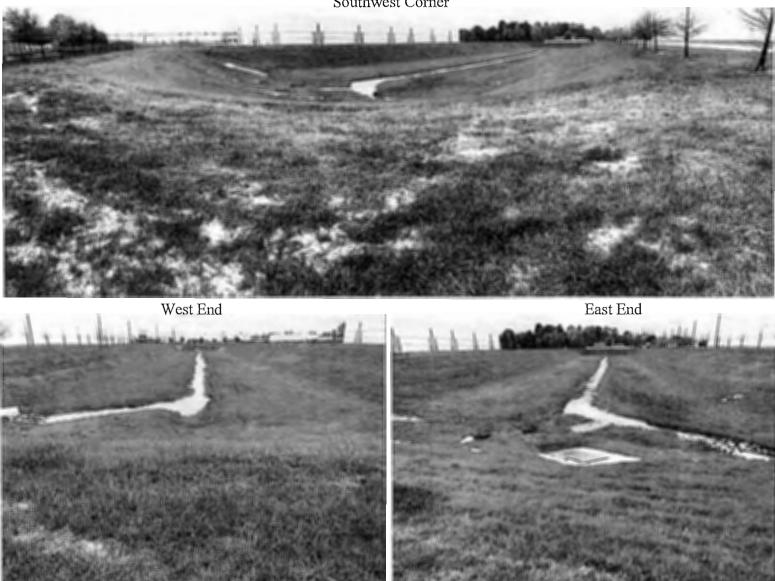

Mr. Halbert next presented the attached pictures showing the conditions of the dog parks and soccer fields and stated that Champions has completed the maintenance per the contract.

Mr. Halbert next presented the attached pictures of the Interstate Commerce Center West detention pond and the Urban Southwest detention pond and noted that the spring overseed and fertilization was performed on February 27, 2024, and that the summer fertilization is scheduled for June/July 2024.

Mr. Halbert next presented pictures of the Cypress Trace Ditch and Cypress Station Reserve "G." He noted that the Cypress Trace Ditch was last serviced on January 29, 2024, and that Reserve "G" was last serviced on January 2, 2024. He stated that the next service for Reserve "G" is scheduled for April 2024.