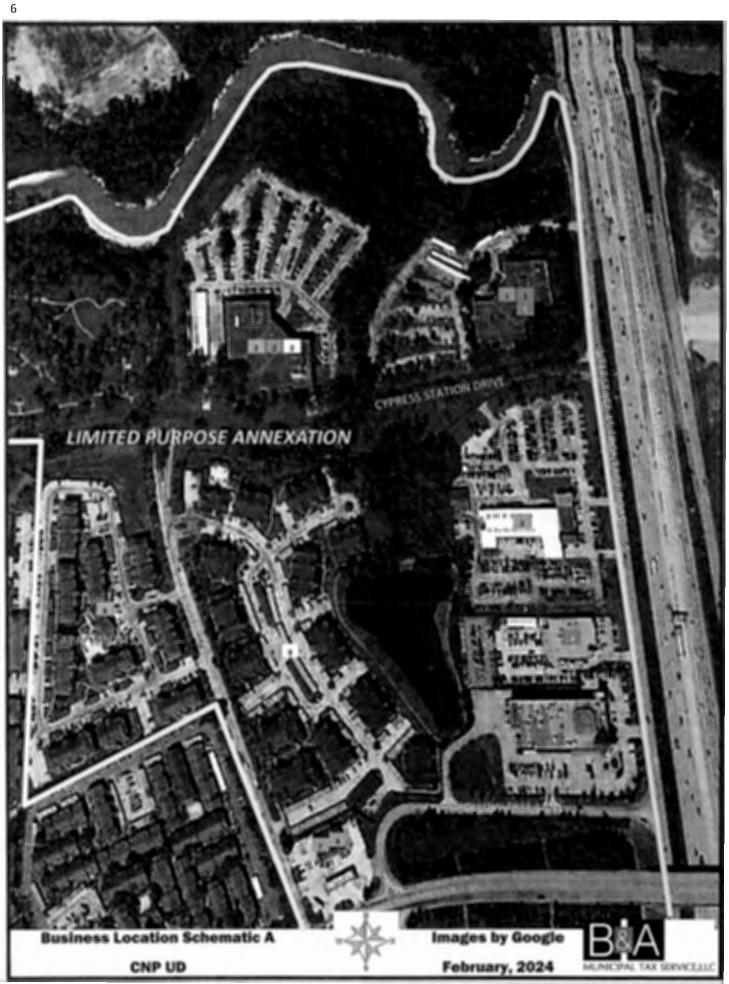

#### Strategic Partnership Agreement

The District entered into a Strategic Partnership Agreement (SPA) with the City effective July 17, 2003. Pursuant to the terms of the SPA, the City annexed a portion of the District for limited purposes. The SPA provides for the levy of City sales tax (currently \$0.01) on qualifying retail sales in the District and payment to the District of 50 percent of the sales tax revenue collected by the City from sales tax collected from entities located within the amended area of the boundaries of the District. The District will continue to provide water, sewer and drainage services to all properties within its boundaries. The City has also agreed not to annex the District for full purposes without consent of the District during the 30-year term of the SPA.