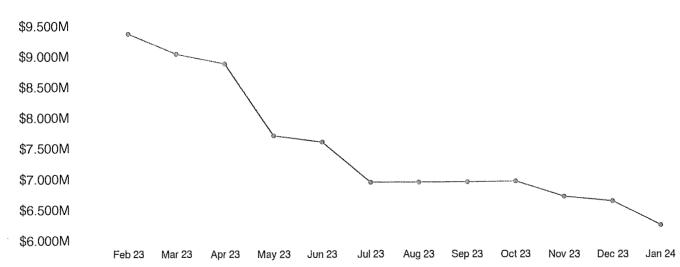

The Board next considered the financial and investment reports and invoices presented for payment. Ms. Cooper discussed the attached bookkeeping report, investment inventory report, and bills for payment. After review and discussion of the reports presented, Director Brown moved to approve the report and to authorize the payment of invoices and wire transfers on the Operating Fund, with check no. 14992 being added, the Capital Projects Fund at Central Bank, with check no. 1636 being voided, and the Lockbox Account, as identified in the attached report. Director Granberry seconded the motion, which passed unanimously.

The Board next considered the attached Quarterly Investment Report which had been prepared by MA&C relative to the District's Debt Service Fund, Construction Fund and Operating Fund for the reporting period ending January 31, 2024. After review and discussion, Director Brown moved to approve the report and to authorize the District's Investment Officer to execute same. Director Granberry seconded the motion, which passed unanimously.