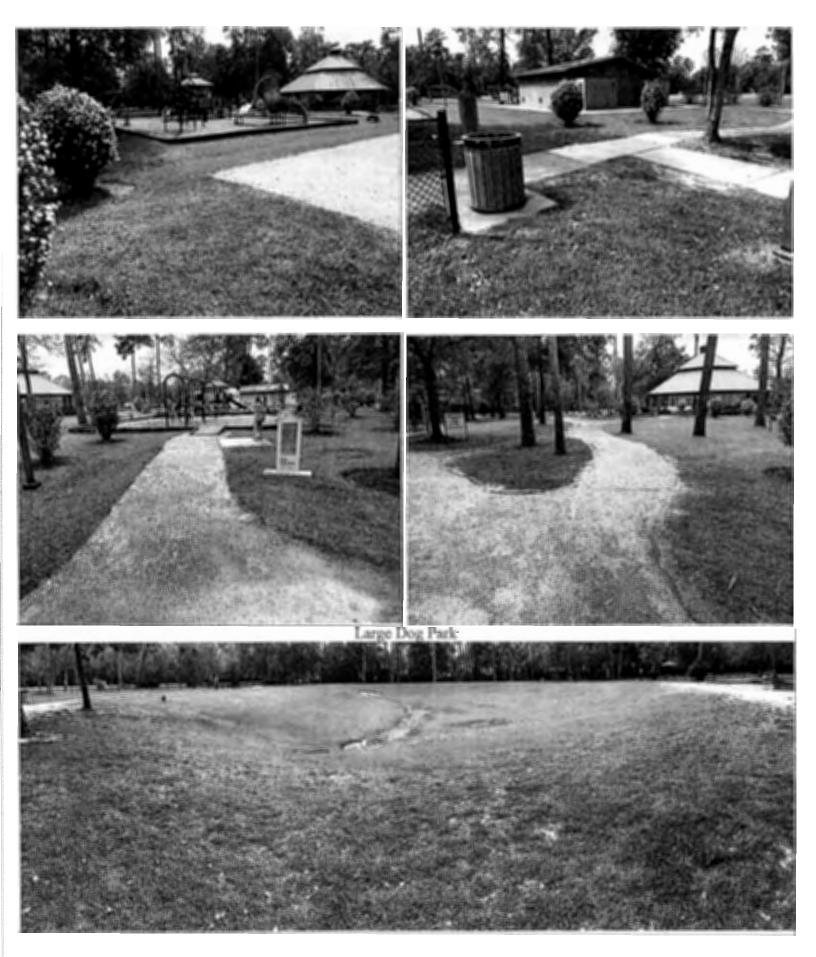

Sgt. Labove exited the meeting.

The Board next considered the attached report for the month of March from Champions regarding park maintenance and management. Mr. Halbert presented the attached pictures of the east park and the west park and stated that Champions has completed the maintenance per the contract. He stated that Champions is in the process of repairing the picnic tables and the playground equipment with recently received replacement parts. He further reported that a car ran into the gate at the west park on February 20, 2024, and that Champions is repairing the gate.

Mr. Halbert next presented the attached pictures showing the conditions of the dog parks and soccer fields and stated that Champions has completed the maintenance per the contract.

Mr. Halbert next presented the attached pictures of the Interstate Commerce Center West detention pond and the Urban Southwest detention pond and noted that the spring overseed and fertilization was performed on February 27, 2024, and that the summer fertilization is scheduled for June/July 2024.