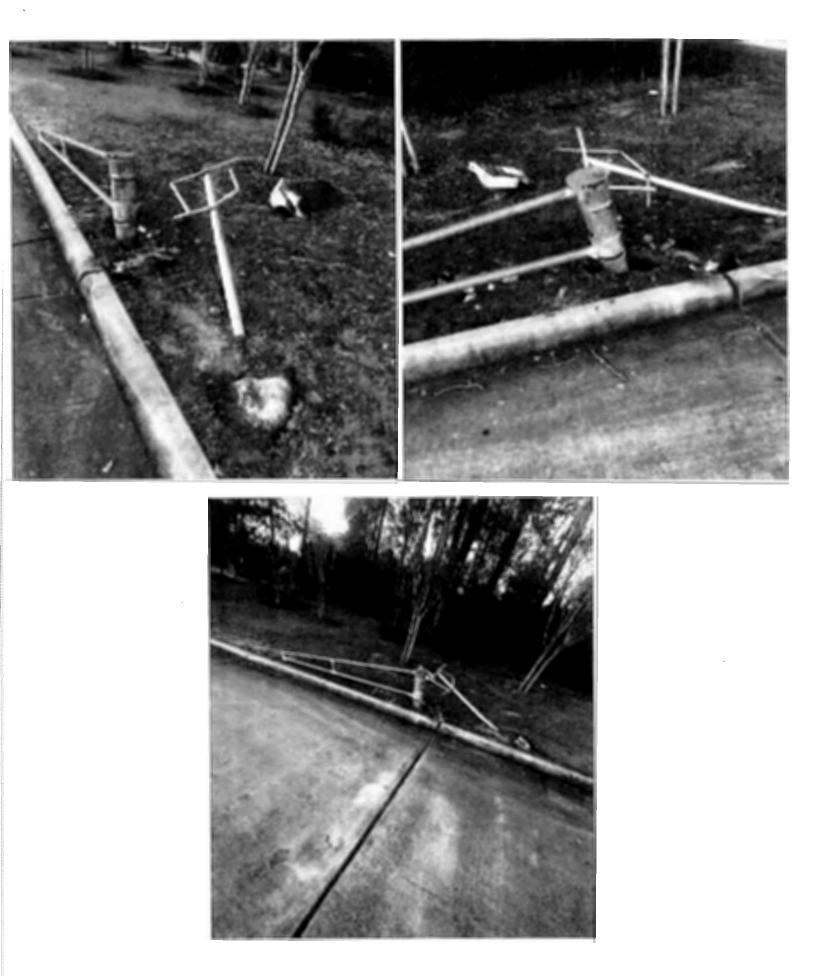

Sgt. Labove exited the meeting.

The Board next considered the attached report for the month of March from Champions regarding park maintenance and management. Mr. Halbert presented the attached pictures of the east park and the west park and stated that Champions has completed the maintenance per the contract. He stated that Champions is in the process of repairing the picnic tables and the playground equipment with recently received replacement parts. He further reported that a car ran into the gate at the west park on February 20, 2024, and that Champions is repairing the gate.