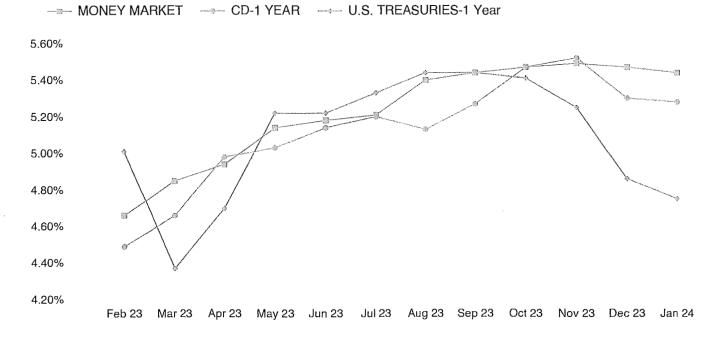

The Board next considered the attached Quarterly Investment Report which had been prepared by MA&C relative to the District's Debt Service Fund, Construction Fund and Operating Fund for the reporting period ending January 31, 2024. After review and discussion, Director Brown moved to approve the report and to authorize the District's Investment Officer to execute same. Director Granberry seconded the motion, which passed unanimously.