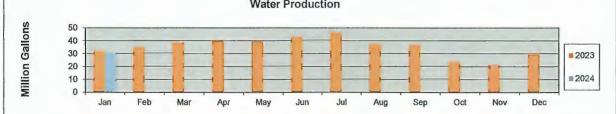

The Board next considered the status of the sales tax permit audit being performed by B&A. Mr. Bonnerjee presented and reviewed the attached February 2024 audit with the Board.

The Board next considered a report on the District's water, sanitary sewer and storm sewer systems. Mr. Crenshaw presented the attached operation and maintenance report for the month of January 2024. He reported that 80.4% of the District's water that had been pumped by the District or supplied to the District by the North Harris County Regional Water Authority ("NHCRWA") had been billed during the month of January. He stated that the low accountability is due to a water main break under the storm sewer that occurred at the corner of Cypress Station Drive and Cypress Creek Parkway. Mr. Crenshaw stated that MDS has repaired the leak. He further noted that all bacteriological samples were negative and that there were no permit excursions at the District's wastewater treatment plant during the month of February.