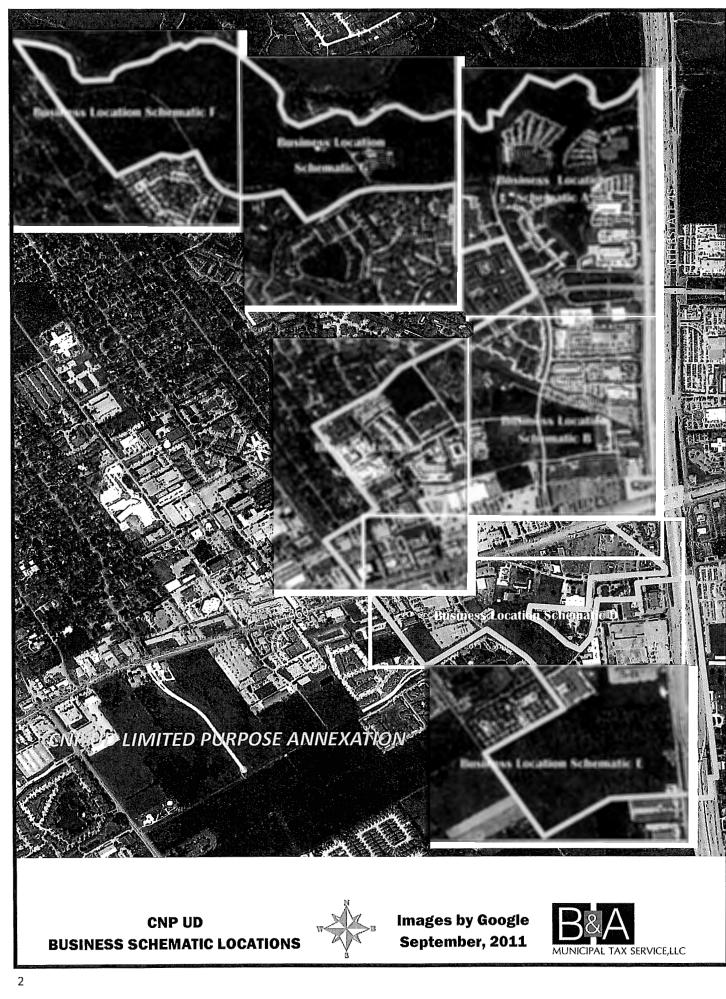

#### Strategic Partnership Agreement

The District entered into a Strategic Partnership Agreement (SPA) with the City effective July 17, 2003. Pursuant to the terms of the SPA, the City annexed a portion of the District for limited purposes. The SPA provides for the levy of City sales tax (currently \$0.01) on qualifying retail sales in the District and payment to the District of 50 percent of the sales tax revenue collected by the City from sales tax collected from entities located within the amended area of the boundaries of the District. The District will continue to provide water, sewer and drainage services to all properties within its boundaries. The City has also agreed not to annex the District for full purposes without consent of the District during the 30-year term of the SPA.