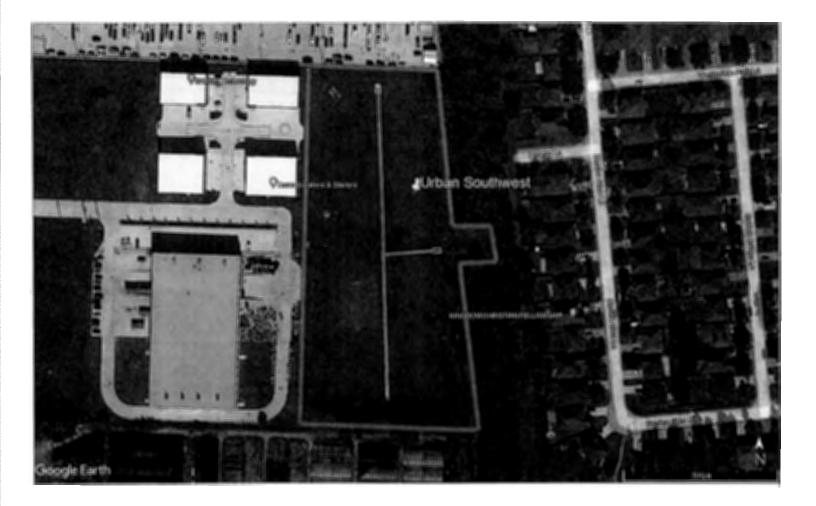

Mr. Halbert next presented the attached pictures showing the conditions of the dog parks and soccer fields and stated that Champions has completed the maintenance per the contract.

Mr. Halbert next presented the attached pictures of the Interstate Commerce Center West detention pond and the Urban Southwest detention pond and noted that the spring overseed and fertilization was performed on February 27, 2024, and that the summer fertilization is scheduled for June/July 2024.