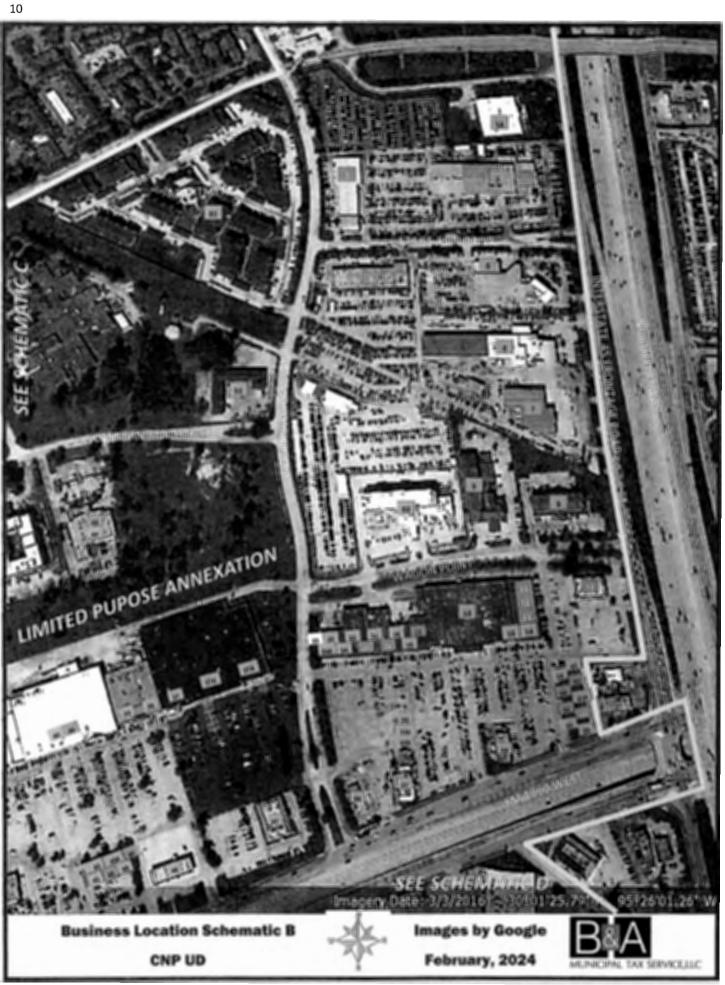

#### Strategic Partnership Agreement

The District entered into a Strategic Partnership Agreement (SPA) with the City effective July 17, 2003. Pursuant to the terms of the SPA, the City annexed a portion of the District for limited purposes. The SPA provides for the levy of City sales tax (currently \$0.01) on qualifying retail sales in the District and payment to the District of 50 percent of the sales tax revenue collected by the City from sales tax collected from entities located within the amended area of the boundaries of the District. The District will continue to provide water, sewer and drainage services to all properties within its boundaries. The City has also agreed not to annex the District for full purposes without consent of the District during the 30-year term of the SPA.