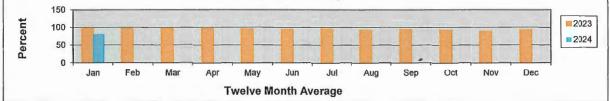

The Board next considered the status of the sales tax permit audit being performed by B&A. Mr. Bonnerjee presented and reviewed the attached February 2024 audit with the Board.

The Board next considered a report on the District's water, sanitary sewer and storm sewer systems. Mr. Crenshaw presented the attached operation and maintenance report for the month of January 2024. He reported that 80.4% of the District's water that had been pumped by the District or supplied to the District by the North Harris County Regional Water Authority ("NHCRWA") had been billed during the month of January. He stated that the low accountability is due to a water main break under the storm sewer that occurred at the corner of Cypress Station Drive and Cypress Creek Parkway. Mr. Crenshaw stated that MDS has repaired the leak. He further noted that all bacteriological samples were negative and that there were no permit excursions at the District's wastewater treatment plant during the month of February.