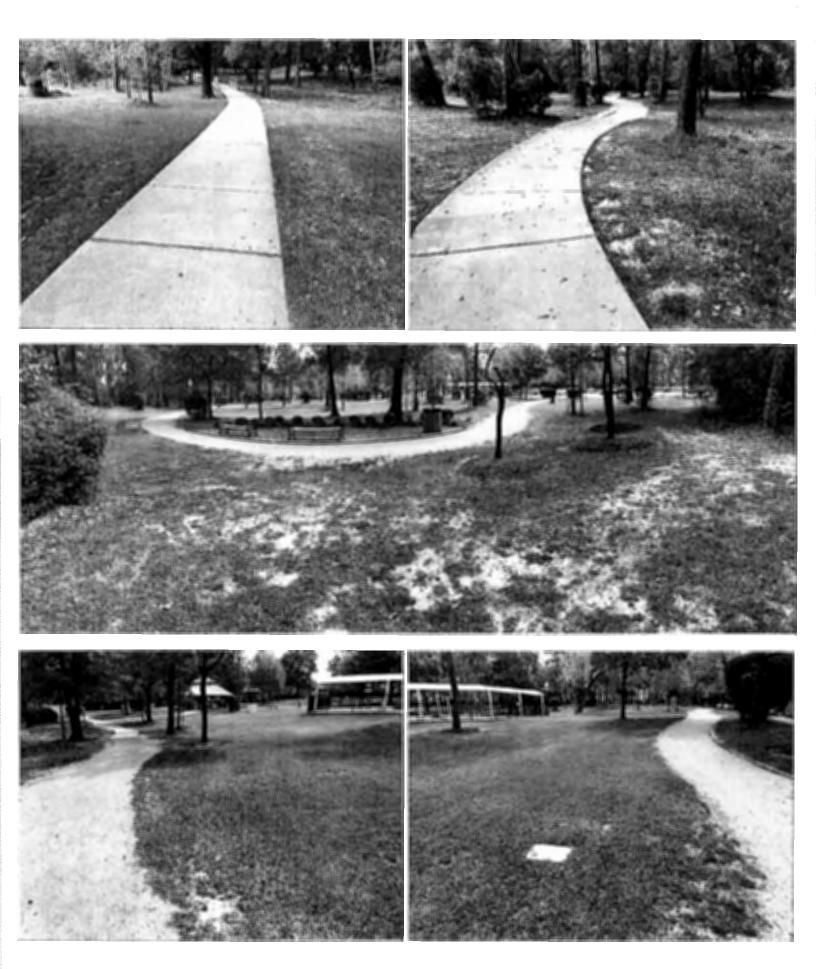

Sgt. Labove exited the meeting.

The Board next considered the attached report for the month of March from Champions regarding park maintenance and management. Mr. Halbert presented the attached pictures of the east park and the west park and stated that Champions has completed the maintenance per the contract. He stated that Champions is in the process of repairing the picnic tables and the playground equipment with recently received replacement parts. He further reported that a car ran into the gate at the west park on February 20, 2024, and that Champions is repairing the gate.

Mr. Halbert next presented the attached pictures showing the conditions of the dog parks and soccer fields and stated that Champions has completed the maintenance per the contract.

Mr. Halbert next presented the attached pictures of the Interstate Commerce Center West detention pond and the Urban Southwest detention pond and noted that the spring overseed and fertilization was performed on February 27, 2024, and that the summer fertilization is scheduled for June/July 2024.

Mr. Halbert next presented pictures of the Cypress Trace Ditch and Cypress Station Reserve "G." He noted that the Cypress Trace Ditch was last serviced on January 29, 2024, and that Reserve "G" was last serviced on January 2, 2024. He stated that the next service for Reserve "G" is scheduled for April 2024.