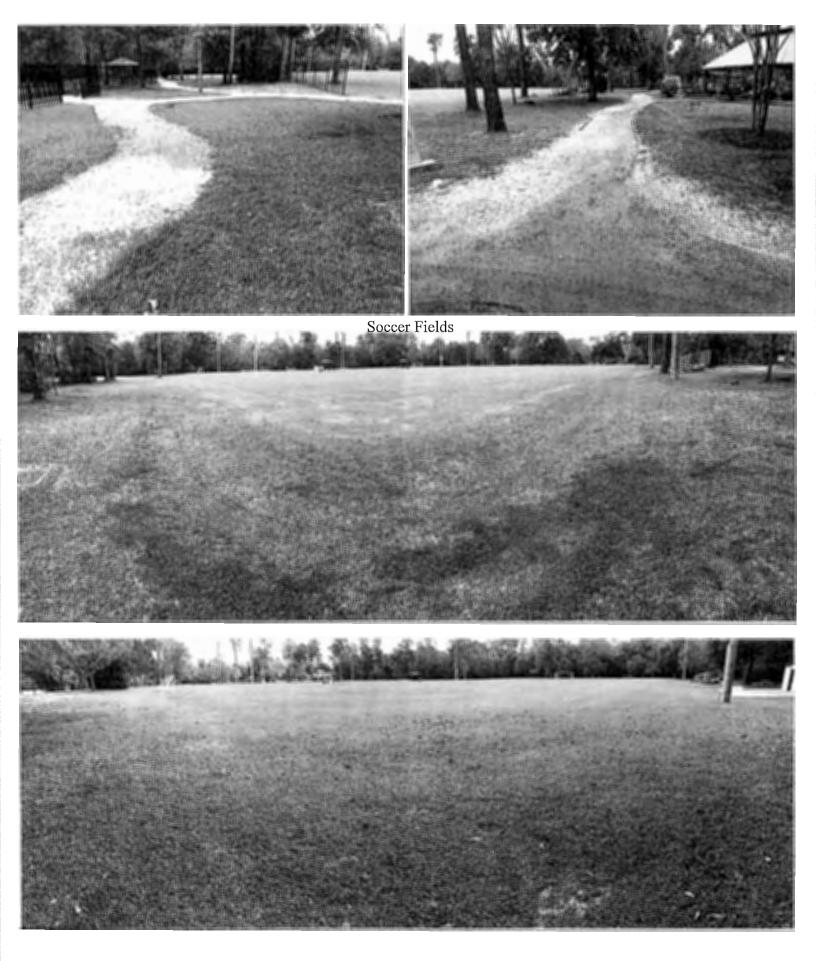

Mr. Halbert next presented the attached pictures showing the conditions of the dog parks and soccer fields and stated that Champions has completed the maintenance per the contract.

Mr. Halbert next presented the attached pictures of the Interstate Commerce Center West detention pond and the Urban Southwest detention pond and noted that the spring overseed and fertilization was performed on February 27, 2024, and that the summer fertilization is scheduled for June/July 2024.