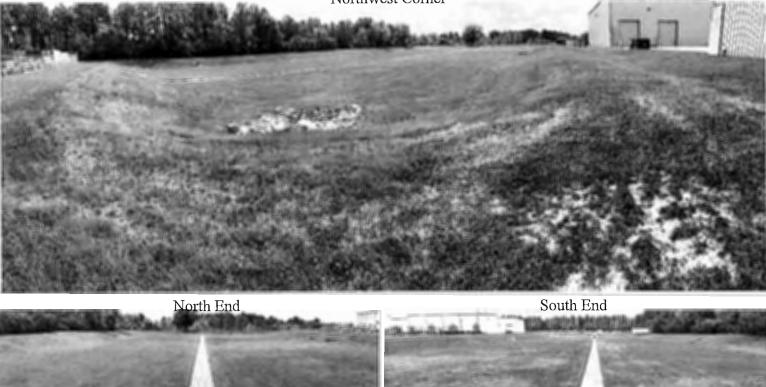

Sgt. Labove exited the meeting.

The Board next considered the attached report for the month of March from Champions regarding park maintenance and management. Mr. Halbert presented the attached pictures of the east park and the west park and stated that Champions has completed the maintenance per the contract. He stated that Champions is in the process of repairing the picnic tables and the playground equipment with recently received replacement parts. He further reported that a car ran into the gate at the west park on February 20, 2024, and that Champions is repairing the gate.

Mr. Halbert next presented the attached pictures showing the conditions of the dog parks and soccer fields and stated that Champions has completed the maintenance per the contract.

Mr. Halbert next presented the attached pictures of the Interstate Commerce Center West detention pond and the Urban Southwest detention pond and noted that the spring overseed and fertilization was performed on February 27, 2024, and that the summer fertilization is scheduled for June/July 2024.

Mr. Halbert next presented pictures of the Cypress Trace Ditch and Cypress Station Reserve "G." He noted that the Cypress Trace Ditch was last serviced on January 29, 2024, and that Reserve "G" was last serviced on January 2, 2024. He stated that the next service for Reserve "G" is scheduled for April 2024.