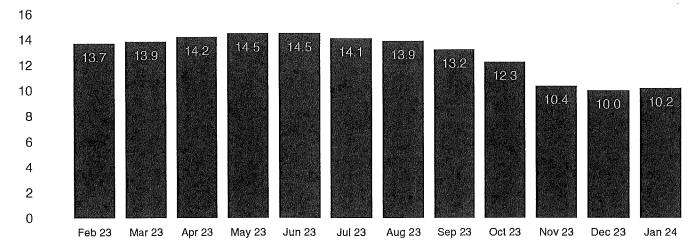

Mr. Lugo exited the meeting.

Mr. Bonnerjee next presented the attached report relative to the status of collection of taxes for the month of February. He reported that 95.12% of the District's 2023 taxes have been collected through February 29, 2024. After review and discussion of the reports presented, Director O'Neal moved to approve the report and to authorize payment on the Tax Account of check nos. 2166 through 2174, inclusive, with check no. 2175 being added, as identified in the reports. Director Brown seconded the motion, which passed unanimously.

The Board next discussed the status of the District's delinquent tax accounts. Mr. Bonnerjee discussed the attached District's Delinquent Collections Listing as of March 14, 2024, prepared by Ted A. Cox, P.C.