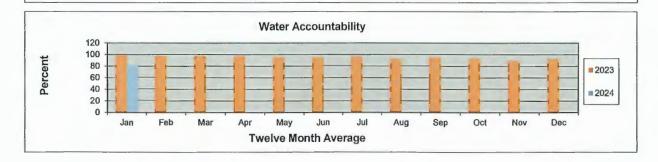

The Board next considered the status of the sales tax permit audit being performed by B&A. Mr. Bonnerjee presented and reviewed the attached February 2024 audit with the Board.

The Board next considered a report on the District's water, sanitary sewer and storm sewer systems. Mr. Crenshaw presented the attached operation and maintenance report for the month of January 2024. He reported that 80.4% of the District's water that had been pumped by the District or supplied to the District by the North Harris County Regional Water Authority ("NHCRWA") had been billed during the month of January. He stated that the low accountability is due to a water main break under the storm sewer that occurred at the corner of Cypress Station Drive and Cypress Creek Parkway. Mr. Crenshaw stated that MDS has repaired the leak. He further noted that all bacteriological samples were negative and that there were no permit excursions at the District's wastewater treatment plant during the month of February.