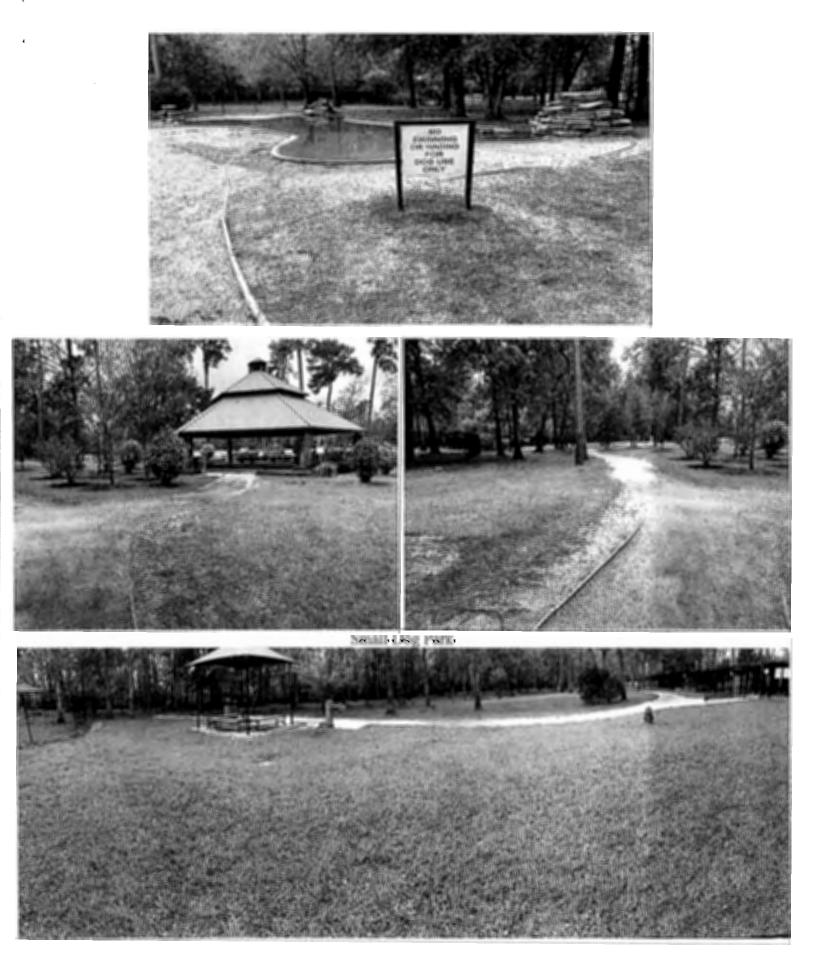

Sgt. Labove exited the meeting.

The Board next considered the attached report for the month of March from Champions regarding park maintenance and management. Mr. Halbert presented the attached pictures of the east park and the west park and stated that Champions has completed the maintenance per the contract. He stated that Champions is in the process of repairing the picnic tables and the playground equipment with recently received replacement parts. He further reported that a car ran into the gate at the west park on February 20, 2024, and that Champions is repairing the gate.

Mr. Halbert next presented the attached pictures showing the conditions of the dog parks and soccer fields and stated that Champions has completed the maintenance per the contract.

Mr. Halbert next presented the attached pictures of the Interstate Commerce Center West detention pond and the Urban Southwest detention pond and noted that the spring overseed and fertilization was performed on February 27, 2024, and that the summer fertilization is scheduled for June/July 2024.

Mr. Halbert next presented pictures of the Cypress Trace Ditch and Cypress Station Reserve "G." He noted that the Cypress Trace Ditch was last serviced on January 29, 2024, and that Reserve "G" was last serviced on January 2, 2024. He stated that the next service for Reserve "G" is scheduled for April 2024.