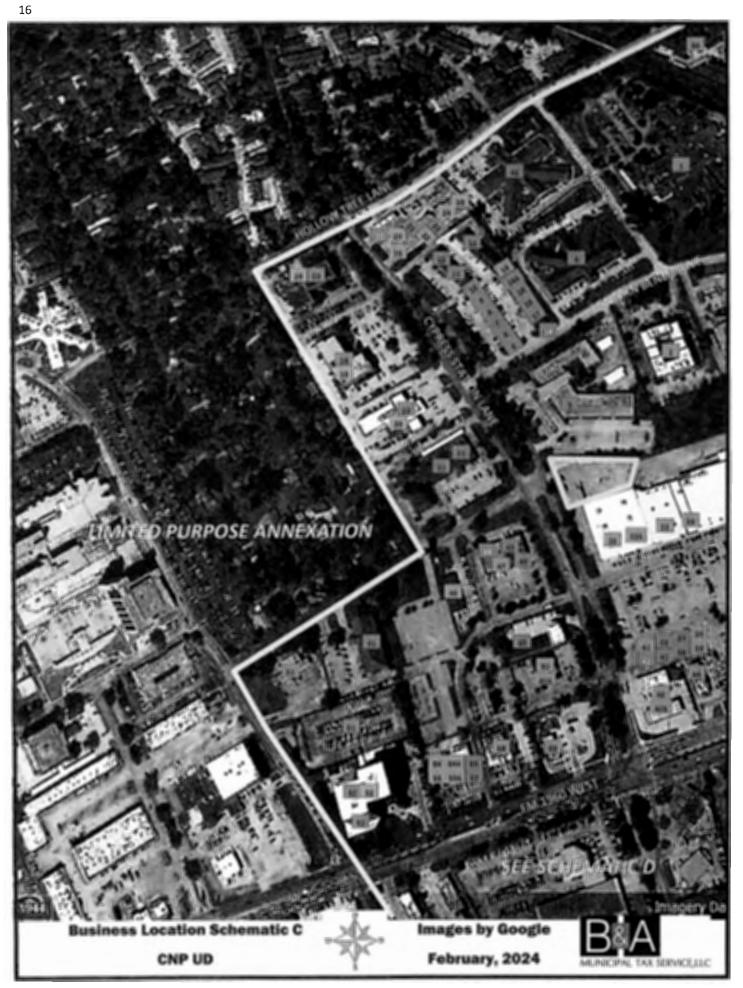

#### Strategic Partnership Agreement

The District entered into a Strategic Partnership Agreement (SPA) with the City effective July 17, 2003. Pursuant to the terms of the SPA, the City annexed a portion of the District for limited purposes. The SPA provides for the levy of City sales tax (currently \$0.01) on qualifying retail sales in the District and payment to the District of 50 percent of the sales tax revenue collected by the City from sales tax collected from entities located within the amended area of the boundaries of the District. The District will continue to provide water, sewer and drainage services to all properties within its boundaries. The City has also agreed not to annex the District for full purposes without consent of the District during the 30-year term of the SPA.