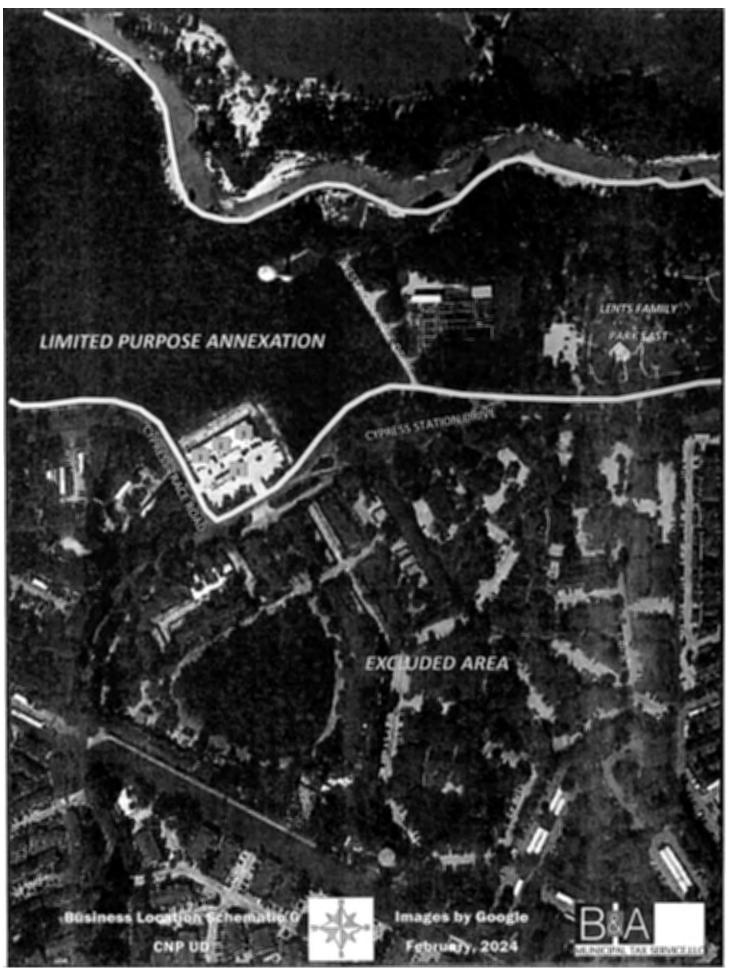

#### Strategic Partnership Agreement

The District entered into a Strategic Partnership Agreement (SPA) with the City effective July 17, 2003. Pursuant to the terms of the SPA, the City annexed a portion of the District for limited purposes. The SPA provides for the levy of City sales tax (currently \$0.01) on qualifying retail sales in the District and payment to the District of 50 percent of the sales tax revenue collected by the City from sales tax collected from entities located within the amended area of the boundaries of the District. The District will continue to provide water, sewer and drainage services to all properties within its boundaries. The City has also agreed not to annex the District for full purposes without consent of the District during the 30-year term of the SPA.