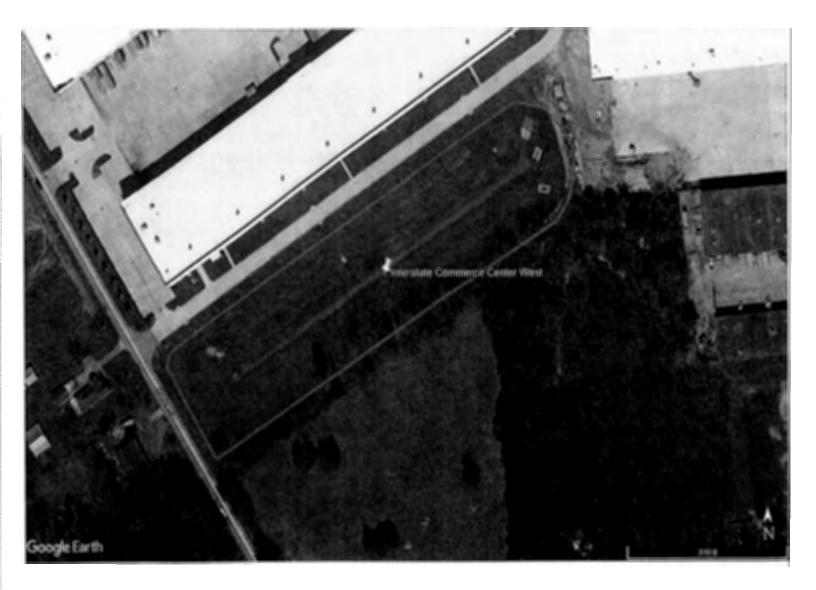

Mr. Halbert next presented the attached pictures showing the conditions of the dog parks and soccer fields and stated that Champions has completed the maintenance per the contract.

Mr. Halbert next presented the attached pictures of the Interstate Commerce Center West detention pond and the Urban Southwest detention pond and noted that the spring overseed and fertilization was performed on February 27, 2024, and that the summer fertilization is scheduled for June/July 2024.