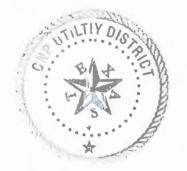

Mr. Lugo exited the meeting.

Mr. Bonnerjee next presented the attached report relative to the status of collection of taxes for the month of February. He reported that 95.12% of the District's 2023 taxes have been collected through February 29, 2024. After review and discussion of the reports presented, Director O'Neal moved to approve the report and to authorize payment on the Tax Account of check nos. 2166 through 2174, inclusive, with check no. 2175 being added, as identified in the reports. Director Brown seconded the motion, which passed unanimously.

The Board next considered the status of the sales tax permit audit being performed by B&A. Mr. Bonnerjee presented and reviewed the attached February 2024 audit with the Board.

The Board next considered a report on the District's water, sanitary sewer and storm sewer systems. Mr. Crenshaw presented the attached operation and maintenance report for the month of January 2024. He reported that 80.4% of the District's water that had been pumped by the District or supplied to the District by the North Harris County Regional Water Authority ("NHCRWA") had been billed during the month of January. He stated that the low accountability is due to a water main break under the storm sewer that occurred at the corner of Cypress Station Drive and Cypress Creek Parkway. Mr. Crenshaw stated that MDS has repaired the leak. He further noted that all bacteriological samples were negative and that there were no permit excursions at the District's wastewater treatment plant during the month of February.