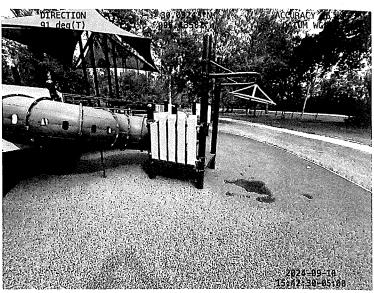

Ms. Evans next presented the attached pictures of the east park and addressed several concerns with the Board. She stated that a portion of the playground wall board is missing and presented proposal #21883 in the amount of \$428.21 to repair same. Ms. Evans then presented proposal #21785 in the amount of \$1,951.40 to remove and replace a bench at the east park which was damaged during Hurricane Beryl. She then recommended the Board consider adding mulch to the landscaped areas surrounding the pavilions. After discussion, Director O'Neal moved to