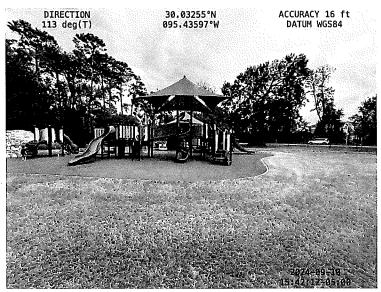

Ms. Evans next presented the attached pictures of the east park and addressed several concerns with the Board. She stated that a portion of the playground wall board is missing and presented proposal #21883 in the amount of \$428.21 to repair same. Ms. Evans then presented proposal #21785 in the amount of \$1,951.40 to remove and replace a bench at the east park which was damaged during Hurricane Beryl. She then recommended the Board consider adding mulch to the landscaped areas surrounding the pavilions. After discussion, Director O'Neal moved to