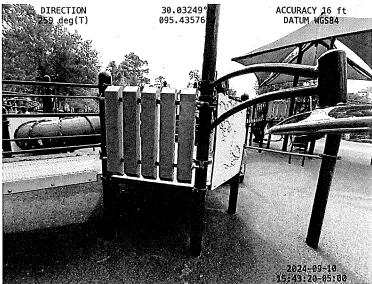

Ms. Evans next presented the attached pictures of the east park and addressed several concerns with the Board. She stated that a portion of the playground wall board is missing and presented proposal #21883 in the amount of \$428.21 to repair same. Ms. Evans then presented proposal #21785 in the amount of \$1,951.40 to remove and replace a bench at the east park which was damaged during Hurricane Beryl. She then recommended the Board consider adding mulch to the landscaped areas surrounding the pavilions. After discussion, Director O'Neal moved to