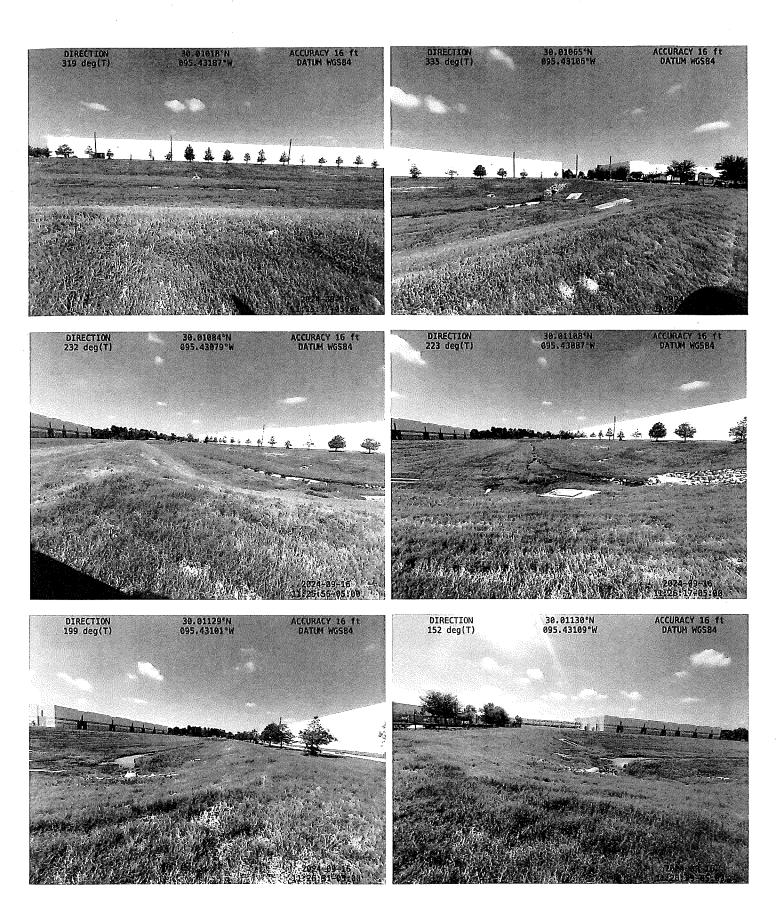

Ms. Evans next presented the attached pictures of the east park and addressed several concerns with the Board. She stated that a portion of the playground wall board is missing and presented proposal #21883 in the amount of \$428.21 to repair same. Ms. Evans then presented proposal #21785 in the amount of \$1,951.40 to remove and replace a bench at the east park which was damaged during Hurricane Beryl. She then recommended the Board consider adding mulch to the landscaped areas surrounding the pavilions. After discussion, Director O'Neal moved to

approve proposal #21785 to replace the broken bench and to decline action on proposal #21883. Director Hudson seconded the motion, which passed unanimously.

Ms. Evans next presented the attached pictures of the west park and addressed several concerns. She stated there are several tree stumps throughout the west park, including approximately 5 stumps located inside the playground area. She presented proposal #21527 in the amount of \$9,645.00 to remove the tree stumps and install kiddie mulch in the playground area. Ms. Evans reported that there are large flagstone pieces currently surrounding the playground area, and recommended the Board authorize Champions to remove same. Ms. Evans next mentioned that the four (4) canopy support beams over the picnic tables are showing signs of rust, and recommended the Board authorize Champions to provide a proposal to repair same, to which the Board agreed. After discussion, Director O'Neal moved to approve proposal #21527 to remove the tree stumps and install kiddie mulch in the west park playground area, and to authorize Champions to remove the large flagstone pieces. Director Hudson seconded the motion, which passed unanimously. The Board then requested that Champions immediately secure all areas in the Parks identified as safety hazards and close those areas to the public until repairs are made and the safety issues have been addressed. The Board further requested that Champions install a construction fence and stakes around the protruding stumps throughout the west park.