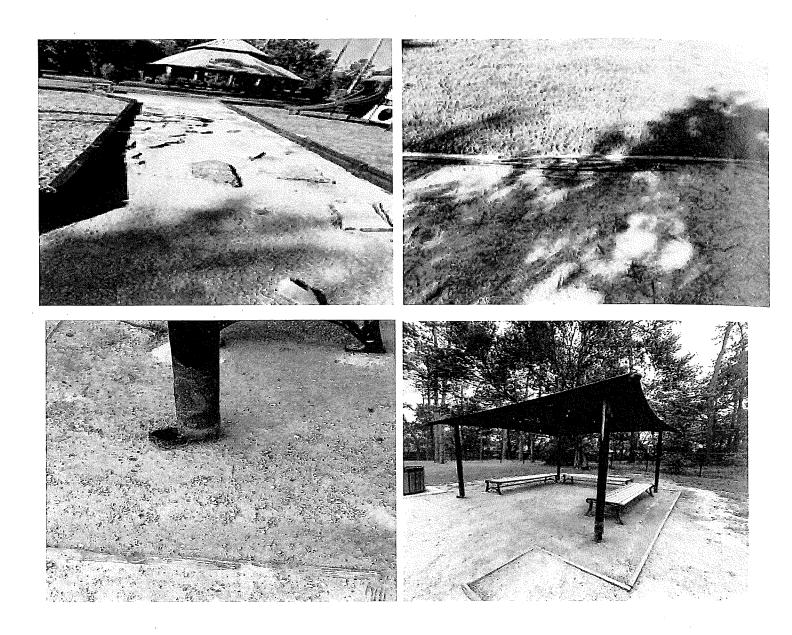

approve proposal #21785 to replace the broken bench and to decline action on proposal #21883. Director Hudson seconded the motion, which passed unanimously.

Ms. Evans next presented the attached pictures of the west park and addressed several concerns. She stated there are several tree stumps throughout the west park, including approximately 5 stumps located inside the playground area. She presented proposal #21527 in the amount of \$9,645.00 to remove the tree stumps and install kiddie mulch in the playground area. Ms. Evans reported that there are large flagstone pieces currently surrounding the playground area, and recommended the Board authorize Champions to remove same. Ms. Evans next mentioned that the four (4) canopy support beams over the picnic tables are showing signs of rust, and recommended the Board authorize Champions to provide a proposal to repair same, to which the Board agreed. After discussion, Director O'Neal moved to approve proposal #21527 to remove the tree stumps and install kiddie mulch in the west park playground area, and to authorize Champions to remove the large flagstone pieces. Director Hudson seconded the motion, which passed unanimously. The Board then requested that Champions immediately secure all areas in the Parks identified as safety hazards and close those areas to the public until repairs are made and the safety issues have been addressed. The Board further requested that Champions install a construction fence and stakes around the protruding stumps throughout the west park.