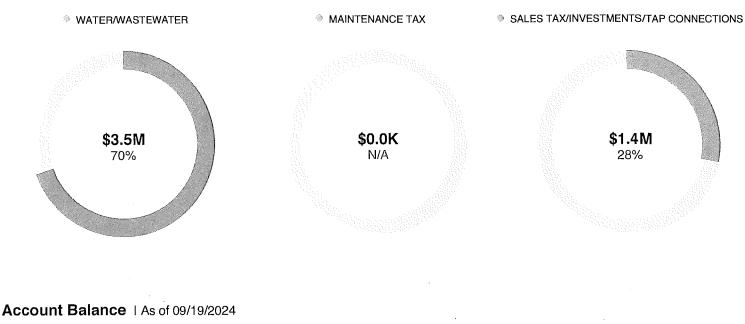

The Board next considered the financial and investment reports and invoices presented for payment. Ms. Cooper discussed the attached bookkeeping report, investment inventory report, and bills for payment. After review and discussion of the reports presented, Director Brown moved to approve the report and to authorize the payment of invoices and wire transfers on the Operating Fund, with check nos. 15870 and 15871 being added, the Capital Projects Fund at Central Bank, and the Lockbox Account, as identified in the attached report. Director O'Neal seconded the motion, which passed unanimously.

The Board next considered the attached Quarterly Investment Report which had been prepared by MA&C relative to the District's Debt Service Fund, Construction Fund and Operating Fund for the reporting period ending July 31, 2024. After review and discussion, Director Brown moved to approve the report and to authorize the District's Investment Officer to execute same. Director O'Neal seconded the motion, which unanimously carried.