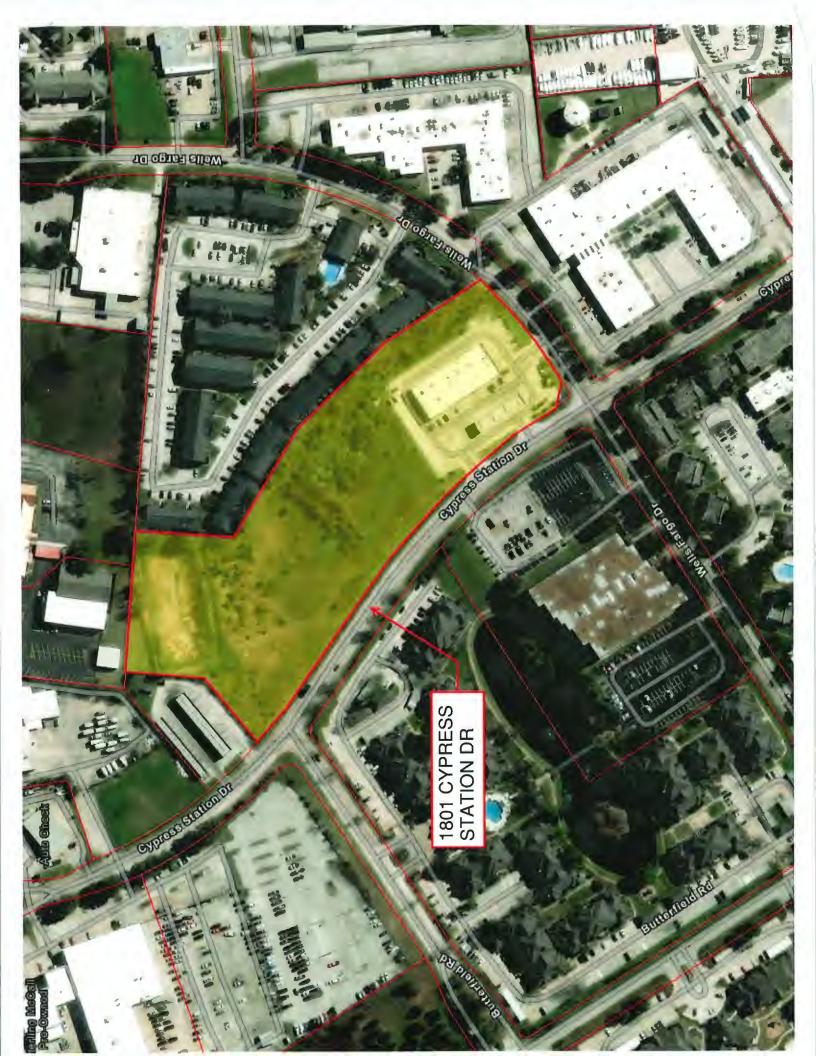

Ms. Richard next reported that A&S received an inquiry for a proposed townhome development located at 1801 Cypress Station Dr. She stated that A&S will prepare a feasibility study for review by the Board at the next meeting.