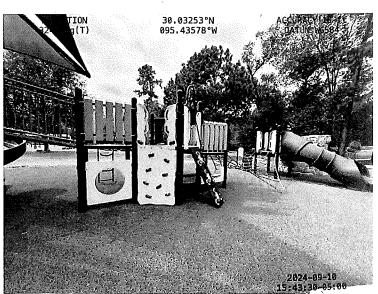

Ms. Evans next presented the attached pictures of the east park and addressed several concerns with the Board. She stated that a portion of the playground wall board is missing and presented proposal #21883 in the amount of \$428.21 to repair same. Ms. Evans then presented proposal #21785 in the amount of \$1,951.40 to remove and replace a bench at the east park which was damaged during Hurricane Beryl. She then recommended the Board consider adding mulch to the landscaped areas surrounding the pavilions. After discussion, Director O'Neal moved to