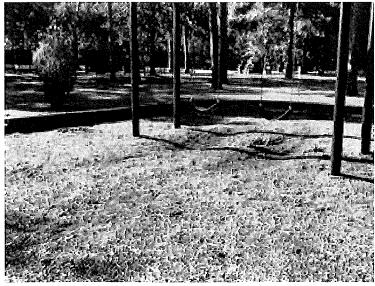

approve proposal #21785 to replace the broken bench and to decline action on proposal #21883. Director Hudson seconded the motion, which passed unanimously.

Ms. Evans next presented the attached pictures of the west park and addressed several concerns. She stated there are several tree stumps throughout the west park, including approximately 5 stumps located inside the playground area. She presented proposal #21527 in the amount of \$9,645.00 to remove the tree stumps and install kiddie mulch in the playground area. Ms. Evans reported that there are large flagstone pieces currently surrounding the playground area, and recommended the Board authorize Champions to remove same. Ms. Evans next mentioned that the four (4) canopy support beams over the picnic tables are showing signs of rust, and recommended the Board authorize Champions to provide a proposal to repair same, to which the Board agreed. After discussion, Director O'Neal moved to approve proposal #21527 to remove the tree stumps and install kiddie mulch in the west park playground area, and to authorize Champions to remove the large flagstone pieces. Director Hudson seconded the motion, which passed unanimously. The Board then requested that Champions immediately secure all areas in the Parks identified as safety hazards and close those areas to the public until repairs are made and the safety issues have been addressed. The Board further requested that Champions install a construction fence and stakes around the protruding stumps throughout the west park.