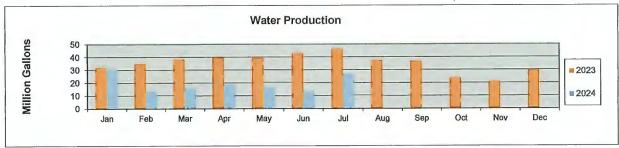

The Board next considered a report on the District's water, sanitary sewer and storm sewer systems. Mr. Chapline presented the attached operation and maintenance report for the month of July 2024. He reported that 97.3% of the District's water that had been pumped by the District or supplied to the District by the North Harris County Regional Water Authority ("NHCRWA") had been billed during the month of July. Mr. Chapline further noted that all bacteriological samples were negative and that there was one permit excursion due to E. Coli, at the District's wastewater treatment plant during the month of August.