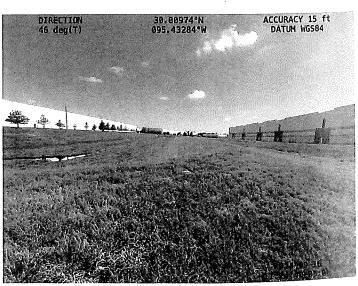

Mr. Miskimins next introduced Ms. Evans to the Board and stated that she will be the contact for the management and maintenance of the Parks going forward, and he will focus on the maintenance of the detention ponds. He then discussed the attached pictures of the Cypress Trace Ditch and Cypress Station Reserve "G." He noted that the Cypress Trace Ditch was last serviced on January 29, 2024, and that the next service will be in October or November. He stated that Reserve "G" was last serviced on July 22, 2024, and that he is in the process of obtaining quotes for the removal of the fallen trees. After discussion, Director Brown made a motion to authorize Champions to remove the fallen trees in Reserve "G" at a cost not to exceed \$750.00. Director O'Neal seconded the motion, which passed unanimously.