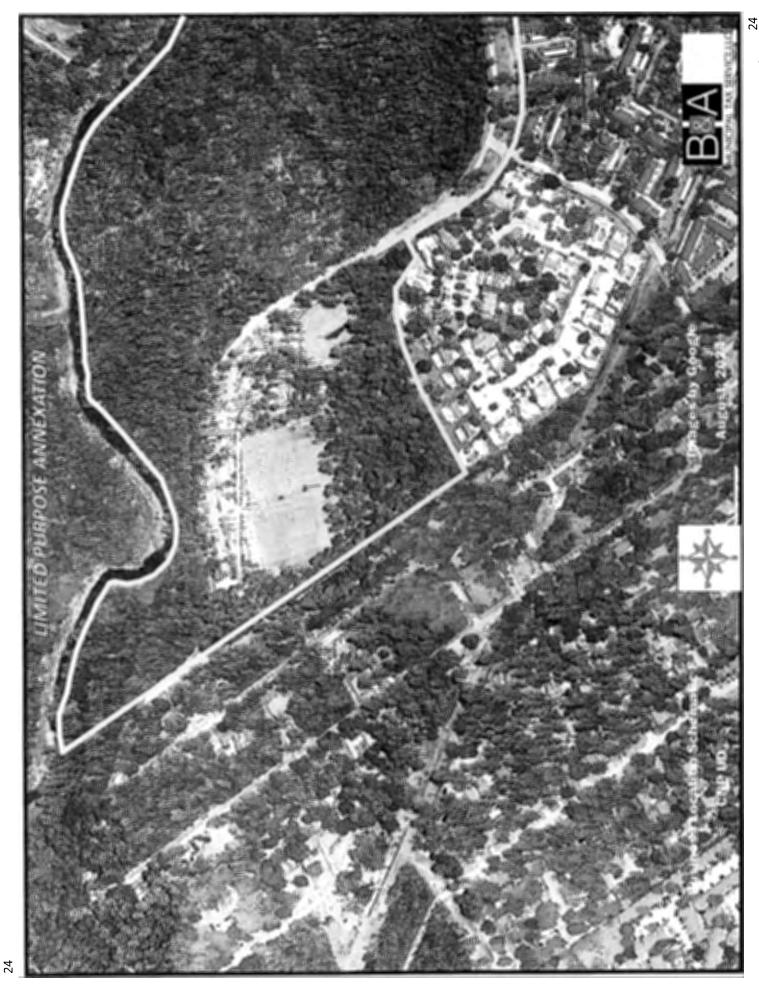

The Board next considered the status of security patrol of the parks. Ms. Goodwin noted that the Constable reported that all has been quiet in the parks during the month.

The Board next considered the status of the contract patrol services from the HCSO. Sgt. LaBove presented and reviewed the contract patrol security stats for the month of August. He reported that the HCSO is planning to host a trunk-or-treat event on October 29, 2024, in Cypress Station, and is looking for community sponsors to help with the event. Sgt. LaBove next reported that the homeless population has increased exponentially within the District. He stated that the HCSO can charge a person with criminal trespass if found loitering in the medians. Sgt. LaBove next discussed the criminal activity occurring at the car wash located at 1625 Cypress Station Dr.

Sgt. LaBove also reported that he was contacted by representatives from Harris County Precinct One to schedule a walk-through of the Lents Family East and West Parks the ("Parks") to discuss proposed enhancements. He stated that the walk-through is scheduled for October 8, 2024.