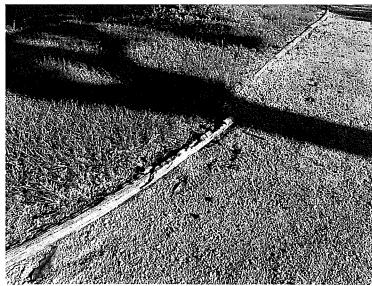

approve proposal #21785 to replace the broken bench and to decline action on proposal #21883. Director Hudson seconded the motion, which passed unanimously.

Ms. Evans next presented the attached pictures of the west park and addressed several concerns. She stated there are several tree stumps throughout the west park, including approximately 5 stumps located inside the playground area. She presented proposal #21527 in the amount of \$9,645.00 to remove the tree stumps and install kiddie mulch in the playground area. Ms. Evans reported that there are large flagstone pieces currently surrounding the playground area, and recommended the Board authorize Champions to remove same. Ms. Evans next mentioned that the four (4) canopy support beams over the picnic tables are showing signs of rust, and recommended the Board authorize Champions to provide a proposal to repair same, to which the Board agreed. After discussion, Director O'Neal moved to approve proposal #21527 to remove the tree stumps and install kiddie mulch in the west park playground area, and to authorize Champions to remove the large flagstone pieces. Director Hudson seconded the motion, which passed unanimously. The Board then requested that Champions immediately secure all areas in the Parks identified as safety hazards and close those areas to the public until repairs are made and the safety issues have been addressed. The Board further requested that Champions install a construction fence and stakes around the protruding stumps throughout the west park.