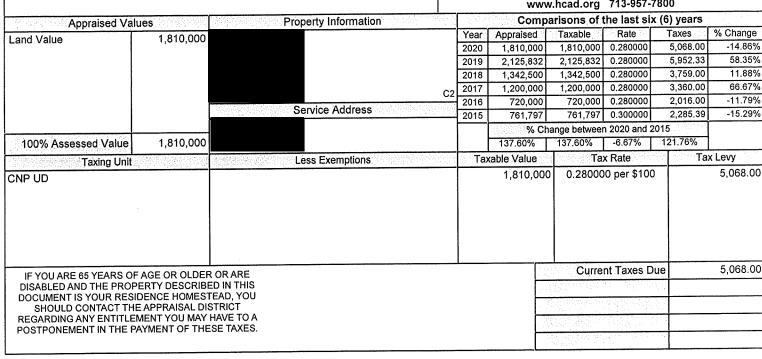

2225 through 2233, inclusive, as identified in the report. Director Brown seconded the motion, which passed unanimously.

The Board next discussed the status of the District's delinquent tax accounts. Mr. Bonnerjee also discussed the attached District's Delinquent Collections Listing as of September 12, 2024, prepared by Ted A. Cox, P.C.