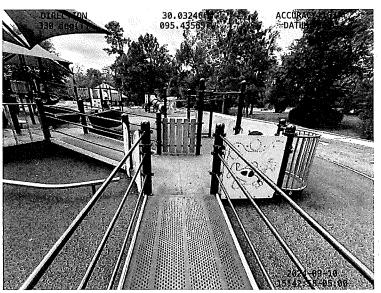

Ms. Evans next presented the attached pictures of the east park and addressed several concerns with the Board. She stated that a portion of the playground wall board is missing and presented proposal #21883 in the amount of \$428.21 to repair same. Ms. Evans then presented proposal #21785 in the amount of \$1,951.40 to remove and replace a bench at the east park which was damaged during Hurricane Beryl. She then recommended the Board consider adding mulch to the landscaped areas surrounding the pavilions. After discussion, Director O'Neal moved to