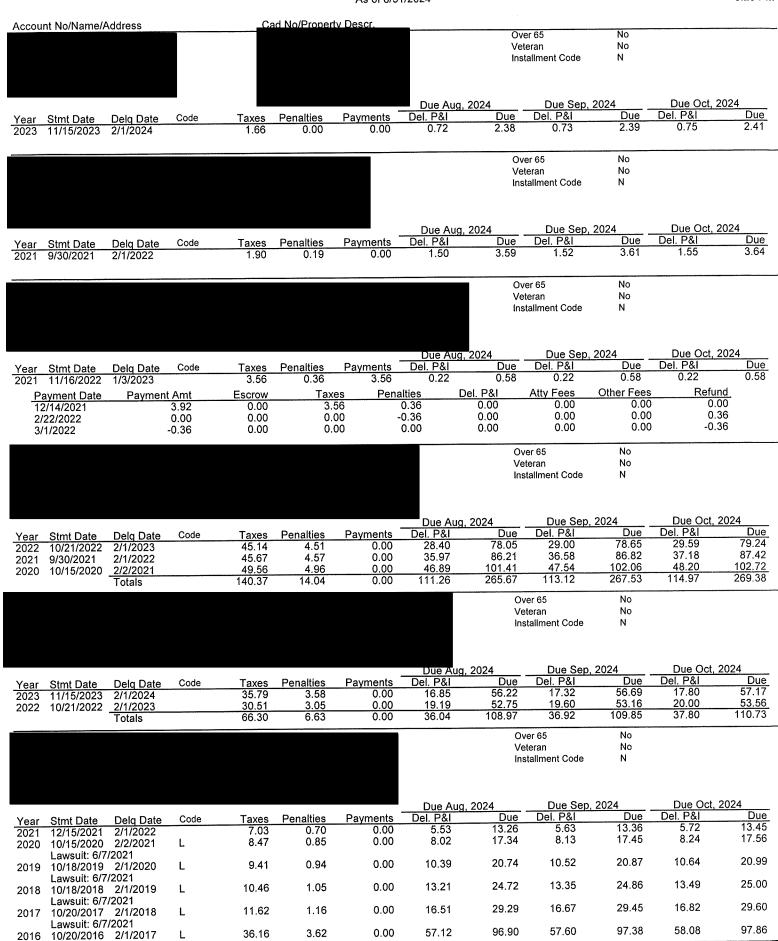

2225 through 2233, inclusive, as identified in the report. Director Brown seconded the motion, which passed unanimously.

The Board next discussed the status of the District's delinquent tax accounts. Mr. Bonnerjee also discussed the attached District's Delinquent Collections Listing as of September 12, 2024, prepared by Ted A. Cox, P.C.