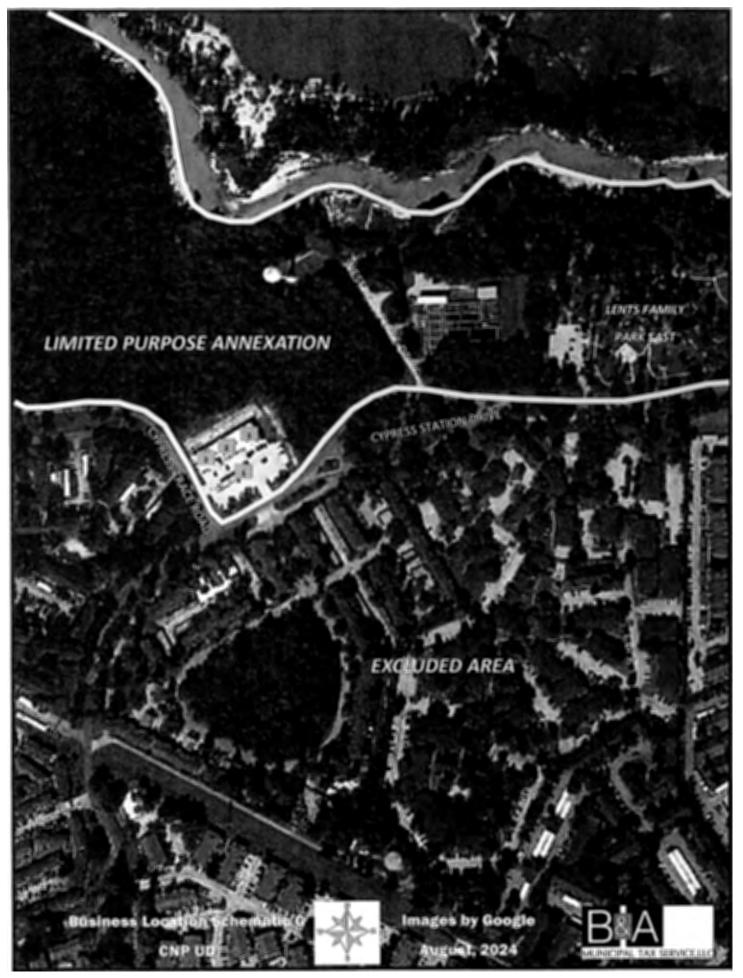

The Board next considered the status of security patrol of the parks. Ms. Goodwin noted that the Constable reported that all has been quiet in the parks during the month.

The Board next considered the status of the contract patrol services from the HCSO. Sgt. LaBove presented and reviewed the contract patrol security stats for the month of August. He reported that the HCSO is planning to host a trunk-or-treat event on October 29, 2024, in Cypress Station, and is looking for community sponsors to help with the event. Sgt. LaBove next reported that the homeless population has increased exponentially within the District. He stated that the HCSO can charge a person with criminal trespass if found loitering in the medians. Sgt. LaBove next discussed the criminal activity occurring at the car wash located at 1625 Cypress Station Dr.

Sgt. LaBove also reported that he was contacted by representatives from Harris County Precinct One to schedule a walk-through of the Lents Family East and West Parks the ("Parks") to discuss proposed enhancements. He stated that the walk-through is scheduled for October 8, 2024.