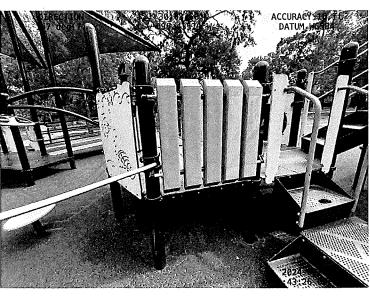

Ms. Evans next presented the attached pictures of the east park and addressed several concerns with the Board. She stated that a portion of the playground wall board is missing and presented proposal #21883 in the amount of \$428.21 to repair same. Ms. Evans then presented proposal #21785 in the amount of \$1,951.40 to remove and replace a bench at the east park which was damaged during Hurricane Beryl. She then recommended the Board consider adding mulch to the landscaped areas surrounding the pavilions. After discussion, Director O'Neal moved to