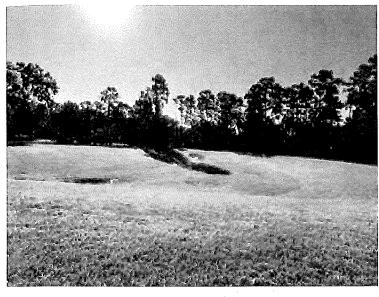

Mr. Miskimins next introduced Ms. Evans to the Board and stated that she will be the contact for the management and maintenance of the Parks going forward, and he will focus on the maintenance of the detention ponds. He then discussed the attached pictures of the Cypress Trace Ditch and Cypress Station Reserve "G." He noted that the Cypress Trace Ditch was last serviced on January 29, 2024, and that the next service will be in October or November. He stated that Reserve "G" was last serviced on July 22, 2024, and that he is in the process of obtaining quotes for the removal of the fallen trees. After discussion, Director Brown made a motion to authorize Champions to remove the fallen trees in Reserve "G" at a cost not to exceed \$750.00. Director O'Neal seconded the motion, which passed unanimously.