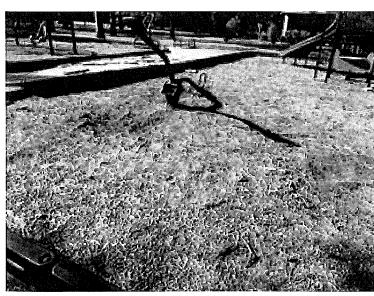

Ms. Evans next presented the attached pictures of the east park and addressed several concerns with the Board. She stated that a portion of the playground wall board is missing and presented proposal #21883 in the amount of \$428.21 to repair same. Ms. Evans then presented proposal #21785 in the amount of \$1,951.40 to remove and replace a bench at the east park which was damaged during Hurricane Beryl. She then recommended the Board consider adding mulch to the landscaped areas surrounding the pavilions. After discussion, Director O'Neal moved to