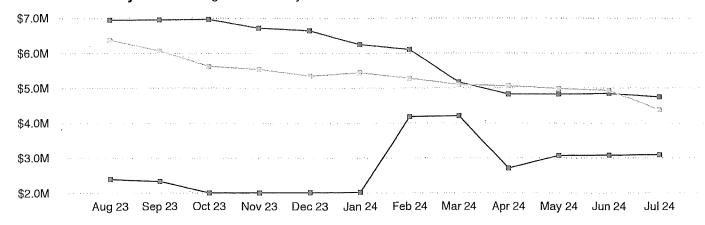

Mr. Bonnerjee next presented the attached report relating to the status of collection of taxes for the month of August. He reported that 96.51% of the District's 2023 taxes have been collected through August 31, 2024. After review and discussion of the reports presented, Director O'Neal moved to approve the report and to authorize payment on the Tax Account of check nos.

2225 through 2233, inclusive, as identified in the report. Director Brown seconded the motion, which passed unanimously.

The Board next discussed the status of the District's delinquent tax accounts. Mr. Bonnerjee also discussed the attached District's Delinquent Collections Listing as of September 12, 2024, prepared by Ted A. Cox, P.C.