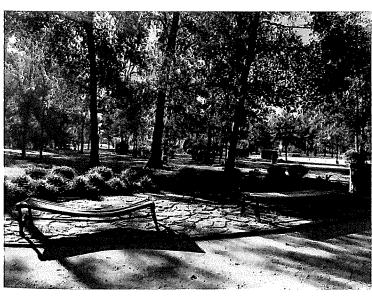

Ms. Evans next presented the attached pictures of the east park and addressed several concerns with the Board. She stated that a portion of the playground wall board is missing and presented proposal #21883 in the amount of \$428.21 to repair same. Ms. Evans then presented proposal #21785 in the amount of \$1,951.40 to remove and replace a bench at the east park which was damaged during Hurricane Beryl. She then recommended the Board consider adding mulch to the landscaped areas surrounding the pavilions. After discussion, Director O'Neal moved to

approve proposal #21785 to replace the broken bench and to decline action on proposal #21883. Director Hudson seconded the motion, which passed unanimously.

Ms. Evans next presented the attached pictures of the west park and addressed several concerns. She stated there are several tree stumps throughout the west park, including approximately 5 stumps located inside the playground area. She presented proposal #21527 in the amount of \$9,645.00 to remove the tree stumps and install kiddie mulch in the playground area. Ms. Evans reported that there are large flagstone pieces currently surrounding the playground area, and recommended the Board authorize Champions to remove same. Ms. Evans next mentioned that the four (4) canopy support beams over the picnic tables are showing signs of rust, and recommended the Board authorize Champions to provide a proposal to repair same, to which the Board agreed. After discussion, Director O'Neal moved to approve proposal #21527 to remove the tree stumps and install kiddie mulch in the west park playground area, and to authorize Champions to remove the large flagstone pieces. Director Hudson seconded the motion, which passed unanimously. The Board then requested that Champions immediately secure all areas in the Parks identified as safety hazards and close those areas to the public until repairs are made and the safety issues have been addressed. The Board further requested that Champions install a construction fence and stakes around the protruding stumps throughout the west park.