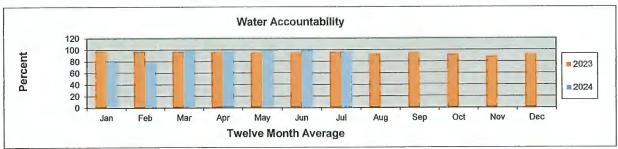

The Board next considered a report on the District's water, sanitary sewer and storm sewer systems. Mr. Chapline presented the attached operation and maintenance report for the month of July 2024. He reported that 97.3% of the District's water that had been pumped by the District or supplied to the District by the North Harris County Regional Water Authority ("NHCRWA") had been billed during the month of July. Mr. Chapline further noted that all bacteriological samples were negative and that there was one permit excursion due to E. Coli, at the District's wastewater treatment plant during the month of August.