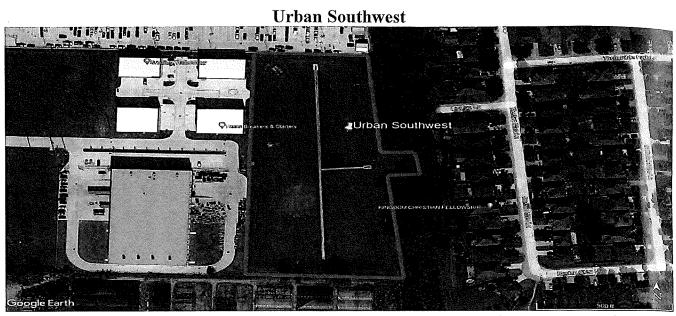

Mr. Miskimins next presented the attached pictures of the Interstate Commerce Center West detention pond and the Urban Southwest detention pond and noted that both ponds are in good condition.

Mr. Miskimins next reported that the east park is still without power, as additional copper wire was stolen at the breaker box connection. He stated that Champions is waiting on an updated proposal from On-Site for the additional repair costs. He further recommended that the District communicate with Pct 4. to ensure the Constables patrol the area overnight once the new copper wiring is installed.