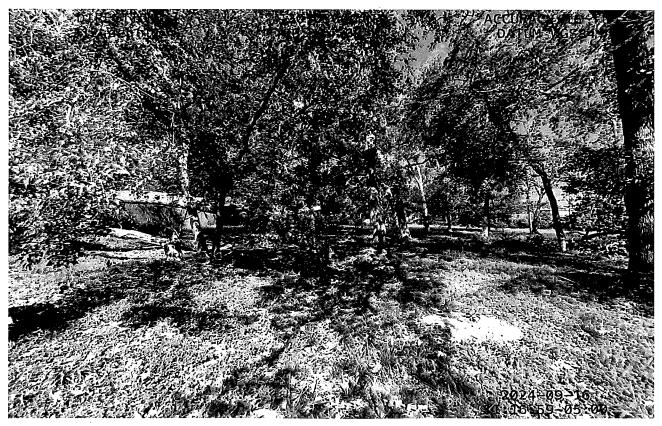

Mr. Miskimins next introduced Ms. Evans to the Board and stated that she will be the contact for the management and maintenance of the Parks going forward, and he will focus on the maintenance of the detention ponds. He then discussed the attached pictures of the Cypress Trace Ditch and Cypress Station Reserve "G." He noted that the Cypress Trace Ditch was last serviced on January 29, 2024, and that the next service will be in October or November. He stated that Reserve "G" was last serviced on July 22, 2024, and that he is in the process of obtaining quotes for the removal of the fallen trees. After discussion, Director Brown made a motion to authorize Champions to remove the fallen trees in Reserve "G" at a cost not to exceed \$750.00. Director O'Neal seconded the motion, which passed unanimously.