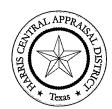

### **EXEMPTIONS & TAX RATES**

| TAX  | HOMESTEAD | OVER 65 / |            | <b>DEBT SERVICE</b> | CONTRACT TAX |            |
|------|-----------|-----------|------------|---------------------|--------------|------------|
| YEAR | EXEMPTION | DISABLED  | M & O RATE | RATE                | RATE         | TOTAL RATE |
| 2023 | 20.00%    | 15,000    | 0.00000    | 0.29000             | 0.00000      | 0.29000    |
| 2022 | 20.00%    | 15,000    | 0.00000    | 0.25500             | 0.00000      | 0.25500    |
| 2021 | 20.00%    | 15,000    | 0.00000    | 0.25800             | 0.00000      | 0.25800    |
| 2020 | 20.00%    | 15,000    | 0.00000    | 0.28000             | 0.00000      | 0.28000    |
| 2019 | 20.00%    | 15,000    | 0.00000    | 0.28000             | 0.00000      | 0.28000    |
| 2018 | 20.00%    | 15,000    | 0.00000    | 0.28000             | 0.00000      | 0.28000    |
| 2017 | 20.00%    | 15,000    | 0.00000    | 0.28000             | 0.00000      | 0.28000    |
| 2016 | 20.00%    | 15,000    | 0.00000    | 0.28000             | 0.00000      | 0.28000    |
| 2015 | 20.00%    | 15,000    | 0.00000    | 0.30000             | 0.00000      | 0.30000    |
| 2014 | 20.00%    | 15,000    | 0.00000    | 0.32000             | 0.00000      | 0.32000    |
| 2013 | 20.00%    | 15,000    | 0.00000    | 0.33000             | 0.00000      | 0.33000    |
| 2012 | 20.00%    | 15,000    | 0.00000    | 0.36000             | 0.00000      | 0.36000    |

### **DISTRICT VALUES**

| TAX  | LAND &       |        | PERSONAL    |            |             |    |      |
|------|--------------|--------|-------------|------------|-------------|----|------|
| YEAR | IMPROVEMENTS | AG NET | PROPERTY    | EXEMPTIONS | TOTAL VALUE | SR | KR   |
| 2023 | 843,020,532  | 0      | 162,345,507 | 60,434,175 | 944,931,864 | 12 | 12   |
| 2022 | 695,615,496  | 2,132  | 146,492,720 | 43,611,970 | 798,498,378 | 24 | 24   |
| 2021 | 631,993,821  | 1,938  | 162,263,302 | 43,282,296 | 750,976,765 | 36 | 36   |
| 2020 | 618,377,683  | 1,938  | 134,248,505 | 42,573,444 | 710,054,682 | 48 | 48 . |
| 2019 | 558,292,265  | 1,899  | 123,393,050 | 33,558,152 | 648,129,062 | 60 | 60   |
| 2018 | 518,896,194  | 1,899  | 111,795,896 | 37,440,794 | 593,253,195 | 67 | 67   |
| 2017 | 515,178,748  | 1,860  | 103,851,781 | 20,588,757 | 598,443,632 | 79 | 79   |
| 2016 | 492,815,377  | 1,841  | 95,417,159  | 17,701,834 | 570,532,543 | 85 | 85   |
| 2015 | 436,902,874  | 1,647  | 94,803,828  | 16,904,704 | 514,803,645 | 61 | 61   |
| 2014 | 408,543,751  | 1,822  | 95,342,777  | 16,368,373 | 487,519,977 | 67 | 67   |
| 2013 | 383,093,591  | 0      | 97,859,751  | 14,682,978 | 466,270,364 | 79 | 79   |
| 2012 | 359,660,695  | 0      | 82,013,489  | 13,192,246 | 428,481,938 | 89 | 89   |