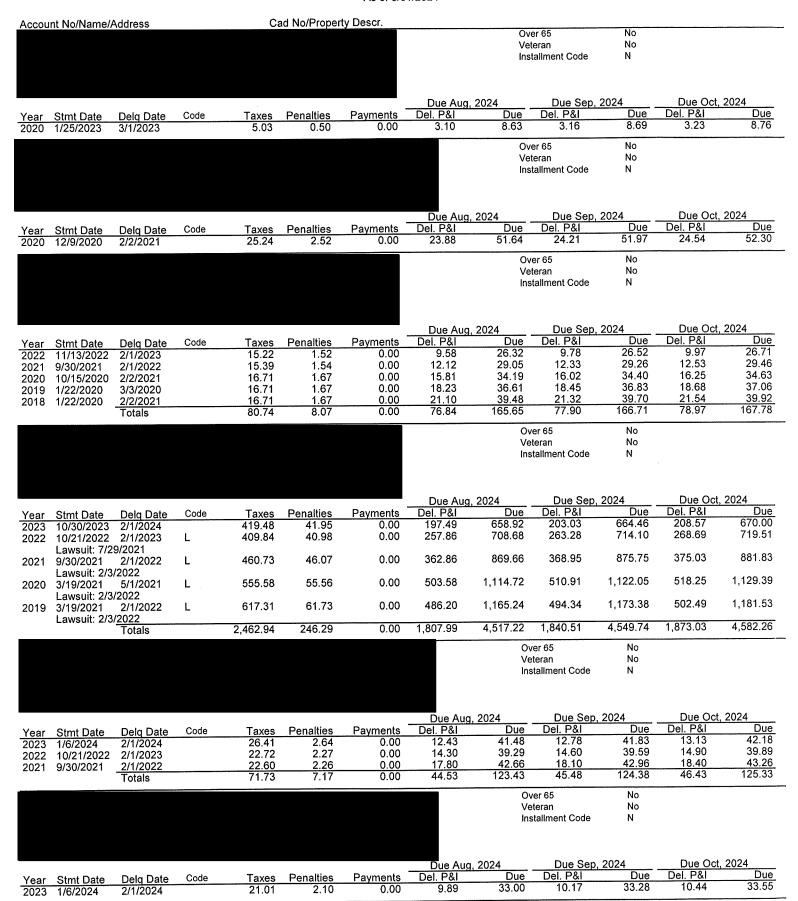

2225 through 2233, inclusive, as identified in the report. Director Brown seconded the motion, which passed unanimously.

The Board next discussed the status of the District's delinquent tax accounts. Mr. Bonnerjee also discussed the attached District's Delinquent Collections Listing as of September 12, 2024, prepared by Ted A. Cox, P.C.

### **OUTSTANDING TAXES – YEAR TO DATE**

|      | BALANCE FORWARD | CAD .         |               |                |              |             |
|------|-----------------|---------------|---------------|----------------|--------------|-------------|
| TAX  | @               | SUPPLEMENTS & |               |                | OUTSTANDING  | COLLECTIONS |
| YEAR | 10/01/23        | CORRECTIONS   | UNCOLLECTIBLE | COLLECTIONS    | TAXES        | PERCENTAGE  |
| 2023 | \$2,797,324.24  | (\$57,022.04) | \$0.00        | \$2,644,495.42 | \$95,806.78  | 96.51%      |
| 2022 | \$2,121,310.90  | (\$85,140.08) | \$0.00        | \$2,031,877.68 | \$4,293.14   | 99.79%      |
| 2021 | \$1,955,330.67  | (\$17,810.29) | \$0.00        | \$1,934,893.85 | \$2,626.52   | 99.86%      |
| 2020 | \$1,995,852.11  | (\$7,698.88)  | \$0.00        | \$1,985,626.35 | \$2,526.88   | 99.87%      |
| 2019 | \$1,814,761.10  | \$0.00        | (\$36.18)     | \$1,812,079.00 | \$2,645.92   | 99.85%      |
| 2018 | \$1,661,109.18  | \$0.00        | (\$1,469.61)  | \$1,659,105.67 | \$533.90     | 99.97%      |
| 2017 | \$1,675,642.39  | \$0.00        | (\$3,743.24)  | \$1,671,515.35 | \$383.80     | 99.98%      |
| 2016 | \$1,597,487.07  | \$4.29        | (\$3,162.03)  | \$1,593,925.16 | \$404.17     | 99.97%      |
| 2015 | \$1,544,411.07  | \$0.00        | (\$1,065.21)  | \$1,542,881.37 | \$464.49     | 99.97%      |
| 2014 | \$1,560,064.09  | \$0.00        | (\$521.48)    | \$1,558,876.05 | \$666.56     | 99.96%      |
| 2013 | \$1,538,692.02  | \$0.00        | (\$1,173.10)  | \$1,536,755.15 | \$763.77     | 99.95%      |
| 2012 | \$1,542,534.78  | \$0.00        | (\$4,141.25)  | \$1,537,622.65 | \$770.88     | 99.95%      |
| 2011 | \$1,478,747.13  | \$0.00        | (\$3,854.74)  | \$1,474,474.06 | \$418.33     | 99.97%      |
| 2010 | \$1,424,481.72  | \$0.00        | (\$1,550.55)  | \$1,422,601.14 | \$330.03     | 99.98%      |
| 2009 | \$1,466,381.79  | \$0.00        | (\$12,822.21) | \$1,453,471.02 | \$88.56      | 99.99%      |
|      |                 |               |               |                | \$112,723.73 | •           |