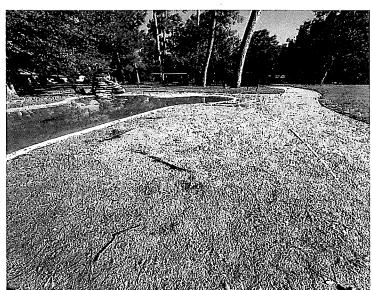

Mr. Chapline next presented the attached picture of the sand filter rehabilitation project.

Mr. Chapline next reported that there are twenty-three (23) accounts on the delinquent list as of September 9, 2024.

The Board next considered the status of the contract with Sustanite Support Services, LLC for maintenance and replacement work at the wastewater treatment plant (Phase I), including status of the repairs to the sand filter media. Ms. Richard stated that the contractor is waiting on receipt of additional material for the filter replacement.