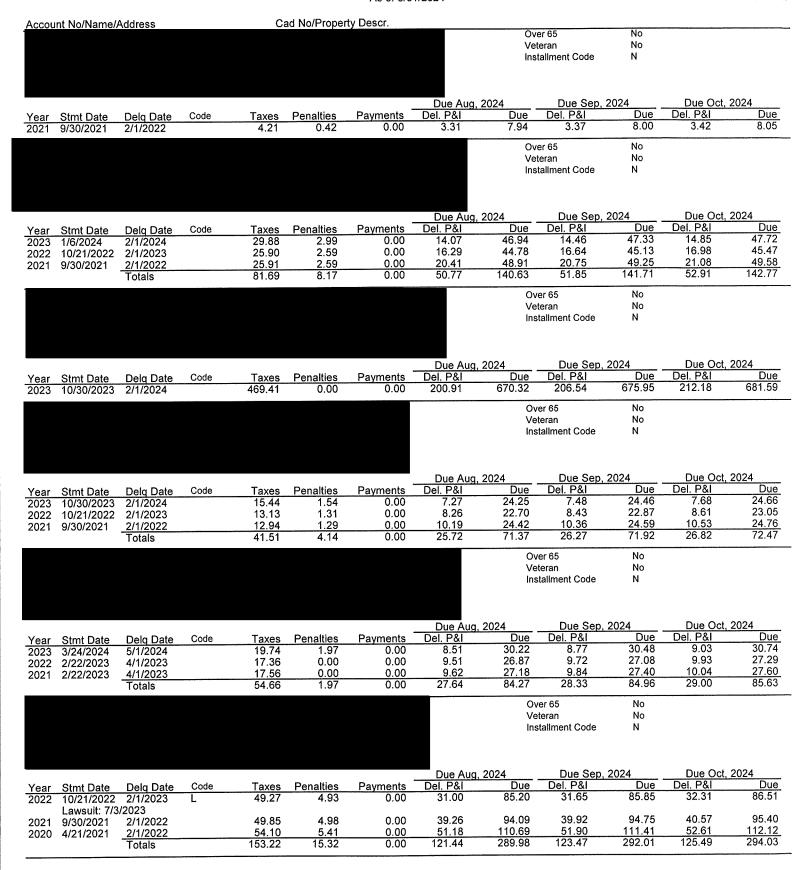

2225 through 2233, inclusive, as identified in the report. Director Brown seconded the motion, which passed unanimously.

The Board next discussed the status of the District's delinquent tax accounts. Mr. Bonnerjee also discussed the attached District's Delinquent Collections Listing as of September 12, 2024, prepared by Ted A. Cox, P.C.

### **OUTSTANDING TAXES – YEAR TO DATE**

|      | BALANCE FORWARD | CAD .         |               |                |              |             |
|------|-----------------|---------------|---------------|----------------|--------------|-------------|
| TAX  | @               | SUPPLEMENTS & |               |                | OUTSTANDING  | COLLECTIONS |
| YEAR | 10/01/23        | CORRECTIONS   | UNCOLLECTIBLE | COLLECTIONS    | TAXES        | PERCENTAGE  |
| 2023 | \$2,797,324.24  | (\$57,022.04) | \$0.00        | \$2,644,495.42 | \$95,806.78  | 96.51%      |
| 2022 | \$2,121,310.90  | (\$85,140.08) | \$0.00        | \$2,031,877.68 | \$4,293.14   | 99.79%      |
| 2021 | \$1,955,330.67  | (\$17,810.29) | \$0.00        | \$1,934,893.85 | \$2,626.52   | 99.86%      |
| 2020 | \$1,995,852.11  | (\$7,698.88)  | \$0.00        | \$1,985,626.35 | \$2,526.88   | 99.87%      |
| 2019 | \$1,814,761.10  | \$0.00        | (\$36.18)     | \$1,812,079.00 | \$2,645.92   | 99.85%      |
| 2018 | \$1,661,109.18  | \$0.00        | (\$1,469.61)  | \$1,659,105.67 | \$533.90     | 99.97%      |
| 2017 | \$1,675,642.39  | \$0.00        | (\$3,743.24)  | \$1,671,515.35 | \$383.80     | 99.98%      |
| 2016 | \$1,597,487.07  | \$4.29        | (\$3,162.03)  | \$1,593,925.16 | \$404.17     | 99.97%      |
| 2015 | \$1,544,411.07  | \$0.00        | (\$1,065.21)  | \$1,542,881.37 | \$464.49     | 99.97%      |
| 2014 | \$1,560,064.09  | \$0.00        | (\$521.48)    | \$1,558,876.05 | \$666.56     | 99.96%      |
| 2013 | \$1,538,692.02  | \$0.00        | (\$1,173.10)  | \$1,536,755.15 | \$763.77     | 99.95%      |
| 2012 | \$1,542,534.78  | \$0.00        | (\$4,141.25)  | \$1,537,622.65 | \$770.88     | 99.95%      |
| 2011 | \$1,478,747.13  | \$0.00        | (\$3,854.74)  | \$1,474,474.06 | \$418.33     | 99.97%      |
| 2010 | \$1,424,481.72  | \$0.00        | (\$1,550.55)  | \$1,422,601.14 | \$330.03     | 99.98%      |
| 2009 | \$1,466,381.79  | \$0.00        | (\$12,822.21) | \$1,453,471.02 | \$88.56      | 99.99%      |
|      |                 |               |               |                | \$112,723.73 | •           |