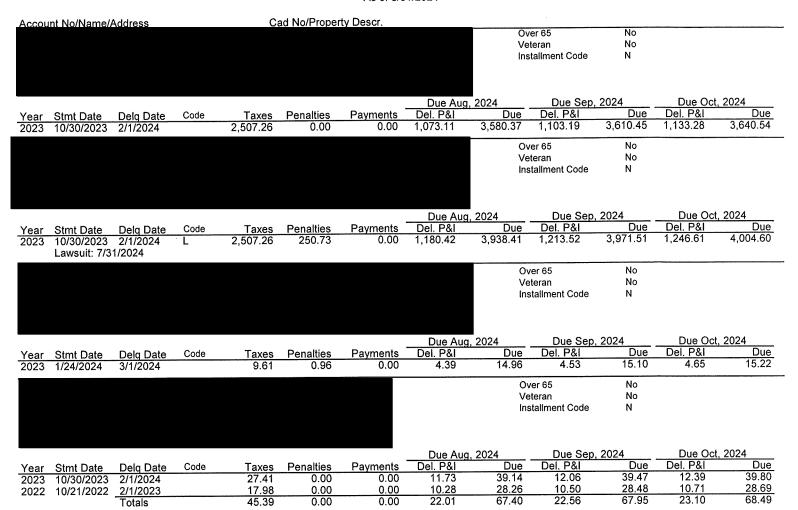

2225 through 2233, inclusive, as identified in the report. Director Brown seconded the motion, which passed unanimously.

The Board next discussed the status of the District's delinquent tax accounts. Mr. Bonnerjee also discussed the attached District's Delinquent Collections Listing as of September 12, 2024, prepared by Ted A. Cox, P.C.

### **OUTSTANDING TAXES – YEAR TO DATE**

|      | BALANCE FORWARD | CAD .         |               |                |              |             |
|------|-----------------|---------------|---------------|----------------|--------------|-------------|
| TAX  | @               | SUPPLEMENTS & |               |                | OUTSTANDING  | COLLECTIONS |
| YEAR | 10/01/23        | CORRECTIONS   | UNCOLLECTIBLE | COLLECTIONS    | TAXES        | PERCENTAGE  |
| 2023 | \$2,797,324.24  | (\$57,022.04) | \$0.00        | \$2,644,495.42 | \$95,806.78  | 96.51%      |
| 2022 | \$2,121,310.90  | (\$85,140.08) | \$0.00        | \$2,031,877.68 | \$4,293.14   | 99.79%      |
| 2021 | \$1,955,330.67  | (\$17,810.29) | \$0.00        | \$1,934,893.85 | \$2,626.52   | 99.86%      |
| 2020 | \$1,995,852.11  | (\$7,698.88)  | \$0.00        | \$1,985,626.35 | \$2,526.88   | 99.87%      |
| 2019 | \$1,814,761.10  | \$0.00        | (\$36.18)     | \$1,812,079.00 | \$2,645.92   | 99.85%      |
| 2018 | \$1,661,109.18  | \$0.00        | (\$1,469.61)  | \$1,659,105.67 | \$533.90     | 99.97%      |
| 2017 | \$1,675,642.39  | \$0.00        | (\$3,743.24)  | \$1,671,515.35 | \$383.80     | 99.98%      |
| 2016 | \$1,597,487.07  | \$4.29        | (\$3,162.03)  | \$1,593,925.16 | \$404.17     | 99.97%      |
| 2015 | \$1,544,411.07  | \$0.00        | (\$1,065.21)  | \$1,542,881.37 | \$464.49     | 99.97%      |
| 2014 | \$1,560,064.09  | \$0.00        | (\$521.48)    | \$1,558,876.05 | \$666.56     | 99.96%      |
| 2013 | \$1,538,692.02  | \$0.00        | (\$1,173.10)  | \$1,536,755.15 | \$763.77     | 99.95%      |
| 2012 | \$1,542,534.78  | \$0.00        | (\$4,141.25)  | \$1,537,622.65 | \$770.88     | 99.95%      |
| 2011 | \$1,478,747.13  | \$0.00        | (\$3,854.74)  | \$1,474,474.06 | \$418.33     | 99.97%      |
| 2010 | \$1,424,481.72  | \$0.00        | (\$1,550.55)  | \$1,422,601.14 | \$330.03     | 99.98%      |
| 2009 | \$1,466,381.79  | \$0.00        | (\$12,822.21) | \$1,453,471.02 | \$88.56      | 99.99%      |
|      |                 |               |               |                | \$112,723.73 | •           |