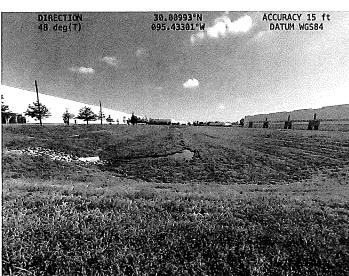

Mr. Miskimins next introduced Ms. Evans to the Board and stated that she will be the contact for the management and maintenance of the Parks going forward, and he will focus on the maintenance of the detention ponds. He then discussed the attached pictures of the Cypress Trace Ditch and Cypress Station Reserve "G." He noted that the Cypress Trace Ditch was last serviced on January 29, 2024, and that the next service will be in October or November. He stated that Reserve "G" was last serviced on July 22, 2024, and that he is in the process of obtaining quotes for the removal of the fallen trees. After discussion, Director Brown made a motion to authorize Champions to remove the fallen trees in Reserve "G" at a cost not to exceed \$750.00. Director O'Neal seconded the motion, which passed unanimously.