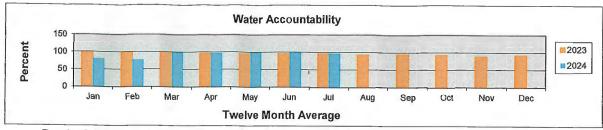

The Board next considered a report on the District's water, sanitary sewer and storm sewer systems. Mr. Chapline presented the attached operation and maintenance report for the month of July 2024. He reported that 97.3% of the District's water that had been pumped by the District or supplied to the District by the North Harris County Regional Water Authority ("NHCRWA") had been billed during the month of July. Mr. Chapline further noted that all bacteriological samples were negative and that there was one permit excursion due to E. Coli, at the District's wastewater treatment plant during the month of August.