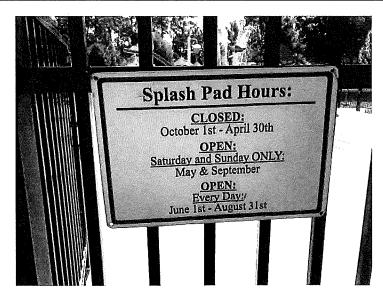

### I. Splash Pad

- CLOSED October 1st thru April 30th
- Will Open again on June 1st Open every day till August 31st
- After Strom Power wash / Flush