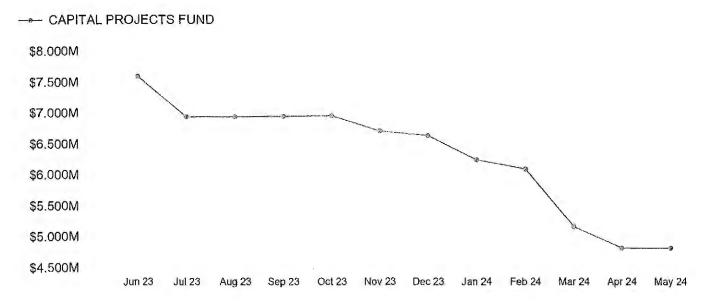

The Board next considered the financial and investment reports and invoices presented for payment. Ms. Cooper discussed the attached bookkeeping report, investment inventory report, and bills for payment. After review and discussion of the reports presented, Director Granberry moved to approve the report and to authorize the payment of invoices and wire transfers on the Operating Fund, with check nos. 14868 and 15026 being voided, the Capital Projects Fund at Central Bank, and the Lockbox Account, as identified in the attached report. Director O'Neal seconded the motion, which passed unanimously.