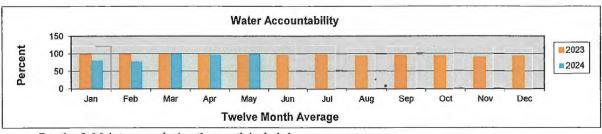

The Board next deferred the status of the sales tax audit being performed by B&A Sales Tax Service.

The Board next considered a report on the District's water, sanitary sewer and storm sewer systems. Mr. Chapline presented the attached operation and maintenance report for the month of May 2024. He reported that 98.9% of the District's water that had been pumped by the District or supplied to the District by the North Harris County Regional Water Authority ("NHCRWA") had been billed during the month of May. Mr. Chapline further noted that all bacteriological samples were negative and that there was one (1) permit excursion at the District's wastewater treatment plant during the month of June.