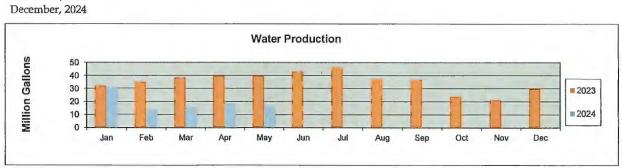

The Board next deferred the status of the sales tax audit being performed by B&A Sales Tax Service.

The Board next considered a report on the District's water, sanitary sewer and storm sewer systems. Mr. Chapline presented the attached operation and maintenance report for the month of May 2024. He reported that 98.9% of the District's water that had been pumped by the District or supplied to the District by the North Harris County Regional Water Authority ("NHCRWA") had been billed during the month of May. Mr. Chapline further noted that all bacteriological samples were negative and that there was one (1) permit excursion at the District's wastewater treatment plant during the month of June.

Mr. Chapline next reported that the District did not experience any service interruptions during Hurricane Beryl, as all of the back-up generators worked properly. He noted that a portion of the fence was knocked down at Water Plant No. 3 and several trees were down at the wastewater treatment plant site.