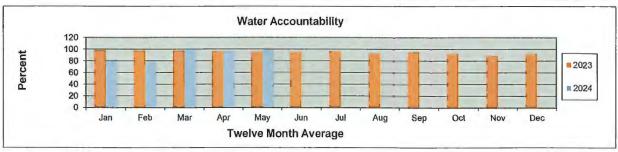

The Board next deferred the status of the sales tax audit being performed by B&A Sales Tax Service.

The Board next considered a report on the District's water, sanitary sewer and storm sewer systems. Mr. Chapline presented the attached operation and maintenance report for the month of May 2024. He reported that 98.9% of the District's water that had been pumped by the District or supplied to the District by the North Harris County Regional Water Authority ("NHCRWA") had been billed during the month of May. Mr. Chapline further noted that all bacteriological samples were negative and that there was one (1) permit excursion at the District's wastewater treatment plant during the month of June.