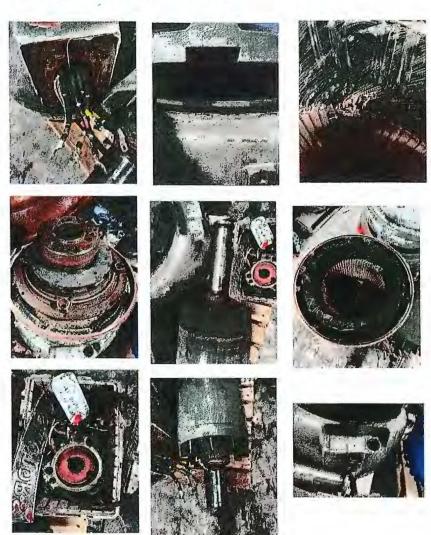

Mr. Chapline next presented a proposal from C&C Water Services, LLC ("C&C") in the amount of \$76,708.00 to repair the well motor at Water Plant No. 4 or \$107,232.00 to replace the well motor. He stated that an insurance claim has been filed with the District's insurance carrier and that the adjuster will determine if the well motor can be repaired or if it needs to be replaced. After discussion, Director O'Neal moved to authorize MDS to contract with C&C to perform the necessary repairs and/or replacement of the well motor based on the recommendations of the insurance adjuster. Director Granberry seconded the motion which passed unanimously.