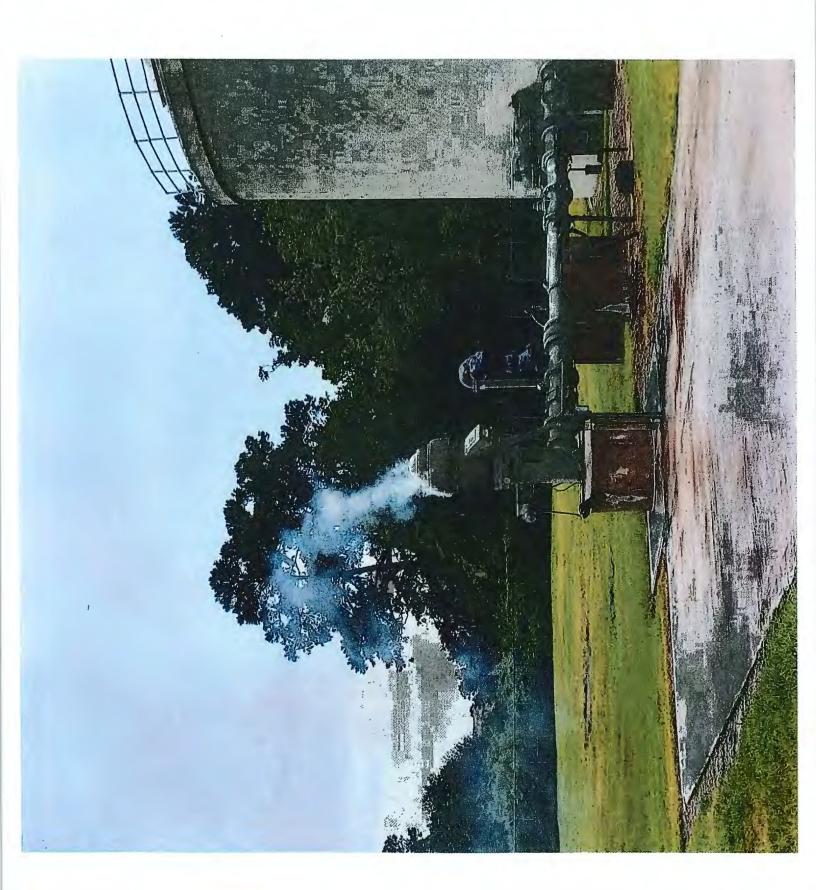

Mr. Chapline next reported that the District did not experience any service interruptions during Hurricane Beryl, as all of the back-up generators worked properly. He noted that a portion of the fence was knocked down at Water Plant No. 3 and several trees were down at the wastewater treatment plant site.