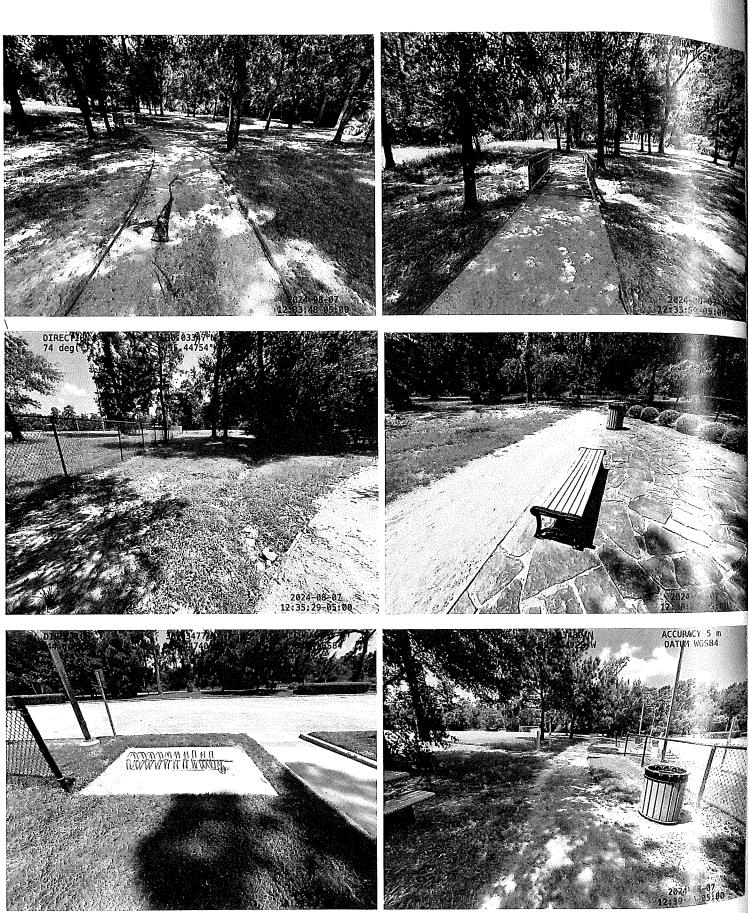

The Board next considered the attached report for the month of July from Champions regarding park maintenance and management. Mr. Miskimins introduced himself to the Board and presented the attached pictures of the east park and the west park and stated that one (1) bike rack and a bench in the west park were damaged by Hurricane Beryl. He stated the east park still does not currently have power and therefore the splashpad is closed. Mr. Miskimins reported that Champions has contacted several electricians for an estimate but has not yet received a response. The Board noted it is imperative that the power is restored to the east park and recommended that Champions get the names of electricians that work with the District's operator. Mr. Miskimins further stated that there a several broken tree branches and trees leaning precariously from the tree tops and he is concerned that some may fall. The Board directed Champions to immediately rope off the areas of concern to avoid pedestrian traffic in those areas and to hang notices advising the areas are closed until the trees can be removed. After discussion, the Board authorized Champions to proceed with the tree trimming and removal, up to \$10,000, subject to approval of a proposal by Director Brown.

Mr. Miskimins next reported that the playground area at the west park needs to be remulched. The Board requested that Champions obtain quotes to re-mulch the playground area.

Mr. Miskimins next presented the attached pictures showing the conditions of the dog parks and soccer fields and stated that those areas faired ok during Hurricane Beryl.

Mr. Miskimins next presented the attached pictures of the Interstate Commerce Center West detention pond and the Urban Southwest detention pond and noted that both ponds are in good condition.

Mr. Miskimins next presented pictures of the Cypress Trace Ditch and Cypress Station Reserve "G." He noted that the Cypress Trace Ditch was last serviced on January 29, 2024, and that Reserve "G" was last serviced on March 27, 2024. He stated that several trees are down in Reserve "G". The Board requested Champions to obtain a quote to remove the fallen trees.