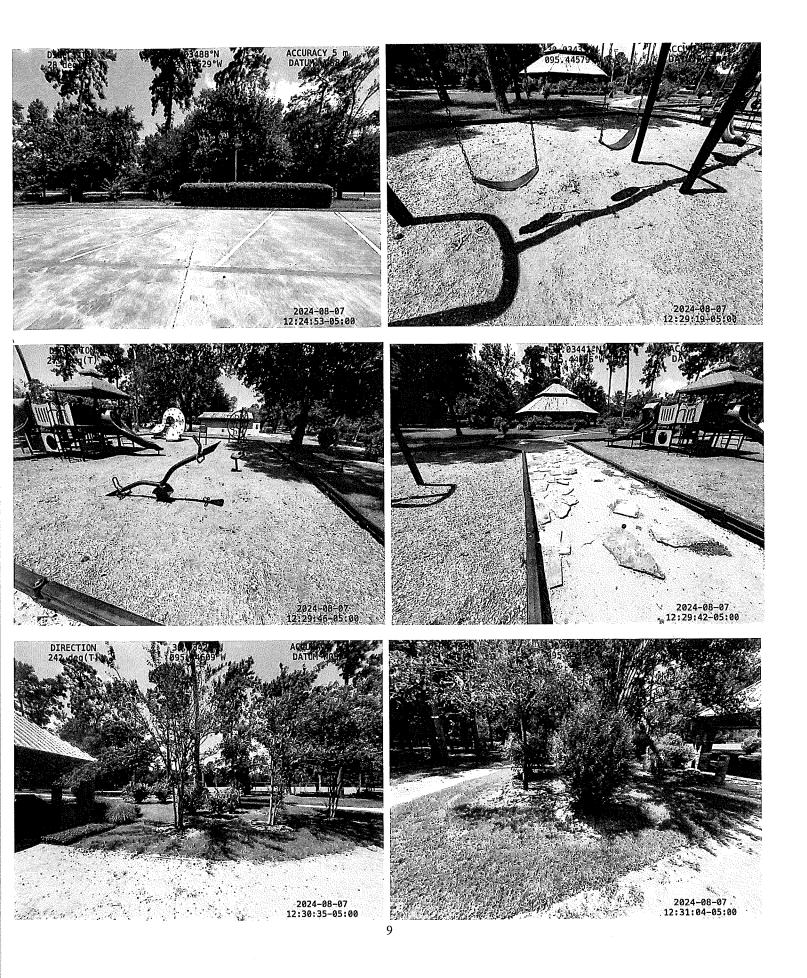

The Board next considered the attached report for the month of July from Champions regarding park maintenance and management. Mr. Miskimins introduced himself to the Board and presented the attached pictures of the east park and the west park and stated that one (1) bike rack and a bench in the west park were damaged by Hurricane Beryl. He stated the east park still does not currently have power and therefore the splashpad is closed. Mr. Miskimins reported that Champions has contacted several electricians for an estimate but has not yet received a response. The Board noted it is imperative that the power is restored to the east park and recommended that Champions get the names of electricians that work with the District's operator. Mr. Miskimins further stated that there a several broken tree branches and trees leaning precariously from the tree tops and he is concerned that some may fall. The Board directed Champions to immediately rope off the areas of concern to avoid pedestrian traffic in those areas and to hang notices advising the areas are closed until the trees can be removed. After discussion, the Board authorized Champions to proceed with the tree trimming and removal, up to \$10,000, subject to approval of a proposal by Director Brown.

Mr. Miskimins next reported that the playground area at the west park needs to be remulched. The Board requested that Champions obtain quotes to re-mulch the playground area.

Mr. Miskimins next presented the attached pictures showing the conditions of the dog parks and soccer fields and stated that those areas faired ok during Hurricane Beryl.

Mr. Miskimins next presented the attached pictures of the Interstate Commerce Center West detention pond and the Urban Southwest detention pond and noted that both ponds are in good condition.

Mr. Miskimins next presented pictures of the Cypress Trace Ditch and Cypress Station Reserve "G." He noted that the Cypress Trace Ditch was last serviced on January 29, 2024, and that Reserve "G" was last serviced on March 27, 2024. He stated that several trees are down in Reserve "G". The Board requested Champions to obtain a quote to remove the fallen trees.