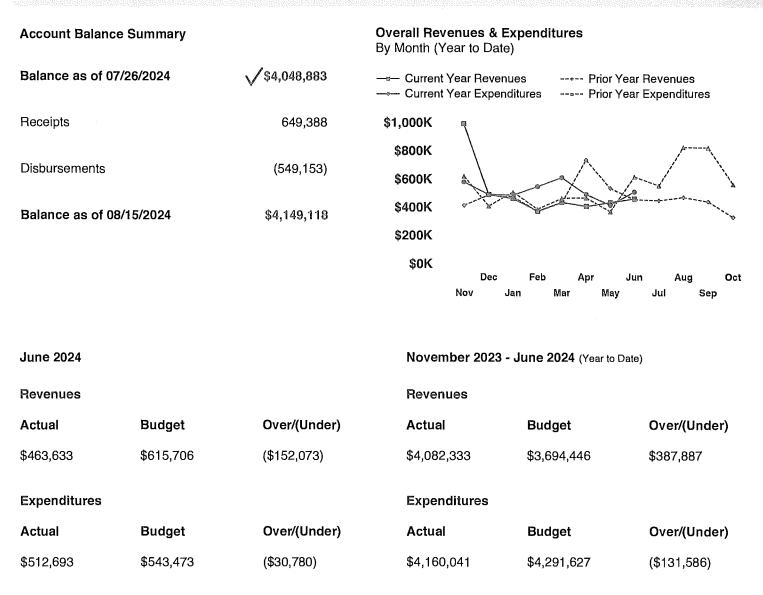

The Board next considered the financial and investment reports and invoices presented for payment. Ms. Cooper discussed the attached bookkeeping report, investment inventory report, and bills for payment. After review and discussion of the reports presented, Director Hudson moved to approve the report and to authorize the payment of invoices and wire transfers on the Operating Fund, the Capital Projects Fund at Central Bank, and the Lockbox Account, as identified in the attached report. Director Brown seconded the motion, which passed unanimously.