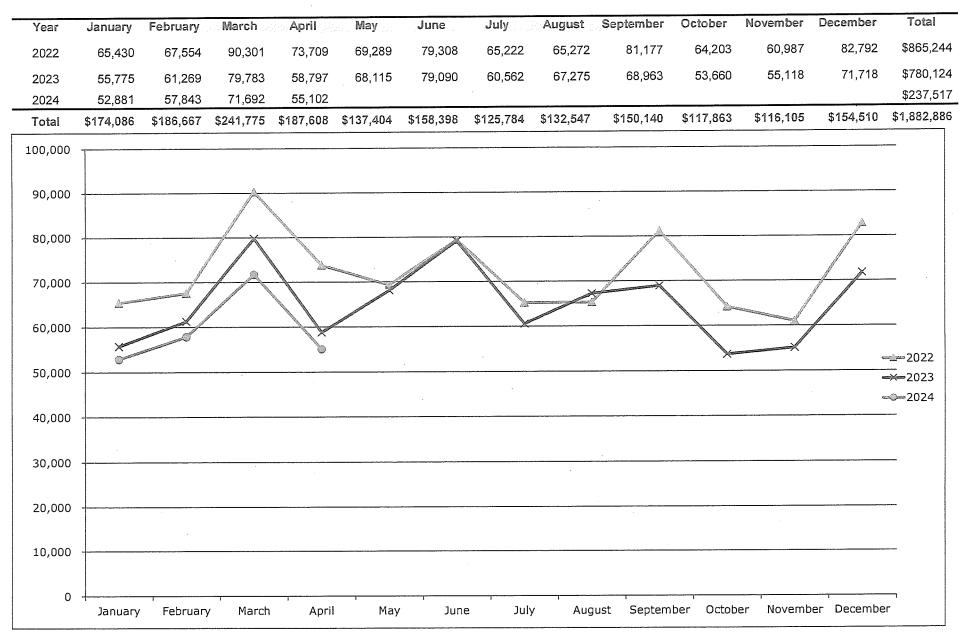

Mr. Bonnerjee next presented the attached report relative to the status of collection of taxes for the month of July. He reported that 96.38% of the District's 2023 taxes have been collected through July 31, 2024. After review and discussion of the reports presented, Director Koch moved to approve the report and to authorize payment on the Tax Account of check nos. 2215 through 2224, inclusive, as identified in the report. Director O'Neal seconded the motion, which passed unanimously.