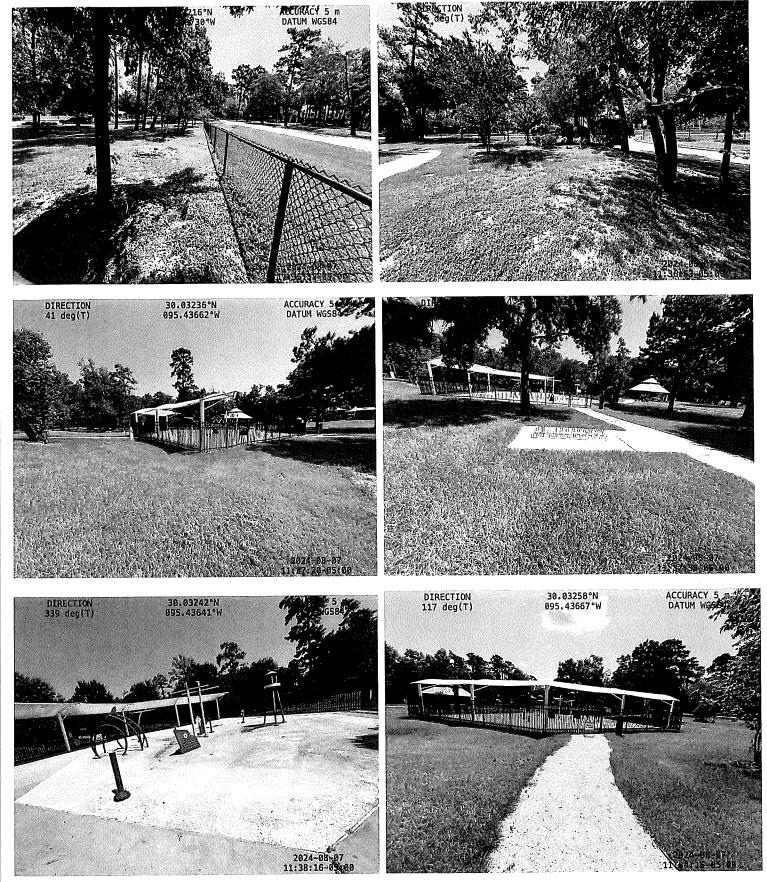

The Board next considered the attached report for the month of July from Champions regarding park maintenance and management. Mr. Miskimins introduced himself to the Board and presented the attached pictures of the east park and the west park and stated that one (1) bike rack and a bench in the west park were damaged by Hurricane Beryl. He stated the east park still does not currently have power and therefore the splashpad is closed. Mr. Miskimins reported that Champions has contacted several electricians for an estimate but has not yet received a response. The Board noted it is imperative that the power is restored to the east park and recommended that Champions get the names of electricians that work with the District's operator. Mr. Miskimins further stated that there a several broken tree branches and trees leaning precariously from the tree tops and he is concerned that some may fall. The Board directed Champions to immediately rope off the areas of concern to avoid pedestrian traffic in those areas and to hang notices advising the areas are closed until the trees can be removed. After discussion, the Board authorized Champions to proceed with the tree trimming and removal, up to \$10,000, subject to approval of a proposal by Director Brown.

Mr. Miskimins next reported that the playground area at the west park needs to be remulched. The Board requested that Champions obtain quotes to re-mulch the playground area.

Mr. Miskimins next presented the attached pictures showing the conditions of the dog parks and soccer fields and stated that those areas faired ok during Hurricane Beryl.