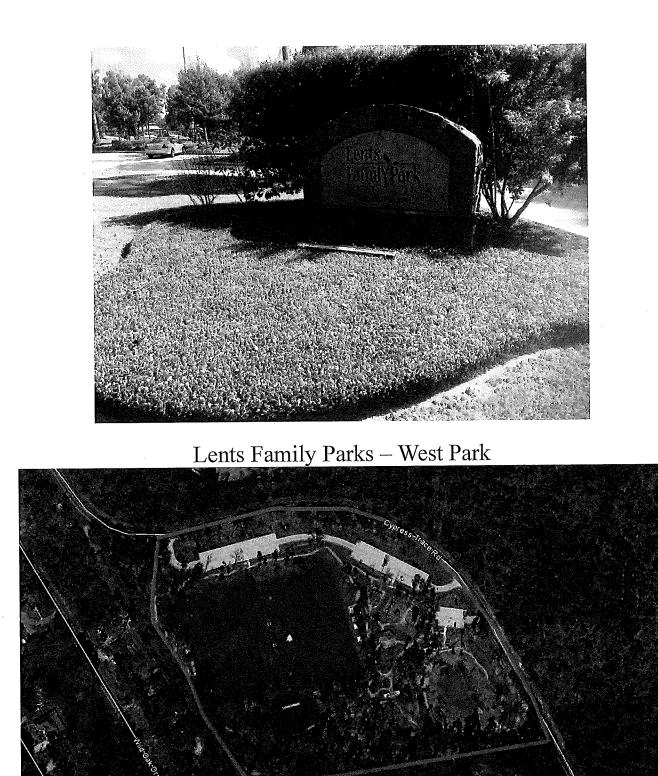

Deputy Hendrix exited the meeting.

Ms. Richardson next reported that she received a request from Harris County Pct.1 - Commissioner Rodney Ellis' office stating they would like to partner with the District to provide enhancements at the Lents East and West parks. The Board requested Ms. Richardson schedule a zoom call with Commissioner Ellis' office to discuss the request.

Ms. Manning, Mr. Pelaez and Mr. Randall entered the meeting.

Ms. Manning next introduced herself to the Board and stated that she is the Community Affairs Advisor for Commissioner Rodney Ellis' office serving Harris County Precinct One ("Precinct One"). She stated that Precinct One has received federal funding through the American Rescue Plan Act for Crime Prevention through Environmental Design projects in the precinct. Ms. Manning stated that Cypress Station was selected as a recipient of this area, specifically the East Lents Family Park, and is interested in partnering with the District to add several new features to the park, including a basketball court, improved LED lighting, and other features that will benefit the community. She noted that Precinct One must allocate the federal funds by December 2024. After discussion, the Board requested that Precinct One obtain input from the District's security patrol officers regarding the proposed enhancements.