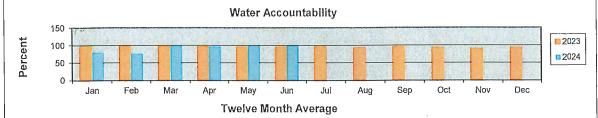

The Board next deferred the status of the sales tax audit being performed by B&A Sales Tax Service.

The Board next considered a report on the District's water, sanitary sewer and storm sewer systems. Mr. Chapline presented the attached operation and maintenance report for the month of June 2024. He reported that 100% of the District's water that had been pumped by the District or supplied to the District by the North Harris County Regional Water Authority ("NHCRWA") had been billed during the month of June. Mr. Chapline further noted that all bacteriological samples were negative and that there were no permit excursions at the District's water treatment plant during the month of July.