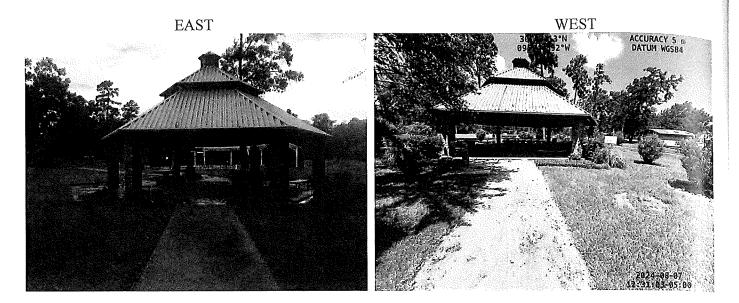

The Board next considered the attached report for the month of July from Champions regarding park maintenance and management. Mr. Miskimins introduced himself to the Board and presented the attached pictures of the east park and the west park and stated that one (1) bike rack and a bench in the west park were damaged by Hurricane Beryl. He stated the east park still does not currently have power and therefore the splashpad is closed. Mr. Miskimins reported that Champions has contacted several electricians for an estimate but has not yet received a response. The Board noted it is imperative that the power is restored to the east park and recommended that Champions get the names of electricians that work with the District's operator. Mr. Miskimins further stated that there a several broken tree branches and trees leaning precariously from the tree tops and he is concerned that some may fall. The Board directed Champions to immediately rope off the areas of concern to avoid pedestrian traffic in those areas and to hang notices advising the areas are closed until the trees can be removed. After discussion, the Board authorized Champions to proceed with the tree trimming and removal, up to \$10,000, subject to approval of a proposal by Director Brown.

The Board next considered the status of the installation of security cameras at the east and west parks. Ms. Richardson stated that On-Site Security is waiting for the power to be re-stored at the east park.