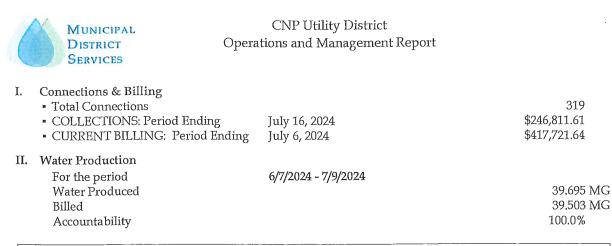

The Board next deferred the status of the sales tax audit being performed by B&A Sales Tax Service.

The Board next considered a report on the District's water, sanitary sewer and storm sewer systems. Mr. Chapline presented the attached operation and maintenance report for the month of June 2024. He reported that 100% of the District's water that had been pumped by the District or supplied to the District by the North Harris County Regional Water Authority ("NHCRWA") had been billed during the month of June. Mr. Chapline further noted that all bacteriological samples were negative and that there were no permit excursions at the District's water treatment plant during the month of July.