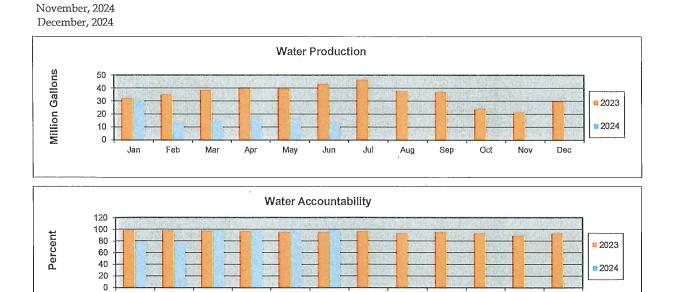

The Board next deferred the status of the sales tax audit being performed by B&A Sales Tax Service.

The Board next considered a report on the District's water, sanitary sewer and storm sewer systems. Mr. Chapline presented the attached operation and maintenance report for the month of June 2024. He reported that 100% of the District's water that had been pumped by the District or supplied to the District by the North Harris County Regional Water Authority ("NHCRWA") had been billed during the month of June. Mr. Chapline further noted that all bacteriological samples were negative and that there were no permit excursions at the District's water treatment plant during the month of July.