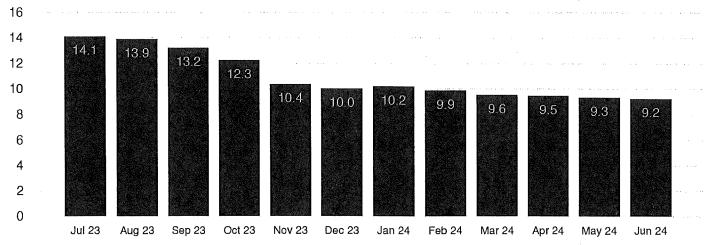

Mr. Bonnerjee next presented the attached report relative to the status of collection of taxes for the month of July. He reported that 96.38% of the District's 2023 taxes have been collected through July 31, 2024. After review and discussion of the reports presented, Director Koch moved to approve the report and to authorize payment on the Tax Account of check nos. 2215 through 2224, inclusive, as identified in the report. Director O'Neal seconded the motion, which passed unanimously.