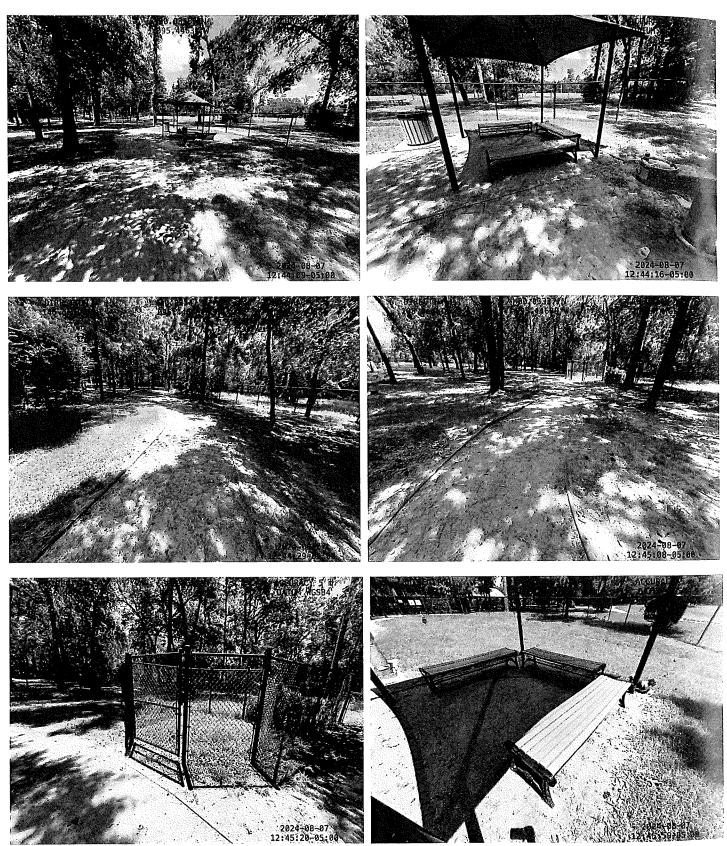

The Board next considered the attached report for the month of July from Champions regarding park maintenance and management. Mr. Miskimins introduced himself to the Board and presented the attached pictures of the east park and the west park and stated that one (1) bike rack and a bench in the west park were damaged by Hurricane Beryl. He stated the east park still does not currently have power and therefore the splashpad is closed. Mr. Miskimins reported that Champions has contacted several electricians for an estimate but has not yet received a response. The Board noted it is imperative that the power is restored to the east park and recommended that Champions get the names of electricians that work with the District's operator. Mr. Miskimins further stated that there a several broken tree branches and trees leaning precariously from the tree tops and he is concerned that some may fall. The Board directed Champions to immediately rope off the areas of concern to avoid pedestrian traffic in those areas and to hang notices advising the areas are closed until the trees can be removed. After discussion, the Board authorized Champions to proceed with the tree trimming and removal, up to \$10,000, subject to approval of a proposal by Director Brown.

Mr. Miskimins next reported that the playground area at the west park needs to be remulched. The Board requested that Champions obtain quotes to re-mulch the playground area.

Mr. Miskimins next presented the attached pictures showing the conditions of the dog parks and soccer fields and stated that those areas faired ok during Hurricane Beryl.

Mr. Miskimins next presented the attached pictures of the Interstate Commerce Center West detention pond and the Urban Southwest detention pond and noted that both ponds are in good condition.

Mr. Miskimins next presented pictures of the Cypress Trace Ditch and Cypress Station Reserve "G." He noted that the Cypress Trace Ditch was last serviced on January 29, 2024, and that Reserve "G" was last serviced on March 27, 2024. He stated that several trees are down in Reserve "G". The Board requested Champions to obtain a quote to remove the fallen trees.