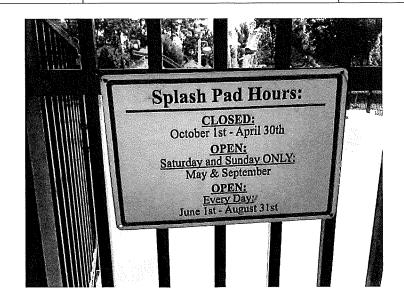

The Board next considered the attached report for the month of July from Champions regarding park maintenance and management. Mr. Miskimins introduced himself to the Board and presented the attached pictures of the east park and the west park and stated that one (1) bike rack and a bench in the west park were damaged by Hurricane Beryl. He stated the east park still does not currently have power and therefore the splashpad is closed. Mr. Miskimins reported that Champions has contacted several electricians for an estimate but has not yet received a response. The Board noted it is imperative that the power is restored to the east park and recommended that Champions get the names of electricians that work with the District's operator. Mr. Miskimins further stated that there a several broken tree branches and trees leaning precariously from the tree tops and he is concerned that some may fall. The Board directed Champions to immediately rope off the areas of concern to avoid pedestrian traffic in those areas and to hang notices advising the areas are closed until the trees can be removed. After discussion, the Board authorized Champions to proceed with the tree trimming and removal, up to \$10,000, subject to approval of a proposal by Director Brown.

## I. Splash Pad

- CLOSED October 1<sup>st</sup> thru April 30<sup>th</sup>
- Will Open again on June 1<sup>st</sup> Open every day till August 31<sup>st</sup>
- After Strom Power wash / Flush

Cypress Station Reserve G - Last serviced July 22<sup>nd</sup> 2024. Next service will be in October.