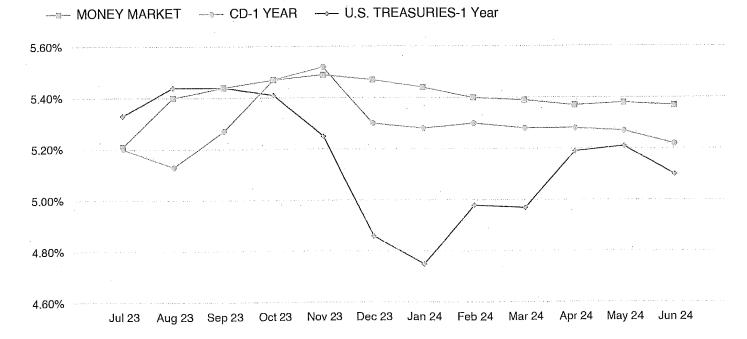

The Board next deferred the status of the sales tax audit being performed by B&A Sales Tax Service.

The Board next considered a report on the District's water, sanitary sewer and storm sewer systems. Mr. Chapline presented the attached operation and maintenance report for the month of June 2024. He reported that 100% of the District's water that had been pumped by the District or supplied to the District by the North Harris County Regional Water Authority ("NHCRWA") had been billed during the month of June. Mr. Chapline further noted that all bacteriological samples were negative and that there were no permit excursions at the District's water treatment plant during the month of July.