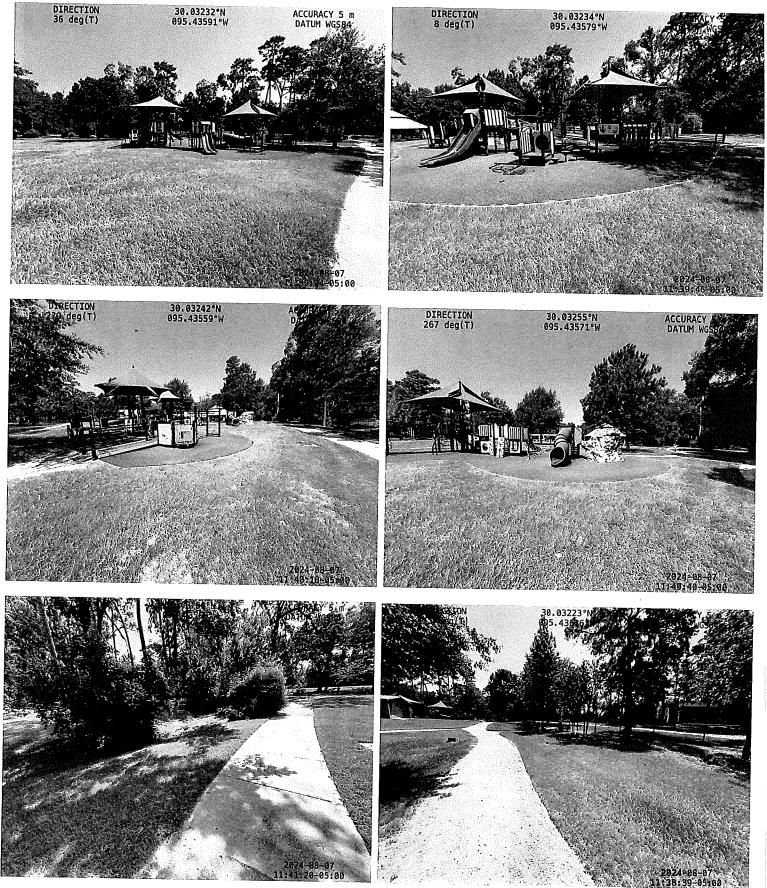

The Board next considered the attached report for the month of July from Champions regarding park maintenance and management. Mr. Miskimins introduced himself to the Board and presented the attached pictures of the east park and the west park and stated that one (1) bike rack and a bench in the west park were damaged by Hurricane Beryl. He stated the east park still does not currently have power and therefore the splashpad is closed. Mr. Miskimins reported that Champions has contacted several electricians for an estimate but has not yet received a response. The Board noted it is imperative that the power is restored to the east park and recommended that Champions get the names of electricians that work with the District's operator. Mr. Miskimins further stated that there a several broken tree branches and trees leaning precariously from the tree tops and he is concerned that some may fall. The Board directed Champions to immediately rope off the areas of concern to avoid pedestrian traffic in those areas and to hang notices advising the areas are closed until the trees can be removed. After discussion, the Board authorized Champions to proceed with the tree trimming and removal, up to \$10,000, subject to approval of a proposal by Director Brown.

Mr. Miskimins next reported that the playground area at the west park needs to be remulched. The Board requested that Champions obtain quotes to re-mulch the playground area.

Mr. Miskimins next presented the attached pictures showing the conditions of the dog parks and soccer fields and stated that those areas faired ok during Hurricane Beryl.