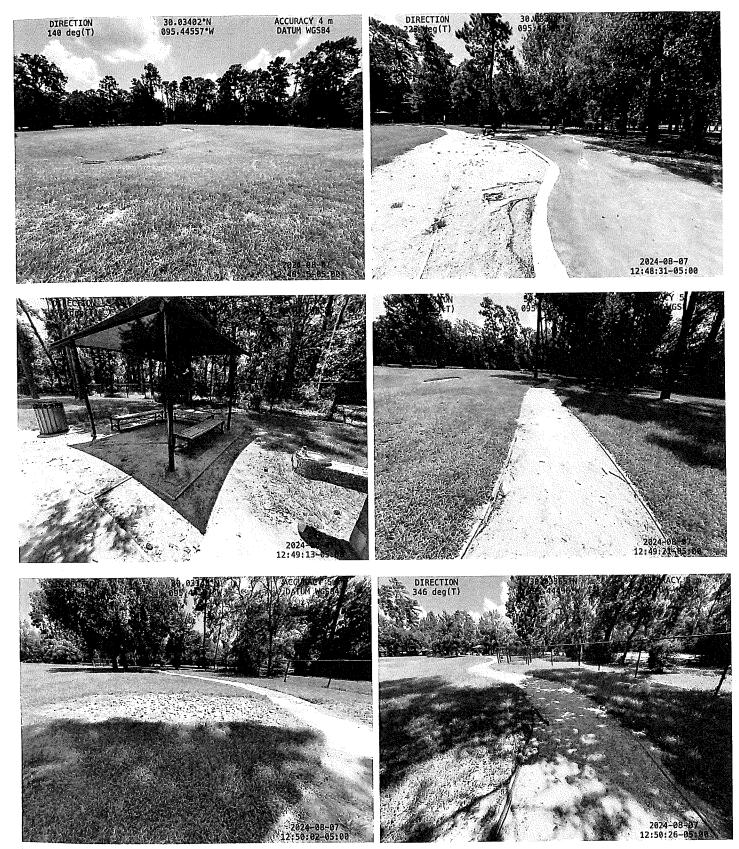

The Board next considered the attached report for the month of July from Champions regarding park maintenance and management. Mr. Miskimins introduced himself to the Board and presented the attached pictures of the east park and the west park and stated that one (1) bike rack and a bench in the west park were damaged by Hurricane Beryl. He stated the east park still does not currently have power and therefore the splashpad is closed. Mr. Miskimins reported that Champions has contacted several electricians for an estimate but has not yet received a response. The Board noted it is imperative that the power is restored to the east park and recommended that Champions get the names of electricians that work with the District's operator. Mr. Miskimins further stated that there a several broken tree branches and trees leaning precariously from the tree tops and he is concerned that some may fall. The Board directed Champions to immediately rope off the areas of concern to avoid pedestrian traffic in those areas and to hang notices advising the areas are closed until the trees can be removed. After discussion, the Board authorized Champions to proceed with the tree trimming and removal, up to \$10,000, subject to approval of a proposal by Director Brown.

Mr. Miskimins next reported that the playground area at the west park needs to be remulched. The Board requested that Champions obtain quotes to re-mulch the playground area.

Mr. Miskimins next presented the attached pictures showing the conditions of the dog parks and soccer fields and stated that those areas faired ok during Hurricane Beryl.

Mr. Miskimins next presented the attached pictures of the Interstate Commerce Center West detention pond and the Urban Southwest detention pond and noted that both ponds are in good condition.

Mr. Miskimins next presented pictures of the Cypress Trace Ditch and Cypress Station Reserve "G." He noted that the Cypress Trace Ditch was last serviced on January 29, 2024, and that Reserve "G" was last serviced on March 27, 2024. He stated that several trees are down in Reserve "G". The Board requested Champions to obtain a quote to remove the fallen trees.