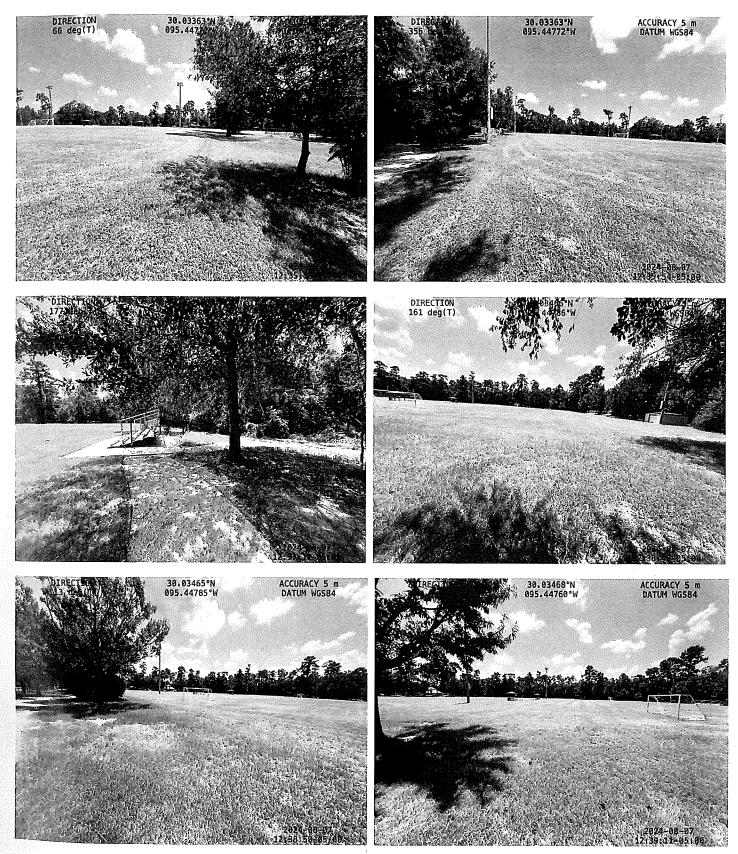

The Board next considered the attached report for the month of July from Champions regarding park maintenance and management. Mr. Miskimins introduced himself to the Board and presented the attached pictures of the east park and the west park and stated that one (1) bike rack and a bench in the west park were damaged by Hurricane Beryl. He stated the east park still does not currently have power and therefore the splashpad is closed. Mr. Miskimins reported that Champions has contacted several electricians for an estimate but has not yet received a response. The Board noted it is imperative that the power is restored to the east park and recommended that Champions get the names of electricians that work with the District's operator. Mr. Miskimins further stated that there a several broken tree branches and trees leaning precariously from the tree tops and he is concerned that some may fall. The Board directed Champions to immediately rope off the areas of concern to avoid pedestrian traffic in those areas and to hang notices advising the areas are closed until the trees can be removed. After discussion, the Board authorized Champions to proceed with the tree trimming and removal, up to \$10,000, subject to approval of a proposal by Director Brown.

Mr. Miskimins next reported that the playground area at the west park needs to be remulched. The Board requested that Champions obtain quotes to re-mulch the playground area.

Mr. Miskimins next presented the attached pictures showing the conditions of the dog parks and soccer fields and stated that those areas faired ok during Hurricane Beryl.

Mr. Miskimins next presented the attached pictures of the Interstate Commerce Center West detention pond and the Urban Southwest detention pond and noted that both ponds are in good condition.

Mr. Miskimins next presented pictures of the Cypress Trace Ditch and Cypress Station Reserve "G." He noted that the Cypress Trace Ditch was last serviced on January 29, 2024, and that Reserve "G" was last serviced on March 27, 2024. He stated that several trees are down in Reserve "G". The Board requested Champions to obtain a quote to remove the fallen trees.