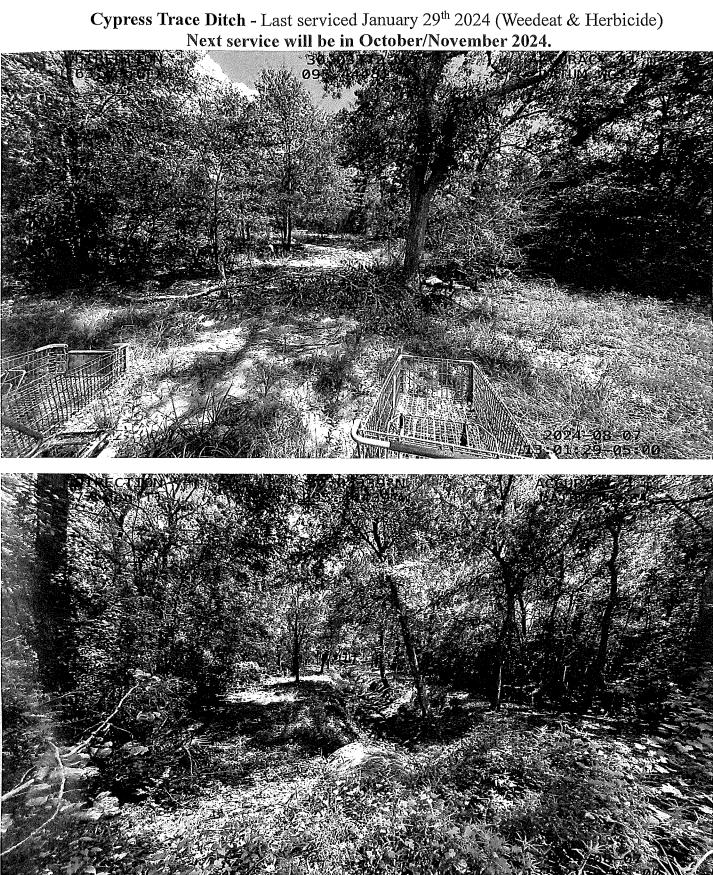

Mr. Miskimins next presented the attached pictures of the Interstate Commerce Center West detention pond and the Urban Southwest detention pond and noted that both ponds are in good condition.

Mr. Miskimins next presented pictures of the Cypress Trace Ditch and Cypress Station Reserve "G." He noted that the Cypress Trace Ditch was last serviced on January 29, 2024, and that Reserve "G" was last serviced on March 27, 2024. He stated that several trees are down in Reserve "G". The Board requested Champions to obtain a quote to remove the fallen trees.

## I. Splash Pad

- CLOSED October 1<sup>st</sup> thru April 30<sup>th</sup>
- Will Open again on June 1<sup>st</sup> Open every day till August 31<sup>st</sup>
- After Strom Power wash / Flush

Cypress Station Reserve G - Last serviced July 22<sup>nd</sup> 2024. Next service will be in October.