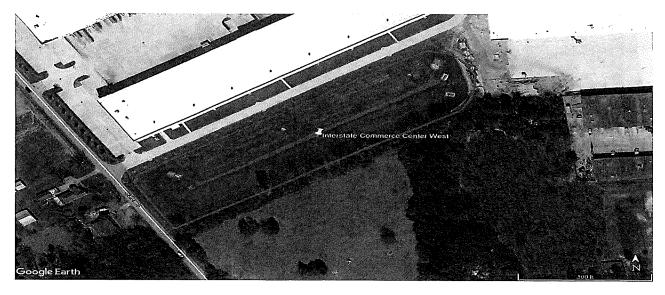

Mr. Miskimins next presented the attached pictures of the Interstate Commerce Center West detention pond and the Urban Southwest detention pond and noted that both ponds are in good condition.

Mr. Miskimins next presented pictures of the Cypress Trace Ditch and Cypress Station Reserve "G." He noted that the Cypress Trace Ditch was last serviced on January 29, 2024, and that Reserve "G" was last serviced on March 27, 2024. He stated that several trees are down in Reserve "G". The Board requested Champions to obtain a quote to remove the fallen trees.

## **Interstate Commerce Center**

17

Honesty | Efficiency | Transparency | Accountability | Continuity