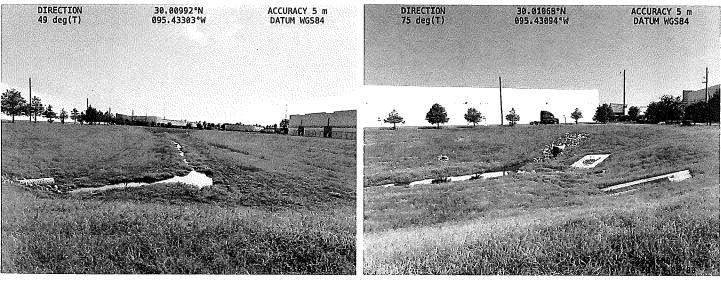

Mr. Miskimins next presented the attached pictures of the Interstate Commerce Center West detention pond and the Urban Southwest detention pond and noted that both ponds are in good condition.

Mr. Miskimins next presented pictures of the Cypress Trace Ditch and Cypress Station Reserve "G." He noted that the Cypress Trace Ditch was last serviced on January 29, 2024, and that Reserve "G" was last serviced on March 27, 2024. He stated that several trees are down in Reserve "G". The Board requested Champions to obtain a quote to remove the fallen trees.

## **Interstate Commerce Center**

17

Honesty | Efficiency | Transparency | Accountability | Continuity