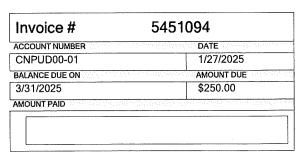

Ms. Evans next presented and reviewed several proposals with detailed pricing for various repairs recommended in the Parks, as set out in the inspection reports, including: 1) proposal #25193 in the amount of \$450.56 to repair the dog fountain located in the west park; 2) proposal #25198 in the amount of \$12,290.88 to repair and replace certain playground equipment in the east park; 3) proposal #25199 in the amount of \$2,785.34 to repair and replace certain playground equipment in the west park; and 4) proposal #25407 in the amount of \$2,060.00 to install hog wire along the fencing at the small dog park. After discussion, Director Hudson moved to approval all proposals, as presented, pending confirmation of Champions mark-up breakdown. Director Brown seconded the motion, which passed unanimously.