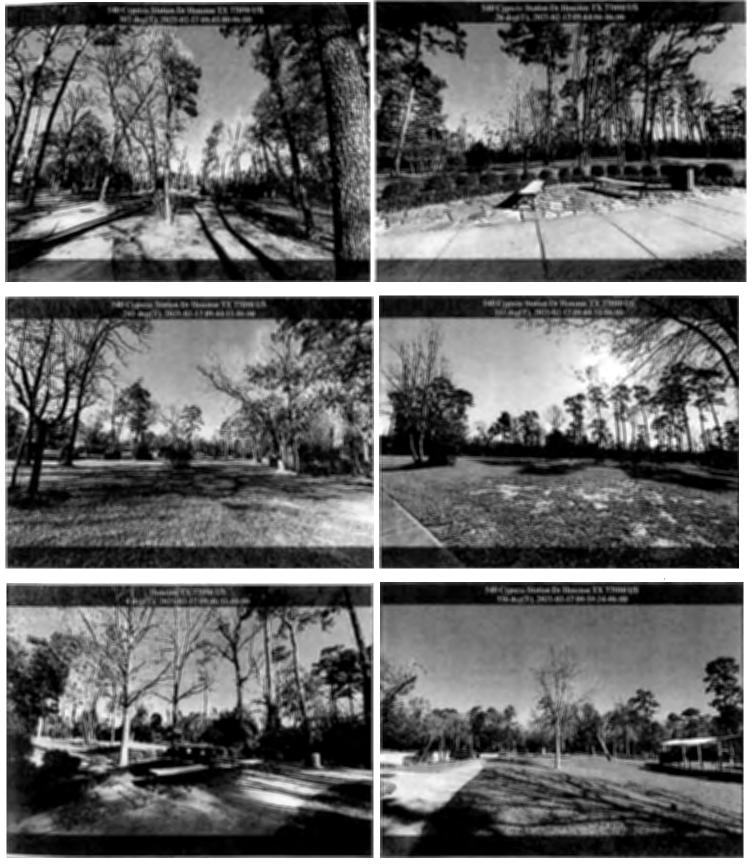

Ms. Evans next presented the attached pictures of the Lents Family East and West Parks the ("Parks"). She reported that Champions completed the fence repair near the soccer fields, replaced the rusted canopy posts and replaced the bolts, washers and nuts on the playground equipment in the east park. Ms. Evans also reported that there is no mulch in the landscaped areas surrounding the pavilion in the west park and recommended obtaining quotes for same. The Board concurred with Ms. Evans' recommendation.

Ms. Evans next discussed the playground inspection reports prepared by Kraftsman regarding various repairs recommended to the playground areas in the Parks. She reported that the inspector discovered a cord that was tied between two (2) trees and being used to support an electrical pole in the east park. Ms. Richardson requested that Champions contact CenterPoint relative to the issue and install construction fencing around the area until the issue is resolved.