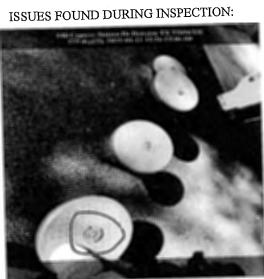

Ms. Evans next discussed the playground inspection reports prepared by Kraftsman regarding various repairs recommended to the playground areas in the Parks. She reported that the inspector discovered a cord that was tied between two (2) trees and being used to support an electrical pole in the east park. Ms. Richardson requested that Champions contact CenterPoint relative to the issue and install construction fencing around the area until the issue is resolved.