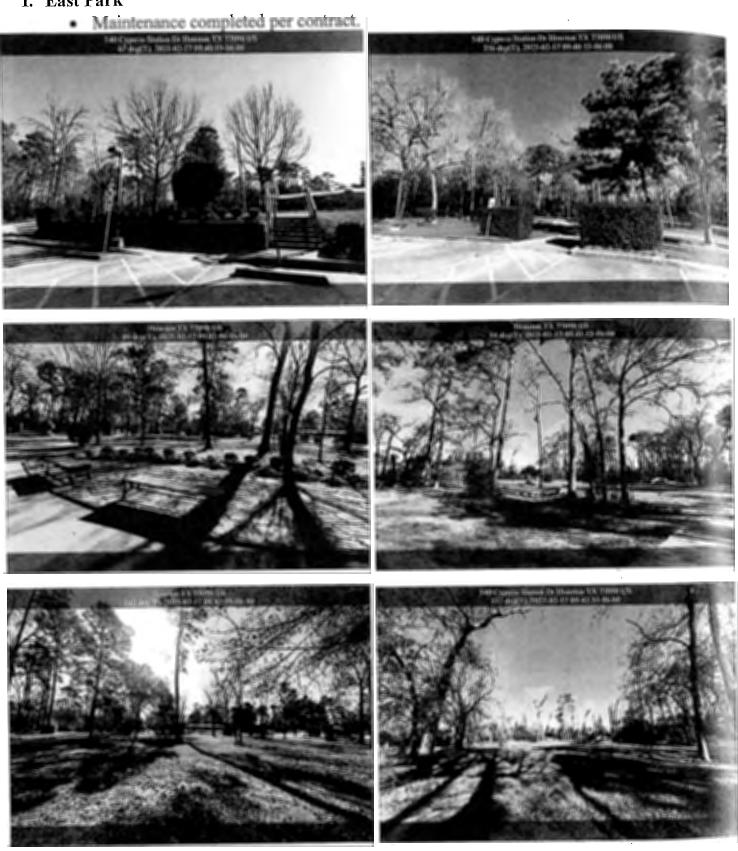

Ms. Evans next presented the attached pictures of the Lents Family East and West Parks the ("Parks"). She reported that Champions completed the fence repair near the soccer fields, replaced the rusted canopy posts and replaced the bolts, washers and nuts on the playground equipment in the east park. Ms. Evans also reported that there is no mulch in the landscaped areas surrounding the pavilion in the west park and recommended obtaining quotes for same. The Board concurred with Ms. Evans' recommendation.

Ms. Evans next discussed the playground inspection reports prepared by Kraftsman regarding various repairs recommended to the playground areas in the Parks. She reported that the inspector discovered a cord that was tied between two (2) trees and being used to support an electrical pole in the east park. Ms. Richardson requested that Champions contact CenterPoint relative to the issue and install construction fencing around the area until the issue is resolved.