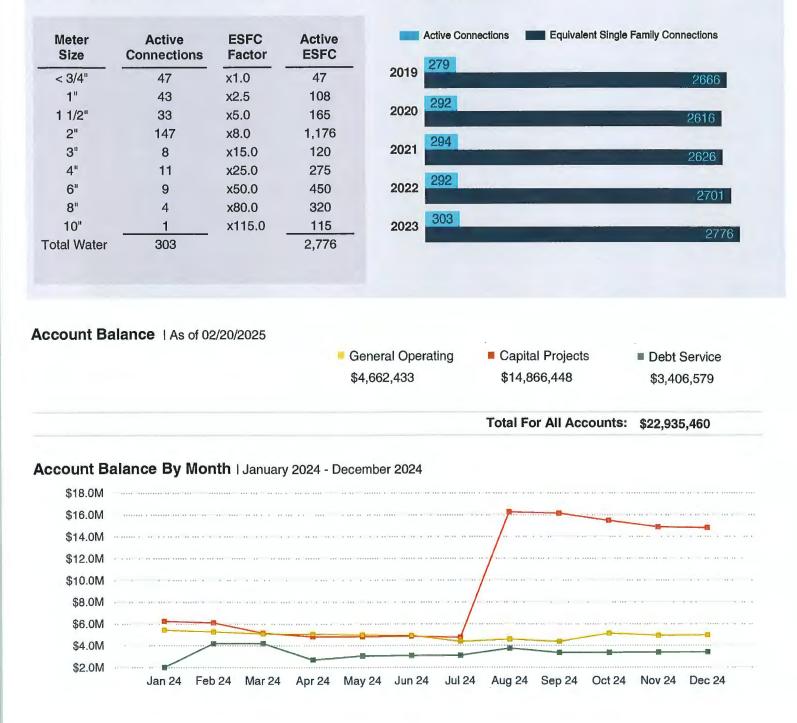

The Board next deferred the status of the sales tax audit being performed by B&A.

The Board next considered a report on the District's water, sanitary sewer and storm sewer systems. Mr. Chapline presented the attached operation and maintenance report for the month of December 2024. He reported that 98.6% of the District's water that had been pumped by the District or supplied to the District by the North Harris County Regional Water Authority ("NHCRWA") had been billed during the month of December. Mr. Chapline further noted that all bacteriological samples were negative and that there were no permit excursions at the District's water treatment plant during the month of January.

Mr. Chapline next reported that the District's recent water rate increase is now in effect, and the first billing with the new rates were reflected on customer water bills this month.

Mr. Chapline next reported that there are thirty-two (32) accounts on the delinquent list as of February 14, 2025, and that no appeal requests were received.