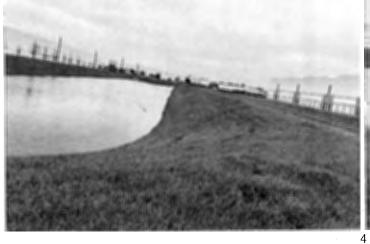

The Board next considered the attached report for the month of January from Champions regarding park maintenance and management. Mr. Miskimins presented the attached pictures of the Cypress Trace Ditch and Cypress Station Reserve "G." He noted that Harris County is in the process of removing the dead trees and brush along the Cypress Trace Ditch.