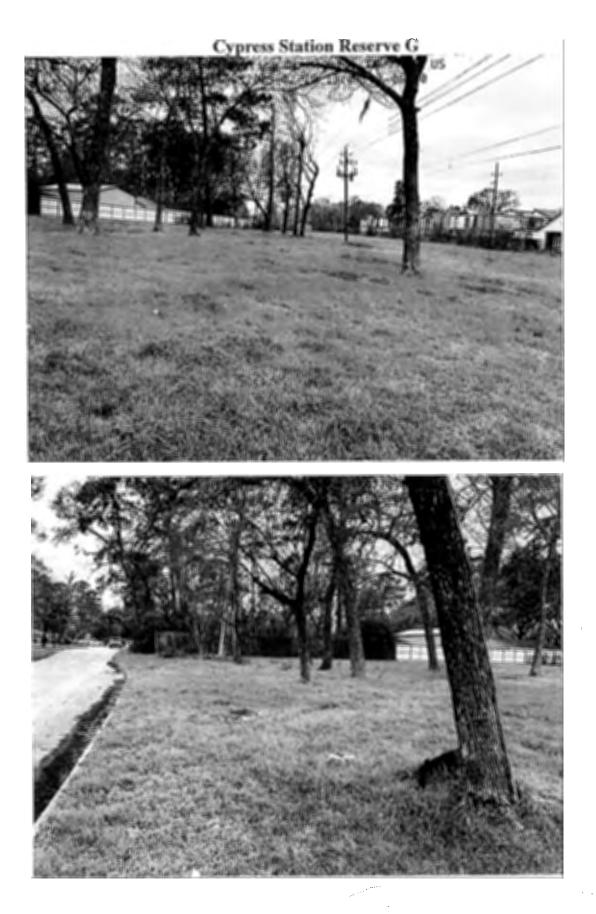

The Board next considered the attached report for the month of January from Champions regarding park maintenance and management. Mr. Miskimins presented the attached pictures of the Cypress Trace Ditch and Cypress Station Reserve "G." He noted that Harris County is in the process of removing the dead trees and brush along the Cypress Trace Ditch.