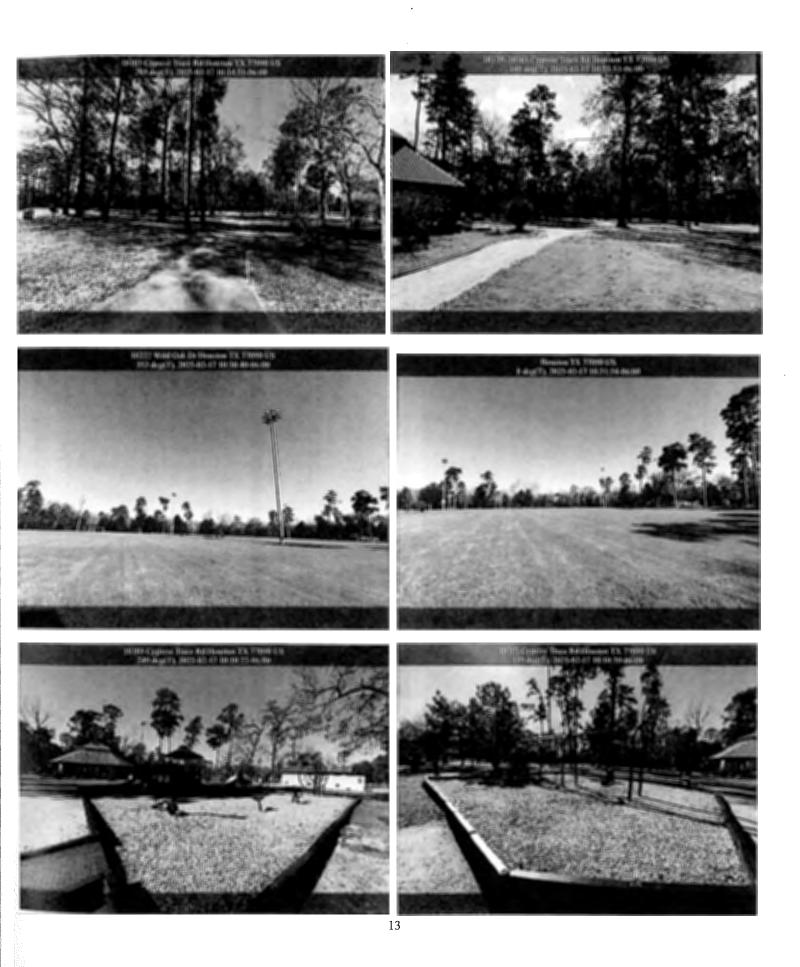

The Board next considered the attached report for the month of January from Champions regarding park maintenance and management. Mr. Miskimins presented the attached pictures of the Cypress Trace Ditch and Cypress Station Reserve "G." He noted that Harris County is in the process of removing the dead trees and brush along the Cypress Trace Ditch.

Mr. Miskimins next presented the attached pictures of the Interstate Commerce Center West detention pond and the Urban Southwest detention pond. He stated that both ponds are in good condition with no evidence of erosion to report.

Ms. Evans next presented the attached pictures of the Lents Family East and West Parks the ("Parks"). She reported that Champions completed the fence repair near the soccer fields, replaced the rusted canopy posts and replaced the bolts, washers and nuts on the playground equipment in the east park. Ms. Evans also reported that there is no mulch in the landscaped areas surrounding the pavilion in the west park and recommended obtaining quotes for same. The Board concurred with Ms. Evans' recommendation.