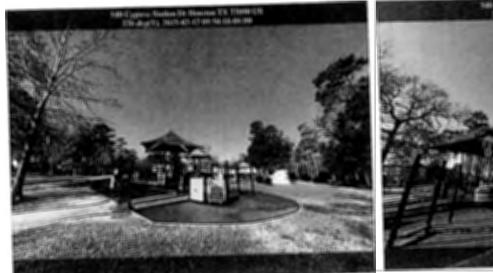

Ms. Evans next presented the attached pictures of the Lents Family East and West Parks the ("Parks"). She reported that Champions completed the fence repair near the soccer fields, replaced the rusted canopy posts and replaced the bolts, washers and nuts on the playground equipment in the east park. Ms. Evans also reported that there is no mulch in the landscaped areas surrounding the pavilion in the west park and recommended obtaining quotes for same. The Board concurred with Ms. Evans' recommendation.