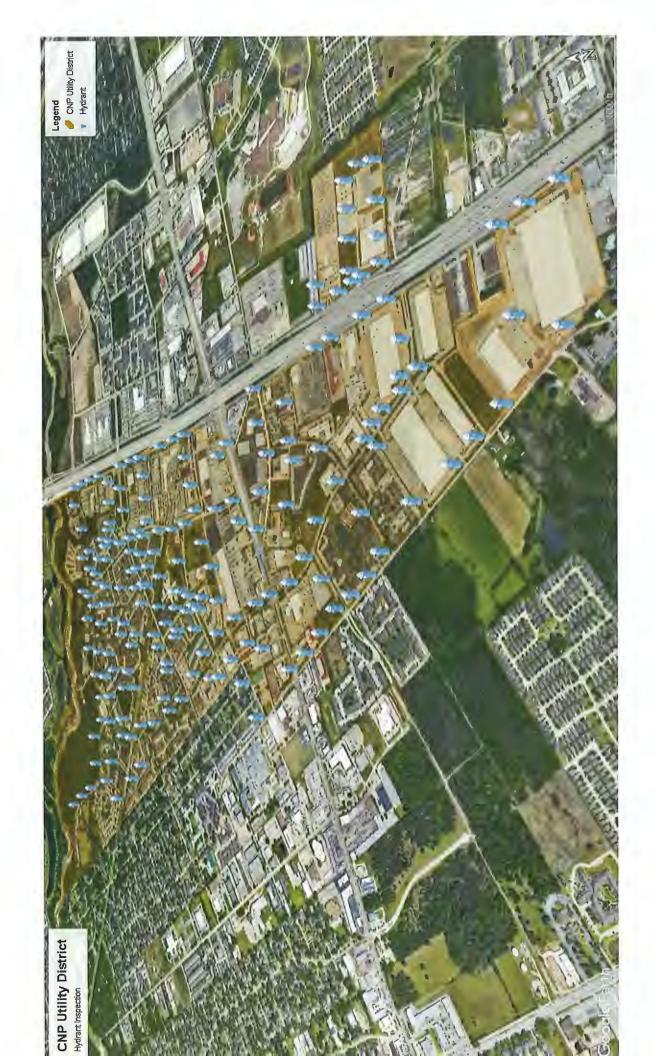

Mr. Chapline next presented and reviewed a Hydrant Inspections Report and recommended the Board approve the following items: 1) waterblast and paint 194 fire hydrants; 2) install reflectors on 143 fire hydrants and 3) make various other repairs, with all such items totaling \$23,666.96. After discussion, Director Hudson made a motion to authorize MDS to perform the proposed repairs, as set out above. Director Brown seconded the motion which passed unanimously.