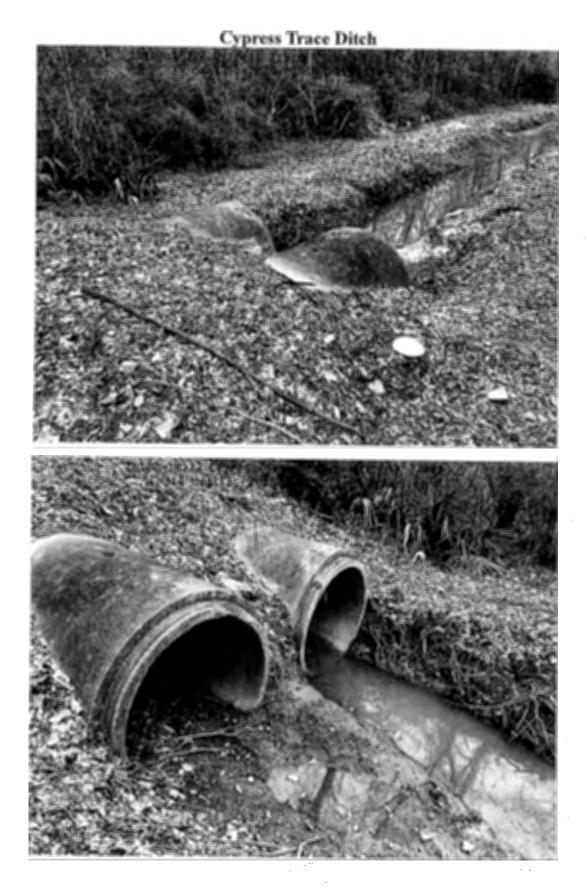

The Board next considered the attached report for the month of January from Champions regarding park maintenance and management. Mr. Miskimins presented the attached pictures of the Cypress Trace Ditch and Cypress Station Reserve "G." He noted that Harris County is in the process of removing the dead trees and brush along the Cypress Trace Ditch.