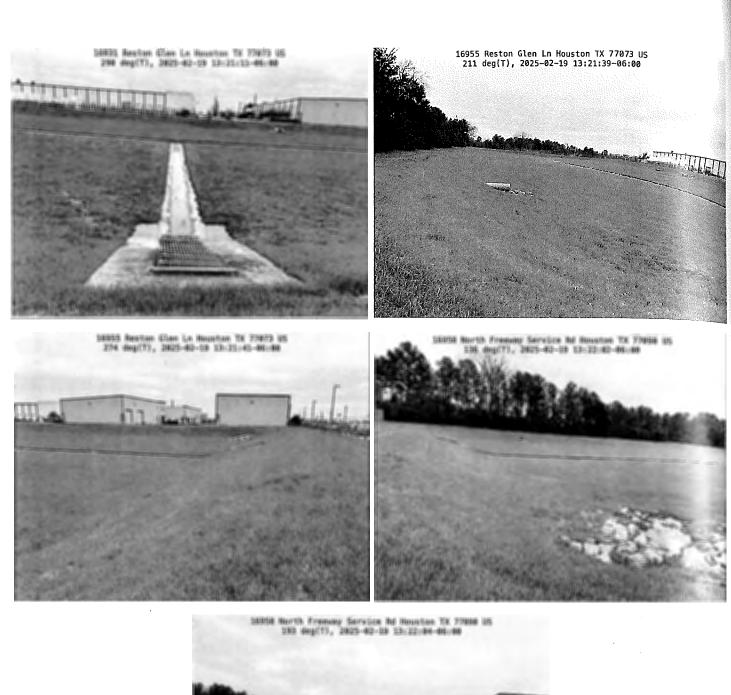

Ms. Evans next presented the attached pictures of the Lents Family East and West Parks the ("Parks"). She reported that Champions completed the fence repair near the soccer fields, replaced the rusted canopy posts and replaced the bolts, washers and nuts on the playground equipment in the east park. Ms. Evans also reported that there is no mulch in the landscaped areas surrounding the pavilion in the west park and recommended obtaining quotes for same. The Board concurred with Ms. Evans' recommendation.

Ms. Evans next discussed the playground inspection reports prepared by Kraftsman regarding various repairs recommended to the playground areas in the Parks. She reported that the inspector discovered a cord that was tied between two (2) trees and being used to support an electrical pole in the east park. Ms. Richardson requested that Champions contact CenterPoint relative to the issue and install construction fencing around the area until the issue is resolved.