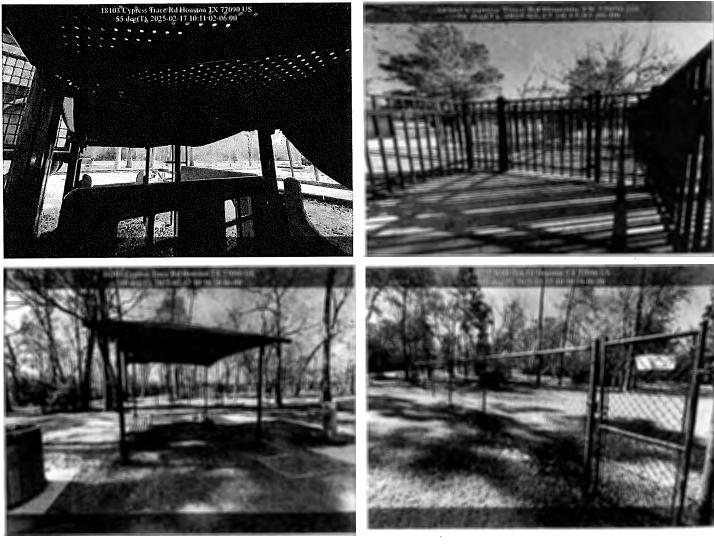

Ms. Evans next presented the attached pictures of the Lents Family East and West Parks the ("Parks"). She reported that Champions completed the fence repair near the soccer fields, replaced the rusted canopy posts and replaced the bolts, washers and nuts on the playground equipment in the east park. Ms. Evans also reported that there is no mulch in the landscaped areas surrounding the pavilion in the west park and recommended obtaining quotes for same. The Board concurred with Ms. Evans' recommendation.

Ms. Evans next discussed the playground inspection reports prepared by Kraftsman regarding various repairs recommended to the playground areas in the Parks. She reported that the inspector discovered a cord that was tied between two (2) trees and being used to support an electrical pole in the east park. Ms. Richardson requested that Champions contact CenterPoint relative to the issue and install construction fencing around the area until the issue is resolved.

Ms. Evans next presented and reviewed several proposals with detailed pricing for various repairs recommended in the Parks, as set out in the inspection reports, including: 1) proposal #25193 in the amount of \$450.56 to repair the dog fountain located in the west park; 2) proposal #25198 in the amount of \$12,290.88 to repair and replace certain playground equipment in the east park; 3) proposal #25199 in the amount of \$2,785.34 to repair and replace certain playground equipment in the west park; and 4) proposal #25407 in the amount of \$2,060.00 to install hog wire along the fencing at the small dog park. After discussion, Director Hudson moved to approval all proposals, as presented, pending confirmation of Champions mark-up breakdown. Director Brown seconded the motion, which passed unanimously.