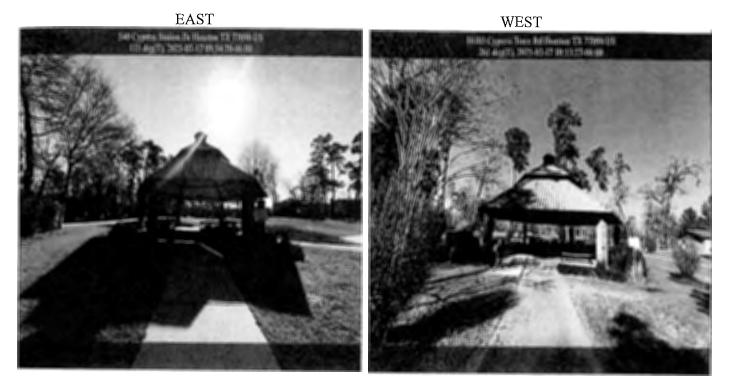

Ms. Evans next presented the attached pictures of the Lents Family East and West Parks the ("Parks"). She reported that Champions completed the fence repair near the soccer fields, replaced the rusted canopy posts and replaced the bolts, washers and nuts on the playground equipment in the east park. Ms. Evans also reported that there is no mulch in the landscaped areas surrounding the pavilion in the west park and recommended obtaining quotes for same. The Board concurred with Ms. Evans' recommendation.