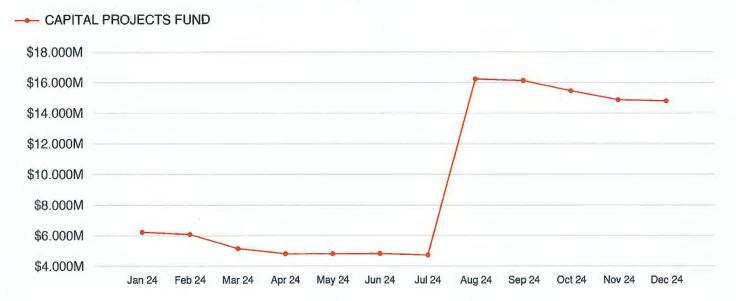

The capital projects fund's fund balance increased by \$8,327,949 because the net proceeds from the sale of the Series 2024 bonds and investment income exceeded capital outlay expenditures, debt issuance costs and an interfund transfer to the general fund.