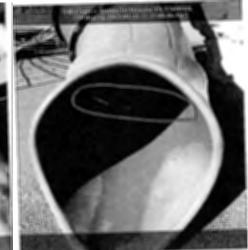

Ms. Evans next discussed the playground inspection reports prepared by Kraftsman regarding various repairs recommended to the playground areas in the Parks. She reported that the inspector discovered a cord that was tied between two (2) trees and being used to support an electrical pole in the east park. Ms. Richardson requested that Champions contact CenterPoint relative to the issue and install construction fencing around the area until the issue is resolved.