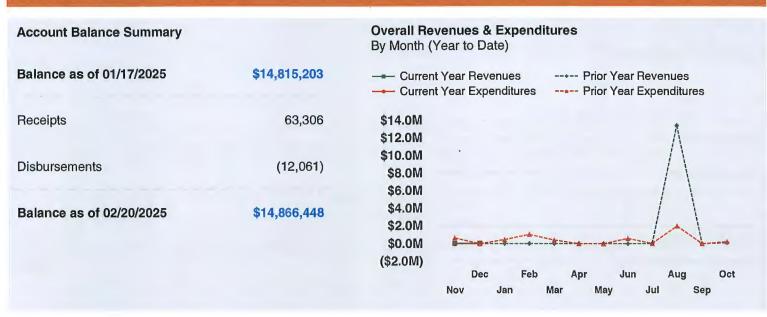

The Board next considered the financial and investment reports and invoices presented for payment. Ms. Cooper discussed the attached bookkeeping report, investment inventory report, and bills for payment. After review and discussion of the reports presented, Director Brown moved to approve the report and to authorize the payment of invoices and wire transfers on the Operating Fund, with check no. 16027 being added, the Capital Projects Fund at Central Bank, and the Lockbox Account, as identified in the attached report. Director Hudson seconded the motion, which passed unanimously.